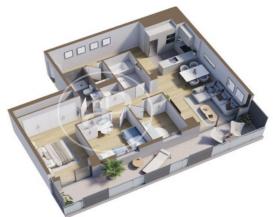

L'Hospitalet de Llobregat / Centre

Unit 6 1 F Esc.A Completion Q1 2025

## **FEATURES**

Surface 122 m<sup>2</sup> / 23 m<sup>2</sup> terrace 4 Rooms 2 Toilets

- ✓ Views
- Has parking
- Heating
- ✓ Boxroom
- ✓ AACC
- ✓ Terrace
- ✓ Pool
- ✓ Lift

Price 412,000 €

(Centre) Ref: ONB2303003