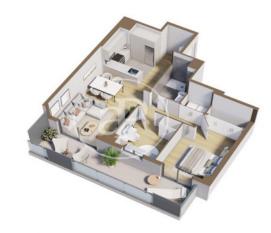

L'Hospitalet de Llobregat / Centre

Unit 6 1 F Esc.A Completion Q1 2025

## **FEATURES**

Surface 122 m<sup>2</sup> / 23 m<sup>2</sup> terrace 4 Rooms 2 Toilets

- ✓ Views
- Has parking
- Heating
- ✓ Boxroom
- ✓ AACC
- ✓ Terrace
- ✓ Pool
- ✓ Lift

Price 412,000 €

(Centre) Ref: ONB2303003