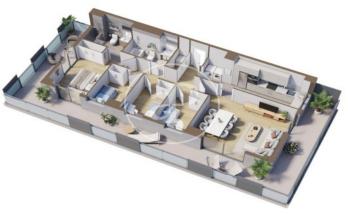

L'Hospitalet de Llobregat / Centre

Unit 6 1 F Esc.A Completion Q1 2025

## **FEATURES**

Surface 122 m<sup>2</sup> / 23 m<sup>2</sup> terrace 4 Rooms 2 Toilets

- ✓ Views
- Has parking
- Heating
- ✓ Boxroom
- ✓ AACC
- ✓ Terrace
- ✓ Pool
- ✓ Lift

Price 412,000 €

(Centre) Ref: ONB2303003