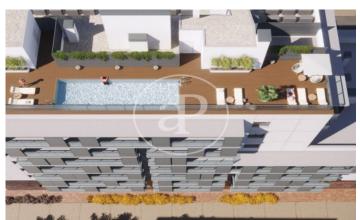

## New building (work) for sale with Terrace in Centre (L'Hospitalet de Llobregat)

Residencial La Bòbila is located at Av. de Josep Tarradellas i Joan 57, on the corner of Enric Prat de la Riba street and Canigó street, in the Sant Josep neighbourhood of l'Hospitalet de Llobregat. It consists of 103 homes with 2, 3 and 4 bedrooms, located in the Sant Josep de l'Hospitalet de Llobregat neighbourhood of Barcelona. It has communal areas with a rooftop swimming pool. The development has different types of 2, 3 and 4-bedroom homes. The interiors are built to the highest quality standards. The functional and comfortable design together with a careful distribution and orientation of the space let natural light into every corner of your new home. Living in Residencial La Bòbila is synonymous with enjoying an environment with parks, green areas and children's playgrounds where you can relax and spend time with your family. The range of cultural, social and leisure activities on offer is very extensive, so you will never run out of options. Hospitals, sports and cultural centres, public schools? Everything you need is at your fingertips. The development has excellent public and private transport links to the centre of Barcelona, so in just a few minutes you will be able to walk through its extensive streets and visit its emblematic monuments

## **FEATURES**

Surface 122 m<sup>2</sup> / 23 m<sup>2</sup> terrace 4 Rooms 2 Toilets

- ✓ Views
- Has parking
- Heating
- ✓ Boxroom
- ✓ AACC
- Terrace
- ✓ Pool
- ✓ Lift

Price 407,000 €

(Centre) Ref: ONB2303003