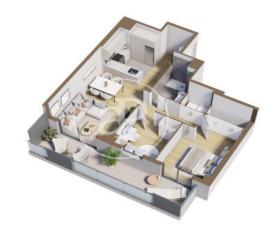

## **FEATURES**

Surface 122 m<sup>2</sup> / 23 m<sup>2</sup> terrace 4 Rooms 2 Toilets

- ✓ Views
- Has parking
- Heating
- ✓ Boxroom
- ✓ AACC
- Terrace
- ✓ Pool
- ✓ Lift

Price 407,000 €

(Centre) Ref: ONB2303003