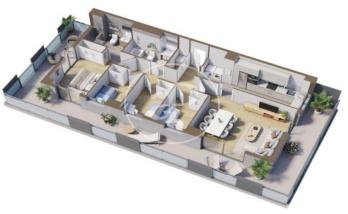

L'Hospitalet de Llobregat / Centre

Unit 4 1 F Esc.A Completion Q1 2025

## **FEATURES**

Surface 122 m<sup>2</sup> / 23 m<sup>2</sup> terrace 4 Rooms 2 Toilets

- ✓ Views
- Has parking
- Heating
- ✓ Boxroom
- ✓ AACC
- Terrace
- ✓ Pool
- ✓ Lift

Price 402,000 €

(Centre) Ref: ONB2303003