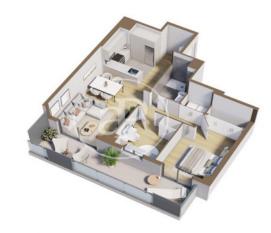

L'Hospitalet de Llobregat / Centre

Unit 4 1 F Esc.A Completion Q1 2025

## **FEATURES**

Surface 122 m<sup>2</sup> / 23 m<sup>2</sup> terrace 4 Rooms 2 Toilets

- ✓ Views
- Has parking
- Heating
- ✓ Boxroom
- ✓ AACC
- Terrace
- ✓ Pool
- ✓ Lift

Price 402,000 €

(Centre) Ref: ONB2303003