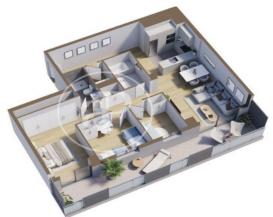

L'Hospitalet de Llobregat / Centre

Unit 4 1 F Esc.A Completion Q1 2025

## **FEATURES**

Surface 122 m<sup>2</sup> / 23 m<sup>2</sup> terrace 4 Rooms 2 Toilets

- ✓ Views
- Has parking
- Heating
- ✓ Boxroom
- ✓ AACC
- Terrace
- ✓ Pool
- ✓ Lift

Price 402,000 €

(Centre) Ref: ONB2303003