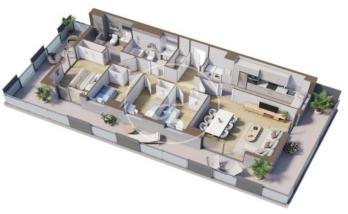

## **FEATURES**

Surface 122 m<sup>2</sup> / 23 m<sup>2</sup> terrace 4 Rooms 2 Toilets

- ✓ Views
- Has parking
- Heating
- ✓ Boxroom
- ✓ AACC
- Terrace
- ✓ Pool
- ✓ Lift

Price 397,000 €

(Centre) Ref: ONB2303003