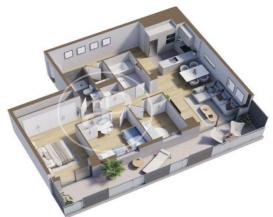

## **FEATURES**

Surface 122 m<sup>2</sup> / 23 m<sup>2</sup> terrace 4 Rooms 2 Toilets

- ✓ Views
- Has parking
- Heating
- ✓ Boxroom
- ✓ AACC
- Terrace
- ✓ Pool
- ✓ Lift

Price 397,000 €

(Centre) Ref: ONB2303003