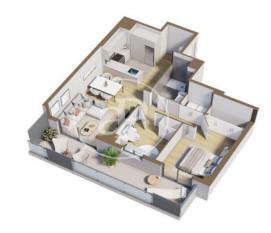

## **FEATURES**

Surface 122 m<sup>2</sup> / 23 m<sup>2</sup> terrace 4 Rooms 2 Toilets

- ✓ Views
- Has parking
- Heating
- ✓ Boxroom
- ✓ AACC
- Terrace
- ✓ Pool
- ✓ Lift

Price 397,000 €

(Centre) Ref: ONB2303003