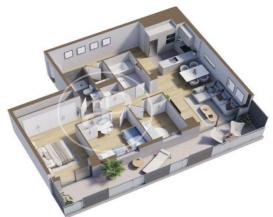

## New building (work) for sale with Terrace in Centre (L'Hospitalet de Llobregat)

Residencial La Bòbila is located at Av. de Josep Tarradellas i Joan 57, on the corner of Enric Prat de la Riba street and Canigó street, in the Sant Josep neighbourhood of l'Hospitalet de Llobregat. It consists of 103 homes with 2, 3 and 4 bedrooms, located in the Sant Josep de l'Hospitalet de Llobregat neighbourhood of Barcelona. It has communal areas with a rooftop swimming pool. The development has different types of 2, 3 and 4-bedroom homes. The interiors are built to the highest quality standards. The functional and comfortable design together with a careful distribution and orientation of the space let natural light into every corner of your new home. Living in Residencial La Bòbila is synonymous with enjoying an environment with parks, green areas and children's playgrounds where you can relax and spend time with your family. The range of cultural, social and leisure activities on offer is very extensive, so you will never run out of options. Hospitals, sports and cultural centres, public schools? Everything you need is at your fingertips. The development has excellent public and private transport links to the centre of Barcelona, so in just a few minutes you will be able to walk through its extensive streets and visit its emblematic monuments