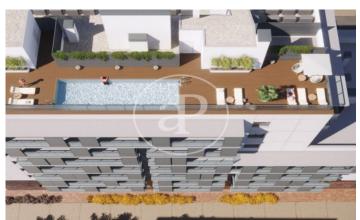

## New building (work) for sale with Terrace in Centre (L'Hospitalet de Llobregat)

Residencial La Bòbila is located at Av. de Josep Tarradellas i Joan 57, on the corner of Enric Prat de la Riba street and Canigó street, in the Sant Josep neighbourhood of l'Hospitalet de Llobregat. It consists of 103 homes with 2, 3 and 4 bedrooms, located in the Sant Josep de l'Hospitalet de Llobregat neighbourhood of Barcelona. It has communal areas with a rooftop swimming pool. The development has different types of 2, 3 and 4-bedroom homes. The interiors are built to the highest quality standards. The functional and comfortable design together with a careful distribution and orientation of the space let natural light into every corner of your new home. Living in Residencial La Bòbila is synonymous with enjoying an environment with parks, green areas and children's playgrounds where you can relax and spend time with your family. The range of cultural, social and leisure activities on offer is very extensive, so you will never run out of options. Hospitals, sports and cultural centres, public schools? Everything you need is at your fingertips. The development has excellent public and private transport links to the centre of Barcelona, so in just a few minutes you will be able to walk through its extensive streets and visit its emblematic monuments