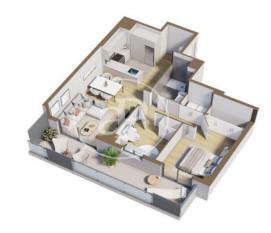

## **FEATURES**

Surface 122 m<sup>2</sup> / 23 m<sup>2</sup> terrace 4 Rooms 2 Toilets

- ✓ Views
- Has parking
- Heating
- ✓ Boxroom
- ✓ AACC
- Terrace
- ✓ Pool
- ✓ Lift

Price 392,000 €

(Centre) Ref: ONB2303003