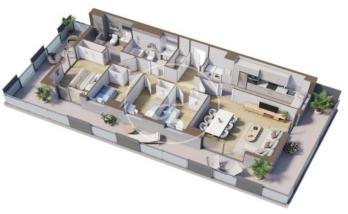

## New building (work) for sale with Terrace in Centre (L'Hospitalet de Llobregat)

Residencial La Bòbila is located at Av. de Josep Tarradellas i Joan 57, on the corner of Enric Prat de la Riba street and Canigó street, in the Sant Josep neighbourhood of l'Hospitalet de Llobregat. It consists of 103 homes with 2, 3 and 4 bedrooms, located in the Sant Josep de l'Hospitalet de Llobregat neighbourhood of Barcelona. It has communal areas with a rooftop swimming pool. The development has different types of 2, 3 and 4-bedroom homes. The interiors are built to the highest quality standards. The functional and comfortable design together with a careful distribution and orientation of the space let natural light into every corner of your new home. Living in Residencial La Bòbila is synonymous with enjoying an environment with parks, green areas and children's playgrounds where you can relax and spend time with your family. The range of cultural, social and leisure activities on offer is very extensive, so you will never run out of options. Hospitals, sports and cultural centres, public schools? Everything you need is at your fingertips. The development has excellent public and private transport links to the centre of Barcelona, so in just a few minutes you will be able to walk through its extensive streets and visit its emblematic monuments