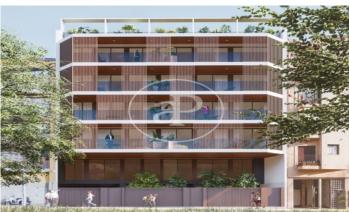

## New build lofts in the centre of Sant Cugat

Exceptional lofts in one of the most privileged locations in Sant Cugat. Each unit features 1 or 2 bedrooms and an open space with double height ceilings of over 5m. Some include an outdoor terrace and are located on the ground floor of a designer building with parking on the same property. Their proximity to the Monestir and its proximity to the Auditori, cinemas, restaurants and shopping area make these lofts an exceptional choice. The finishes are of the highest quality, down to the smallest detail. It is also an ideal option as an investment. Sant Cugat has a consolidated and growing rental market, with a high demand and a scarce supply. Its proximity to the Esade business school and the Vallés business park make it an ideal location for both long-term rentals and temporary rentals with higher yields. Sant Cugat del Vallés has all the amenities of a large city. Its historic centre stands out for its large pedestrian areas and an excellent network of cycle lanes, reinforcing its commitment to sustainable mobility. The wide range of shopping, cultural, gastronomic, educational and parks with large green areas make it one of the most extraordinary places to live.

Sant Cugat del Vallès / Centre Unit bj A2 Completion Q4 2025

## **FEATURES**

Surface 72 m<sup>2</sup> 1 Rooms

1 Toilets

Heating

Lift

Price 390,000 €

(Centre) Ref: ONB2403003

(Centre) Ref: ONB2403003