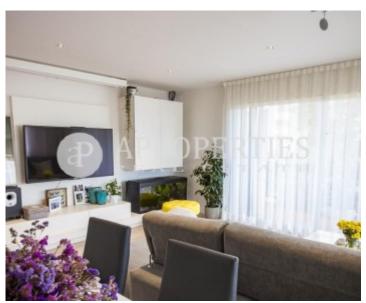

## Stunning corner apartment of 150sqm, behind Rius i Taulet, fully refurbished.

It has a living-dining room of 30sqm with a 20sqm corner terrace, a kitchen of 15sqm, four spacious outward-facing bedrooms and two bathrooms. It includes parking in the same building and playground area. The kitchen is fully equipped. Option with or without furniture. Close to FCG station of Sant Cugat, shops and village center. Available until July 1, 2017. Concerted visits.