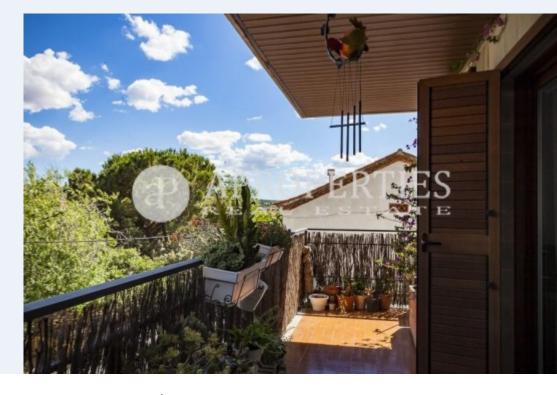

## Stunning corner apartment of 150sqm, behind Rius i Taulet, fully refurbished.

It has a living-dining room of 30sqm with a 20sqm corner terrace, a kitchen of 15sqm, four spacious outward-facing bedrooms and two bathrooms. It includes parking in the same building and playground area. The kitchen is fully equipped. Option with or without furniture. Close to FCG station of Sant Cugat, shops and village center. Available until July 1, 2017. Concerted visits.