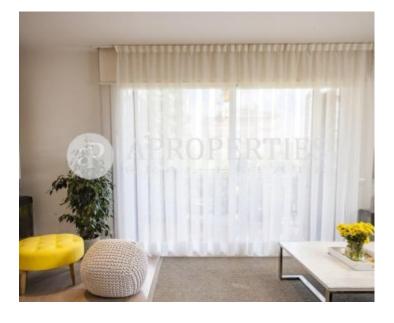

## Stunning corner apartment of 150sqm, behind Rius i Taulet, fully refurbished.

It has a living-dining room of 30sqm with a 20sqm corner terrace, a kitchen of 15sqm, four spacious outward-facing bedrooms and two bathrooms. It includes parking in the same building and playground area. The kitchen is fully equipped. Option with or without furniture. Close to FCG station of Sant Cugat, shops and village center. Available until July 1, 2017. Concerted visits.