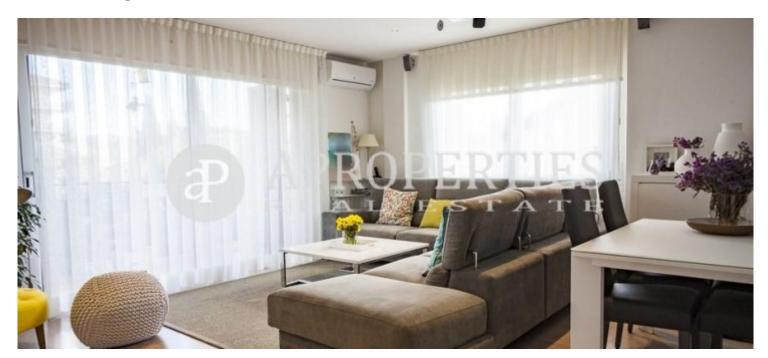

## Stunning corner apartment of 150sqm, behind Rius i Taulet, fully refurbished.

It has a living-dining room of 30sqm with a 20sqm corner terrace, a kitchen of 15sqm, four spacious outward-facing bedrooms and two bathrooms. It includes parking in the same building and playground area. The kitchen is fully equipped. Option with or without furniture. Close to FCG station of Sant Cugat, shops and village center. Available until July 1, 2017. Concerted visits.