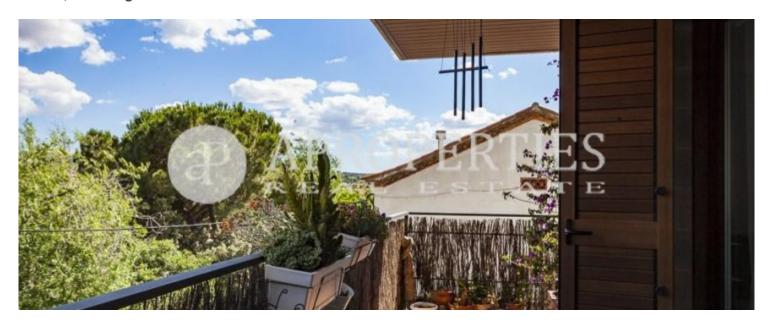

## Stunning corner apartment of 150sqm, behind Rius i Taulet, fully refurbished.

It has a living-dining room of 30sqm with a 20sqm corner terrace, a kitchen of 15sqm, four spacious outward-facing bedrooms and two bathrooms. It includes parking in the same building and playground area. The kitchen is fully equipped. Option with or without furniture. Close to FCG station of Sant Cugat, shops and village center. Available until July 1, 2017. Concerted visits.