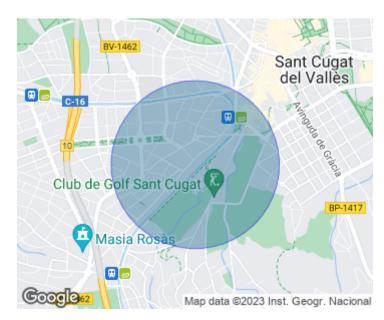

A residential area that enjoys the maximum tranquility, in addition the house is located near bus stops, walking distance to railway stations and the city center. Also, close to many sports clubs with private transport or on foot. The building land with 20A/10 qualification with an area of approximately 1000 m2 that allows the construction of a single-family house to 4 winds (with the possibility of having double the footage). LOCATION: Located in a privileged and exclusive area of l'Arxiu, it has

excellent communications with the main roads with unbeatable access to Barcelona and surroundings. The area of l'Arxiu stands out for its quiet residential areas and characterized by its proximity to a wide range of services, stores and medical services just a few minutes away. Do not hesitate to contact the expert team of aProperties Real Estate.