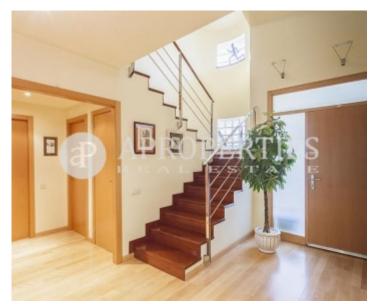

## Price upon request

Surface Plot surface **Bedrooms Bathrooms**  $600 \text{ m}^2$  $486 \text{ m}^2$ 

Very central and in one of the most residential areas of the Archive we find this beautiful house of three floors on a plot of 600 sqm and 486sqm built.

On the main floor, we have a large living room with fireplace, a large kitchen with access to the utility room and two spectacular suites equipped with two full bathrooms with bath, shower and two generous dressing rooms. On the second floor we find two double bedrooms and a large multipurpose room that would share a third bathroom. In the semi-basement we have a large garage with capacity for four cars and a large storage room. The house is surrounded by a beautiful garden. In addition to having air conditioning,