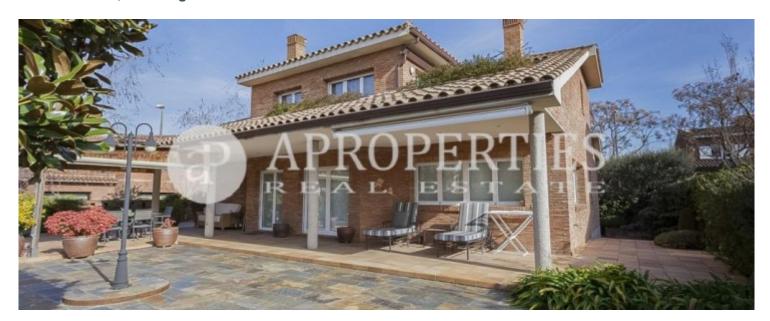

## Price upon request

Surface Plot surface **Bedrooms Bathrooms**  $600 \text{ m}^2$  $486 \text{ m}^2$ 

Very central and in one of the most residential areas of the Archive we find this beautiful house of three floors on a plot of 600 sqm and 486sqm built.

On the main floor, we have a large living room with fireplace, a large kitchen with access to the utility room and two spectacular suites equipped with two full bathrooms with bath, shower and two generous dressing rooms. On the second floor we find two double bedrooms and a large multipurpose room that would share a third bathroom. In the semi-basement we have a large garage with capacity for four cars and a large storage room. The house is surrounded by a beautiful garden. In addition to having air conditioning,

gas heating, parquet floors, electric shutters and wardrobes. All finishes of very good quality. It is an ideal house for families who want to live in an exclusive and central environment as well as in such good conditions to enter to live. It is rented but you can coordinate visits without problem. If they wanted to live in principle they would have to wait 1 year.