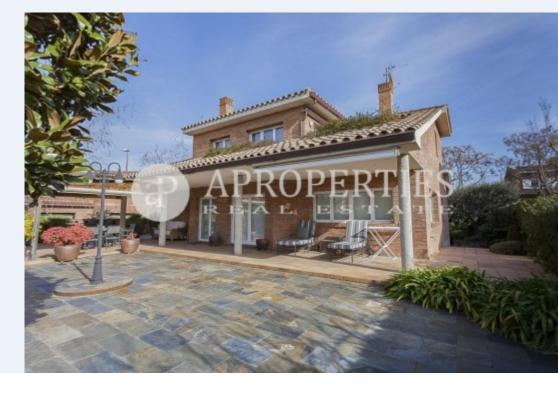

## Price upon request

Surface Plot surface **Bedrooms Bathrooms**  $600 \text{ m}^2$  $486 \text{ m}^2$ 

Very central and in one of the most residential areas of the Archive we find this beautiful house of three floors on a plot of 600 sqm and 486sqm built.

On the main floor, we have a large living room with fireplace, a large kitchen with access to the utility room and two spectacular suites equipped with two full bathrooms with bath, shower and two generous dressing rooms. On the second floor we find two double bedrooms and a large multipurpose room that would share a third bathroom. In the semi-basement we have a large garage with capacity for four cars and a large storage room. The house is surrounded by a beautiful garden. In addition to having air conditioning,

gas heating, parquet floors, electric shutters and wardrobes. All finishes of very good quality. It is an ideal house for families who want to live in an exclusive and central environment as well as in such good conditions to enter to live. It is rented but you can coordinate visits without problem. If they wanted to live in principle they would have to wait 1 year.