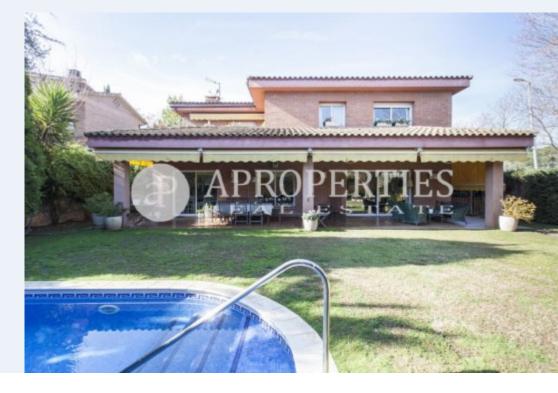

# Beautiful detached house in Arxiu area, Sant Cugat del Vallés

## Fantastic property of 350sqm built on a flat plot of 600sqm.

The house is comfortably laid out on two floors. On the main floor we find a large entrance hall, from here we have access to both a spacious and very bright kitchen and the large living-dining room with fireplace that also communicates with the kitchen and has access to the porch area with garden and swimming pool. In this same floor we find a bedroom en suite with bathroom and garage for two cars. On the second floor we have the sleeping area with two double bedrooms sharing bathroom, one en suite bedroom with its full bathroom and one master suite bedroom, with dressing room and study room. The house is

located in Arxiu area, fully Premium area of Sant Cugat, a few minutes from Sant Cugat and Mirasol train stations, very close to Vallvidrera tunnels and AP-7 tunnels.

Contact us.

we will be happy to assist you, to offer you more details and information.