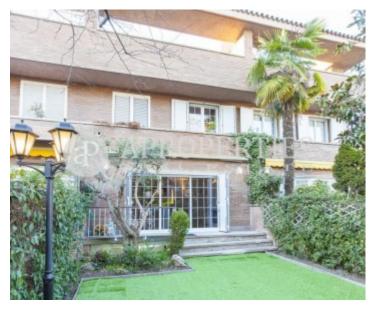

On the ground floor, we find a large entrance hall that leads to a large living-dining room of 40sqm with access to a private garden, an equipped kitchen with separate utility room and a guest bath. The first floor, or night area, has three double bedrooms with built-in wardrobes, one of them en suite, and two bathrooms. The second floor is a large attic with access to a terrace solarium. The basement consists of a garage with two large squares and a wonderful chill out area