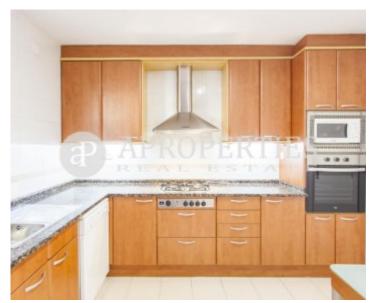

On the ground floor, we find a large entrance hall that leads to a large living-dining room of 40sqm with access to a private garden, an equipped kitchen with separate utility room and a guest bath. The first floor, or night area, has three double bedrooms with built-in wardrobes, one of them en suite, and two bathrooms. The second floor is a large attic with access to a terrace solarium. The basement consists of a garage with two large squares and a wonderful chill out area