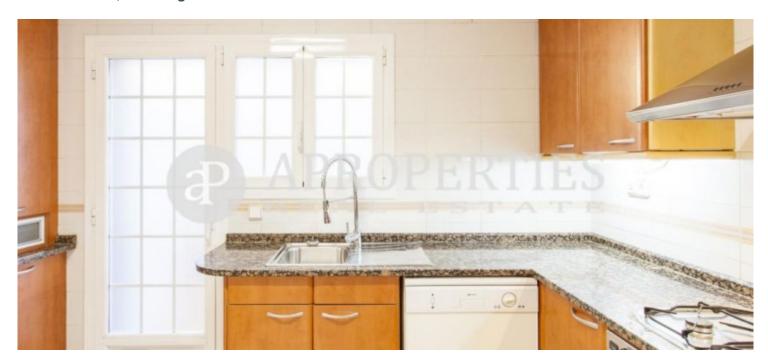

On the ground floor, we find a large entrance hall that leads to a large living-dining room of 40sqm with access to a private garden, an equipped kitchen with separate utility room and a guest bath. The first floor, or night area, has three double bedrooms with built-in wardrobes, one of them en suite, and two bathrooms. The second floor is a large attic with access to a terrace solarium. The basement consists of a garage with two large squares and a wonderful chill out area