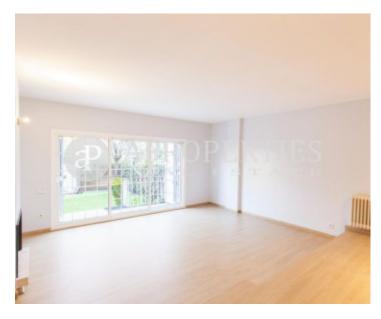

On the ground floor, we find a large entrance hall that leads to a large living-dining room of 40sqm with access to a private garden, an equipped kitchen with separate utility room and a guest bath. The first floor, or night area, has three double bedrooms with built-in wardrobes, one of them en suite, and two bathrooms. The second floor is a large attic with access to a terrace solarium. The basement consists of a garage with two large squares and a wonderful chill out area