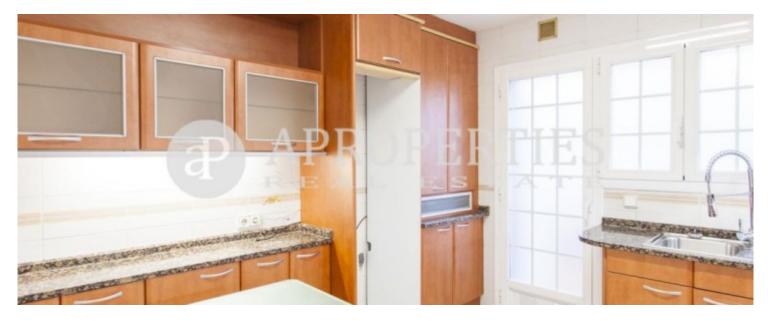

On the ground floor, we find a large entrance hall that leads to a large living-dining room of 40sqm with access to a private garden, an equipped kitchen with separate utility room and a guest bath. The first floor, or night area, has three double bedrooms with built-in wardrobes, one of them en suite, and two bathrooms. The second floor is a large attic with access to a terrace solarium. The basement consists of a garage with two large squares and a wonderful chill out area