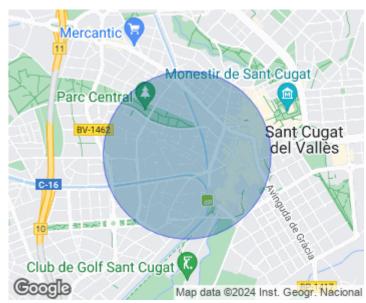

# Beautiful detached house for rent in Arxiu-Estació, Sant Cugat del Vallés

### **Features**

- Heating
- Terrace
- Backyard
- Pool
- ✓ Has parking

Price

2,500 €

This beautiful house of 300sqm, recently refurbished and ready to move in, is located in the residential area of Arxiu, only two minutes away walking from the station and the center of Sant Cugat.