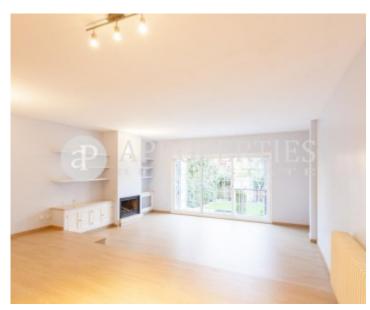

On the ground floor, we find a large entrance hall that leads to a large living-dining room of 40sqm with access to a private garden, an equipped kitchen with separate utility room and a guest bath. The first floor, or night area, has three double bedrooms with built-in wardrobes, one of them en suite, and two bathrooms. The second floor is a large attic with access to a terrace solarium. The basement consists of a garage with two large squares and a wonderful chill out area