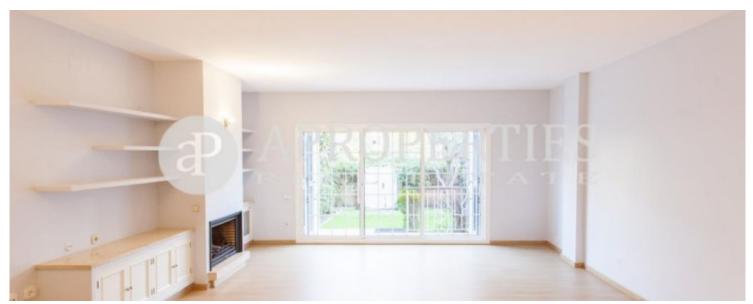

On the ground floor, we find a large entrance hall that leads to a large living-dining room of 40sqm with access to a private garden, an equipped kitchen with separate utility room and a guest bath. The first floor, or night area, has three double bedrooms with built-in wardrobes, one of them en suite, and two bathrooms. The second floor is a large attic with access to a terrace solarium. The basement consists of a garage with two large squares and a wonderful chill out area