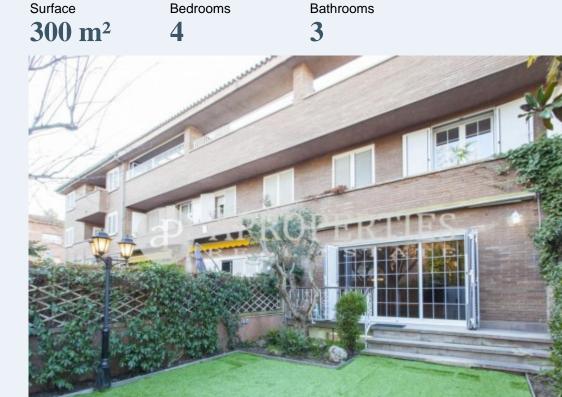

### **Features**

- Heating
- Terrace
- Backyard
- Pool
- ✓ Has parking

Price

2,500 €

This beautiful house of 300sqm, recently refurbished and ready to move in, is located in the residential area of Arxiu, only two minutes away walking from the station and the center of Sant Cugat.

On the ground floor, we find a large entrance hall that leads to a large living-dining room of 40sqm with access to a private garden, an equipped kitchen with separate utility room and a guest bath. The first floor, or night area, has three double bedrooms with built-in wardrobes, one of them en suite, and two bathrooms. The second floor is a large attic with access to a terrace solarium. The basement consists of a garage with two large squares and a wonderful chill out area