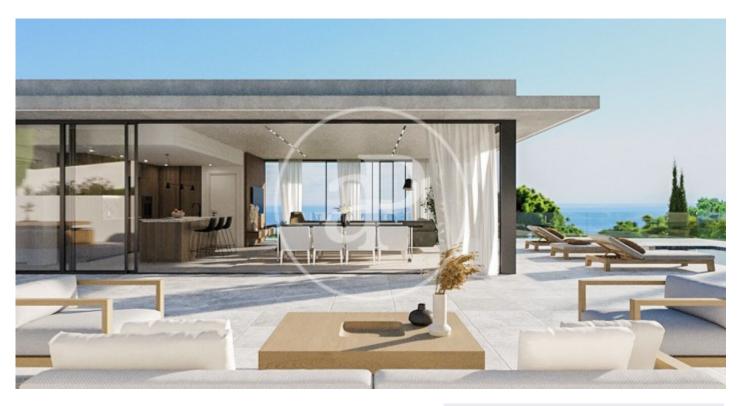

## Designer house in Sant Andreu de Llavaneres

A differentiated house with modern architecture, functional and perfectly integrated in a natural environment. A few meters from the center of Sant Andreu de Llavaneres, this house offers the best of both worlds: the tranquility of a residential environment and the proximity to the amenities and services of the town. One of the most outstanding features of this property is that it has been designed on a single floor. A distribution that provides maximum comfort and accessibility to all members of the family. Architecture with a fluid and functional design. The outdoor terrace with lounge and pool is connected to the spacious living-dining room, open kitchen and central island. Next to the kitchen there is a small pantry. The sleeping area could not be more functional, we find a large bedroom suite with dressing room, a double bedroom and two single bedrooms sharing a bathroom. In addition, the house has a covered garage for two cars, laundry, storage and outdoor parking area. Home automation to control the temperature of each of the rooms, lighting and blinds. Porcelain floors combined with laminated parquet, lacquered kitchen and Silestones among many other details. An effi [...]