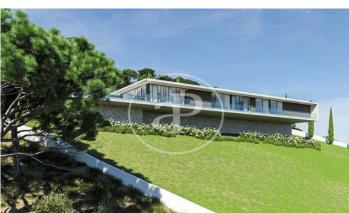

## Designer house in Sant Andreu de Llavaneres

A differentiated house with modern architecture, functional and perfectly integrated in a natural environment. A few meters from the center of Sant Andreu de Llavaneres, this house offers the best of both worlds: the tranquility of a residential environment and the proximity to the amenities and services of the town. One of the most outstanding features of this property is that it has been designed on a single floor. A distribution that provides maximum comfort and accessibility to all members of the family. Architecture with a fluid and functional design. The outdoor terrace with lounge and pool is connected to the spacious living-dining room, open kitchen and central island. Next to the kitchen there is a small pantry. The sleeping area could not be more functional, we find a large bedroom suite with dressing room, a double bedroom and two single bedrooms sharing a bathroom. In addition, the house has a covered garage for two cars, laundry, storage and outdoor parking area. Home automation to control the temperature of each of the rooms, lighting and blinds. Porcelain floors combined with laminated parquet, lacquered kitchen and Silestones among many other details. An effi [...]

## **FEATURES**

Surface 289 m<sup>2</sup> / 79 m<sup>2</sup> terrace

- 4 Rooms
- 3 Toilets
- ✓ Views
- Has parking
- Heating
- ✓ Boxroom
- ✓ AACC
- ✓ Terrace
- Backyard
- ✓ Pool

Price 1,289,000 €

(Sant Andreu de Llavaneres)