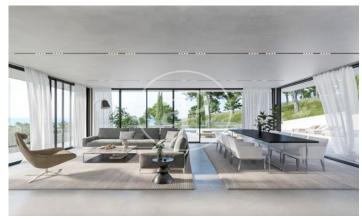

## Designer house in Sant Andreu de Llavaneres

A differentiated house with modern architecture, functional and perfectly integrated in a natural environment. A few meters from the center of Sant Andreu de Llavaneres, this house offers the best of both worlds: the tranquility of a residential environment and the proximity to the amenities and services of the town. One of the most outstanding features of this property is that it has been designed on a single floor. A distribution that provides maximum comfort and accessibility to all members of the family. Architecture with a fluid and functional design. The outdoor terrace with lounge and pool is connected to the spacious living-dining room, open kitchen and central island. Next to the kitchen there is a small pantry. The sleeping area could not be more functional, we find a large bedroom suite with dressing room, a double bedroom and two single bedrooms sharing a bathroom. In addition, the house has a covered garage for two cars, laundry, storage and outdoor parking area. Home automation to control the temperature of each of the rooms, lighting and blinds. Porcelain floors combined with laminated parquet, lacquered kitchen and Silestones among many other details. An effi [...]