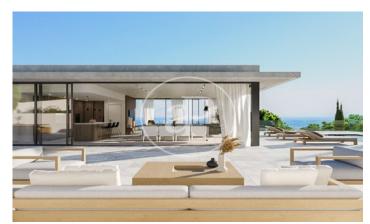

## Designer house in Sant Andreu de Llavaneres

A differentiated house with modern architecture, functional and perfectly integrated in a natural environment. A few meters from the center of Sant Andreu de Llavaneres, this house offers the best of both worlds: the tranquility of a residential environment and the proximity to the amenities and services of the town. One of the most outstanding features of this property is that it has been designed on a single floor. A distribution that provides maximum comfort and accessibility to all members of the family. Architecture with a fluid and functional design. The outdoor terrace with lounge and pool is connected to the spacious living-dining room, open kitchen and central island. Next to the kitchen there is a small pantry. The sleeping area could not be more functional, we find a large bedroom suite with dressing room, a double bedroom and two single bedrooms sharing a bathroom. In addition, the house has a covered garage for two cars, laundry, storage and outdoor parking area. Home automation to control the temperature of each of the rooms, lighting and blinds. Porcelain floors combined with laminated parquet, lacquered kitchen and Silestones among many other details. An effi [...]