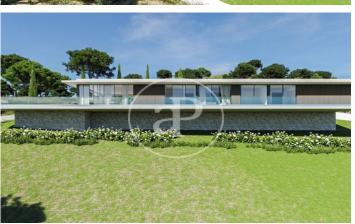

## Designer house in Sant Andreu de Llavaneres

A differentiated house with modern architecture, functional and perfectly integrated in a natural environment. A few meters from the center of Sant Andreu de Llavaneres, this house offers the best of both worlds: the tranquility of a residential environment and the proximity to the amenities and services of the town. One of the most outstanding features of this property is that it has been designed on a single floor. A distribution that provides maximum comfort and accessibility to all members of the family. Architecture with a fluid and functional design. The outdoor terrace with lounge and pool is connected to the spacious living-dining room, open kitchen and central island. Next to the kitchen there is a small pantry. The sleeping area could not be more functional, we find a large bedroom suite with dressing room, a double bedroom and two single bedrooms sharing a bathroom. In addition, the house has a covered garage for two cars, laundry, storage and outdoor parking area. Home automation to control the temperature of each of the rooms, lighting and blinds. Porcelain floors combined with laminated parquet, lacquered kitchen and Silestones among many other details. An effi [...]

## **FEATURES**

Surface 289 m<sup>2</sup> / 79 m<sup>2</sup> terrace

- 4 Rooms
- 3 Toilets
- ✓ Views
- Has parking
- Heating
- ✓ Boxroom
- ✓ AACC
- ✓ Terrace
- Backyard
- ✓ Pool

Price 1,289,000 €

(Sant Andreu de Llavaneres)