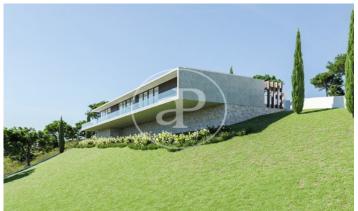

## Designer house in Sant Andreu de Llavaneres

A differentiated house with modern architecture, functional and perfectly integrated in a natural environment. A few meters from the center of Sant Andreu de Llavaneres, this house offers the best of both worlds: the tranquility of a residential environment and the proximity to the amenities and services of the town. One of the most outstanding features of this property is that it has been designed on a single floor. A distribution that provides maximum comfort and accessibility to all members of the family. Architecture with a fluid and functional design. The outdoor terrace with lounge and pool is connected to the spacious living-dining room, open kitchen and central island. Next to the kitchen there is a small pantry. The sleeping area could not be more functional, we find a large bedroom suite with dressing room, a double bedroom and two single bedrooms sharing a bathroom. In addition, the house has a covered garage for two cars, laundry, storage and outdoor parking area. Home automation to control the temperature of each of the rooms, lighting and blinds. Porcelain floors combined with laminated parquet, lacquered kitchen and Silestones among many other details. An effi [...]

## **FEATURES**

Surface 289 m<sup>2</sup> / 79 m<sup>2</sup> terrace

- 4 Rooms
- 3 Toilets
- ✓ Views
- Has parking
- Heating
- ✓ Boxroom
- ✓ AACC
- ✓ Terrace
- Backyard
- ✓ Pool

Price 1,289,000 €

(Sant Andreu de Llavaneres)