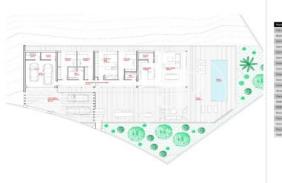

## Designer house in Sant Andreu de Llavaneres

A differentiated house with modern architecture, functional and perfectly integrated in a natural environment. A few meters from the center of Sant Andreu de Llavaneres, this house offers the best of both worlds: the tranquility of a residential environment and the proximity to the amenities and services of the town. One of the most outstanding features of this property is that it has been designed on a single floor. A distribution that provides maximum comfort and accessibility to all members of the family. Architecture with a fluid and functional design. The outdoor terrace with lounge and pool is connected to the spacious living-dining room, open kitchen and central island. Next to the kitchen there is a small pantry. The sleeping area could not be more functional, we find a large bedroom suite with dressing room, a double bedroom and two single bedrooms sharing a bathroom. In addition, the house has a covered garage for two cars, laundry, storage and outdoor parking area. Home automation to control the temperature of each of the rooms, lighting and blinds. Porcelain floors combined with laminated parquet, lacquered kitchen and Silestones among many other details. An effi [...]

## **FEATURES**

Surface 289 m<sup>2</sup> / 79 m<sup>2</sup> terrace

- 4 Rooms
- 3 Toilets
- ✓ Views
- Has parking
- Heating
- ✓ Boxroom
- ✓ AACC
- ✓ Terrace
- Backyard
- ✓ Pool

Price 1,289,000 €

(Sant Andreu de Llavaneres)