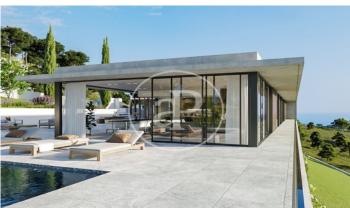

## Designer house in Sant Andreu de Llavaneres

A differentiated house with modern architecture, functional and perfectly integrated in a natural environment. A few meters from the center of Sant Andreu de Llavaneres, this house offers the best of both worlds: the tranquility of a residential environment and the proximity to the amenities and services of the town. One of the most outstanding features of this property is that it has been designed on a single floor. A distribution that provides maximum comfort and accessibility to all members of the family. Architecture with a fluid and functional design. The outdoor terrace with lounge and pool is connected to the spacious living-dining room, open kitchen and central island. Next to the kitchen there is a small pantry. The sleeping area could not be more functional, we find a large bedroom suite with dressing room, a double bedroom and two single bedrooms sharing a bathroom. In addition, the house has a covered garage for two cars, laundry, storage and outdoor parking area. Home automation to control the temperature of each of the rooms, lighting and blinds. Porcelain floors combined with laminated parquet, lacquered kitchen and Silestones among many other details. An effi [...]