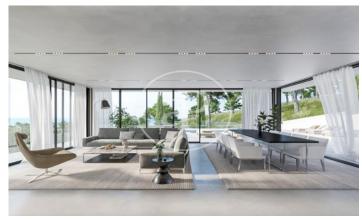

## Designer house in Sant Andreu de Llavaneres

A differentiated house with modern architecture, functional and perfectly integrated in a natural environment. A few meters from the center of Sant Andreu de Llavaneres, this house offers the best of both worlds: the tranquility of a residential environment and the proximity to the amenities and services of the town. One of the most outstanding features of this property is that it has been designed on a single floor. A distribution that provides maximum comfort and accessibility to all members of the family. Architecture with a fluid and functional design. The outdoor terrace with lounge and pool is connected to the spacious living-dining room, open kitchen and central island. Next to the kitchen there is a small pantry. The sleeping area could not be more functional, we find a large bedroom suite with dressing room, a double bedroom and two single bedrooms sharing a bathroom. In addition, the house has a covered garage for two cars, laundry, storage and outdoor parking area. Home automation to control the temperature of each of the rooms, lighting and blinds. Porcelain floors combined with laminated parquet, lacquered kitchen and Silestones among many other details. An effi [...]

### Sant Andreu de Llavaneres

Surface 289 m² - 289 m² Completion Q1 2024

- ✓ Views
- Has parking
- Heating
- ✓ Boxroom
- **✓** AACC
- Terrace
- Backyard
- ✓ Pool

Price from 1,289,000 €

Ref: ONB2402010