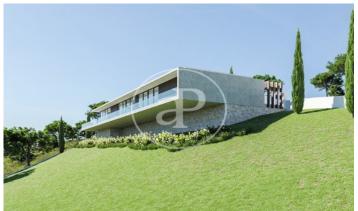

## Designer house in Sant Andreu de Llavaneres

A differentiated house with modern architecture, functional and perfectly integrated in a natural environment. A few meters from the center of Sant Andreu de Llavaneres, this house offers the best of both worlds: the tranquility of a residential environment and the proximity to the amenities and services of the town. One of the most outstanding features of this property is that it has been designed on a single floor. A distribution that provides maximum comfort and accessibility to all members of the family. Architecture with a fluid and functional design. The outdoor terrace with lounge and pool is connected to the spacious living-dining room, open kitchen and central island. Next to the kitchen there is a small pantry. The sleeping area could not be more functional, we find a large bedroom suite with dressing room, a double bedroom and two single bedrooms sharing a bathroom. In addition, the house has a covered garage for two cars, laundry, storage and outdoor parking area. Home automation to control the temperature of each of the rooms, lighting and blinds. Porcelain floors combined with laminated parquet, lacquered kitchen and Silestones among many other details. An effi [...]

### Sant Andreu de Llavaneres

Surface 289 m² - 289 m² Completion Q1 2024

- ✓ Views
- Has parking
- Heating
- ✓ Boxroom
- **✓** AACC
- Terrace
- Backyard
- ✓ Pool

Price from 1,289,000 €

Ref: ONB2402010