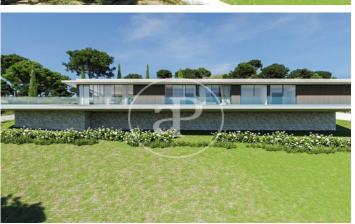

## Designer house in Sant Andreu de Llavaneres

A differentiated house with modern architecture, functional and perfectly integrated in a natural environment. A few meters from the center of Sant Andreu de Llavaneres, this house offers the best of both worlds: the tranquility of a residential environment and the proximity to the amenities and services of the town. One of the most outstanding features of this property is that it has been designed on a single floor. A distribution that provides maximum comfort and accessibility to all members of the family. Architecture with a fluid and functional design. The outdoor terrace with lounge and pool is connected to the spacious living-dining room, open kitchen and central island. Next to the kitchen there is a small pantry. The sleeping area could not be more functional, we find a large bedroom suite with dressing room, a double bedroom and two single bedrooms sharing a bathroom. In addition, the house has a covered garage for two cars, laundry, storage and outdoor parking area. Home automation to control the temperature of each of the rooms, lighting and blinds. Porcelain floors combined with laminated parquet, lacquered kitchen and Silestones among many other details. An effi [...]

### Sant Andreu de Llavaneres

Surface 289 m² - 289 m² Completion Q1 2024

- ✓ Views
- Has parking
- Heating
- ✓ Boxroom
- **✓** AACC
- Terrace
- Backyard
- ✓ Pool

Price from 1,289,000 €

Ref: ONB2402010