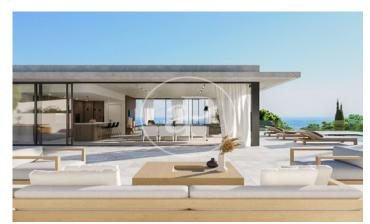

## Designer house in Sant Andreu de Llavaneres

A differentiated house with modern architecture, functional and perfectly integrated in a natural environment. A few meters from the center of Sant Andreu de Llavaneres, this house offers the best of both worlds: the tranquility of a residential environment and the proximity to the amenities and services of the town. One of the most outstanding features of this property is that it has been designed on a single floor. A distribution that provides maximum comfort and accessibility to all members of the family. Architecture with a fluid and functional design. The outdoor terrace with lounge and pool is connected to the spacious living-dining room, open kitchen and central island. Next to the kitchen there is a small pantry. The sleeping area could not be more functional, we find a large bedroom suite with dressing room, a double bedroom and two single bedrooms sharing a bathroom. In addition, the house has a covered garage for two cars, laundry, storage and outdoor parking area. Home automation to control the temperature of each of the rooms, lighting and blinds. Porcelain floors combined with laminated parquet, lacquered kitchen and Silestones among many other details. An effi [...]

### Sant Andreu de Llavaneres

Surface 289 m² - 289 m² Completion Q1 2024

- ✓ Views
- Has parking
- Heating
- ✓ Boxroom
- **✓** AACC
- Terrace
- Backyard
- ✓ Pool

Price from 1,289,000 €

Ref: ONB2402010