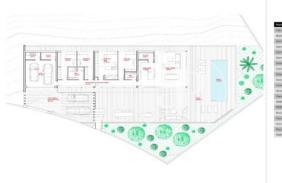

## Designer house in Sant Andreu de Llavaneres

A differentiated house with modern architecture, functional and perfectly integrated in a natural environment. A few meters from the center of Sant Andreu de Llavaneres, this house offers the best of both worlds: the tranquility of a residential environment and the proximity to the amenities and services of the town. One of the most outstanding features of this property is that it has been designed on a single floor. A distribution that provides maximum comfort and accessibility to all members of the family. Architecture with a fluid and functional design. The outdoor terrace with lounge and pool is connected to the spacious living-dining room, open kitchen and central island. Next to the kitchen there is a small pantry. The sleeping area could not be more functional, we find a large bedroom suite with dressing room, a double bedroom and two single bedrooms sharing a bathroom. In addition, the house has a covered garage for two cars, laundry, storage and outdoor parking area. Home automation to control the temperature of each of the rooms, lighting and blinds. Porcelain floors combined with laminated parquet, lacquered kitchen and Silestones among many other details. An effi [...]

# Units in this development

| Туре  | Surface            | Terrace | Bedrooms | Bathrooms | Price       | State     |
|-------|--------------------|---------|----------|-----------|-------------|-----------|
| House | 289 m <sup>2</sup> | 79 m²   | 4        | 3         | € 1,289,000 | Available |