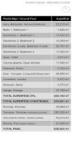

# Units in this development

| Туре  | Surface            | Terrace | Bedrooms | Bathrooms | Price       | State     |
|-------|--------------------|---------|----------|-----------|-------------|-----------|
| House | 289 m <sup>2</sup> | 79 m²   | 4        | 3         | € 1,289,000 | Available |