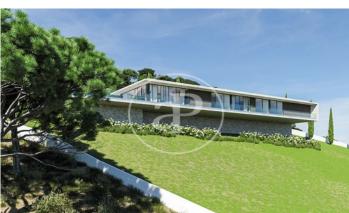

## Designer house in Sant Andreu de Llavaneres

A differentiated house with modern architecture, functional and perfectly integrated in a natural environment. A few meters from the center of Sant Andreu de Llavaneres, this house offers the best of both worlds: the tranquility of a residential environment and the proximity to the amenities and services of the town. One of the most outstanding features of this property is that it has been designed on a single floor. A distribution that provides maximum comfort and accessibility to all members of the family. Architecture with a fluid and functional design. The outdoor terrace with lounge and pool is connected to the spacious living-dining room, open kitchen and central island. Next to the kitchen there is a small pantry. The sleeping area could not be more functional, we find a large bedroom suite with dressing room, a double bedroom and two single bedrooms sharing a bathroom. In addition, the house has a covered garage for two cars, laundry, storage and outdoor parking area. Home automation to control the temperature of each of the rooms, lighting and blinds. Porcelain floors combined with laminated parquet, lacquered kitchen and Silestones among many other details. An effi [...]

### Sant Andreu de Llavaneres

Surface 289 m² - 289 m² Completion Q1 2024

- ✓ Views
- Has parking
- Heating
- ✓ Boxroom
- **✓** AACC
- Terrace
- Backyard
- ✓ Pool

Price from 1,289,000 €

Ref: ONB2402010