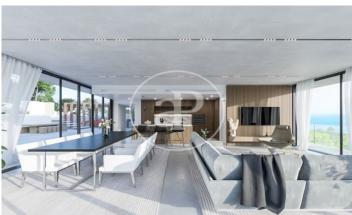

## Designer house in Sant Andreu de Llavaneres

A differentiated house with modern architecture, functional and perfectly integrated in a natural environment. A few meters from the center of Sant Andreu de Llavaneres, this house offers the best of both worlds: the tranquility of a residential environment and the proximity to the amenities and services of the town. One of the most outstanding features of this property is that it has been designed on a single floor. A distribution that provides maximum comfort and accessibility to all members of the family. Architecture with a fluid and functional design. The outdoor terrace with lounge and pool is connected to the spacious living-dining room, open kitchen and central island. Next to the kitchen there is a small pantry. The sleeping area could not be more functional, we find a large bedroom suite with dressing room, a double bedroom and two single bedrooms sharing a bathroom. In addition, the house has a covered garage for two cars, laundry, storage and outdoor parking area. Home automation to control the temperature of each of the rooms, lighting and blinds. Porcelain floors combined with laminated parquet, lacquered kitchen and Silestones among many other details. An effi [...]