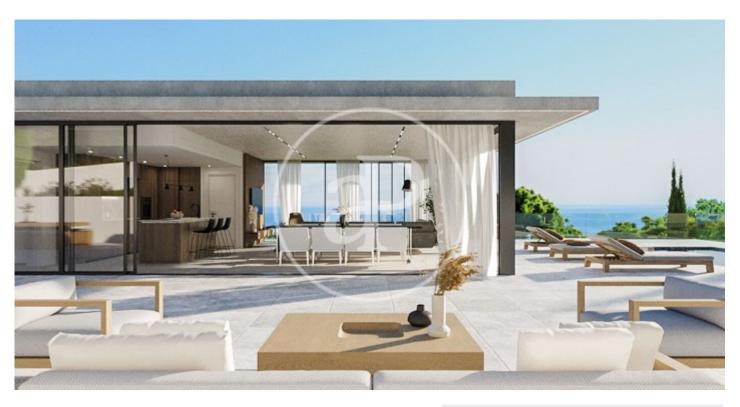

## Designer house in Sant Andreu de Llavaneres

A differentiated house with modern architecture, functional and perfectly integrated in a natural environment. A few meters from the center of Sant Andreu de Llavaneres, this house offers the best of both worlds: the tranquility of a residential environment and the proximity to the amenities and services of the town. One of the most outstanding features of this property is that it has been designed on a single floor. A distribution that provides maximum comfort and accessibility to all members of the family. Architecture with a fluid and functional design. The outdoor terrace with lounge and pool is connected to the spacious living-dining room, open kitchen and central island. Next to the kitchen there is a small pantry. The sleeping area could not be more functional, we find a large bedroom suite with dressing room, a double bedroom and two single bedrooms sharing a bathroom. In addition, the house has a covered garage for two cars, laundry, storage and outdoor parking area. Home automation to control the temperature of each of the rooms, lighting and blinds. Porcelain floors combined with laminated parquet, lacquered kitchen and Silestones among many other details. An effi [...]

### Sant Andreu de Llavaneres

Surface 289 m² - 289 m² Completion Q1 2024

- ✓ Views
- Has parking
- Heating
- ✓ Boxroom
- **✓** AACC
- Terrace
- Backyard
- ✓ Pool

Price from 1,289,000 €

Ref: ONB2402010