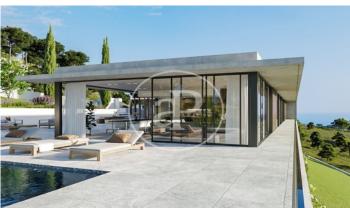

## Designer house in Sant Andreu de Llavaneres

A differentiated house with modern architecture, functional and perfectly integrated in a natural environment. A few meters from the center of Sant Andreu de Llavaneres, this house offers the best of both worlds: the tranquility of a residential environment and the proximity to the amenities and services of the town. One of the most outstanding features of this property is that it has been designed on a single floor. A distribution that provides maximum comfort and accessibility to all members of the family. Architecture with a fluid and functional design. The outdoor terrace with lounge and pool is connected to the spacious living-dining room, open kitchen and central island. Next to the kitchen there is a small pantry. The sleeping area could not be more functional, we find a large bedroom suite with dressing room, a double bedroom and two single bedrooms sharing a bathroom. In addition, the house has a covered garage for two cars, laundry, storage and outdoor parking area. Home automation to control the temperature of each of the rooms, lighting and blinds. Porcelain floors combined with laminated parquet, lacquered kitchen and Silestones among many other details. An effi [...]

### Sant Andreu de Llavaneres

Surface 289 m² - 289 m² Completion Q1 2024

- ✓ Views
- Has parking
- Heating
- ✓ Boxroom
- **✓** AACC
- Terrace
- Backyard
- ✓ Pool

Price from 1,289,000 €

Ref: ONB2402010