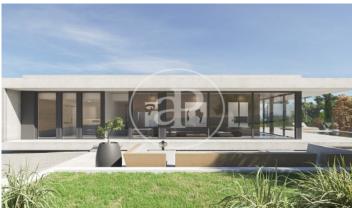

## Design house in Llavaneres

A house surrounded by landscaped areas, terraces with views of the horizon and the use of space. The architecture was conceived in a functional, efficient and avant-garde design. The integration of the floor plans and between the interior and exterior are strong points. On the second floor we find a large living room and kitchen with island, direct exits to the garden and pool area. We also find a large suite with dressing room and private bathroom with access to the terrace, also has a home office, pantry and toilet. The first floor is destined to the sleeping area. Here we find three double bedrooms, bathroom and laundry area. Construction with concrete structure, flat roofs, latest technology in insulation, brick walls, an efficient and modern combination. Home automation to control the temperature of each of the rooms, lighting and blinds. Porcelain floors combined with laminated parquet, lacquered kitchen and Silestones among many other details. An efficient house with aluminum exterior carpentry with thermal bridge break, double glazed windows, heat pump air conditioning, domestic hot water production (DHW) through renewable energy and low consumption lighting. Sant A [...]

## **FEATURES**

Surface 104 m<sup>2</sup> / 496 m<sup>2</sup> terrace

- 4 Rooms
- 2 Toilets 1 Restrooms
- ✓ Views
- Has parking
- Heating
- ✓ Boxroom
- ✓ AACC
- ✓ Terrace
- Backyard
- ✓ Pool

Price 998,000 €