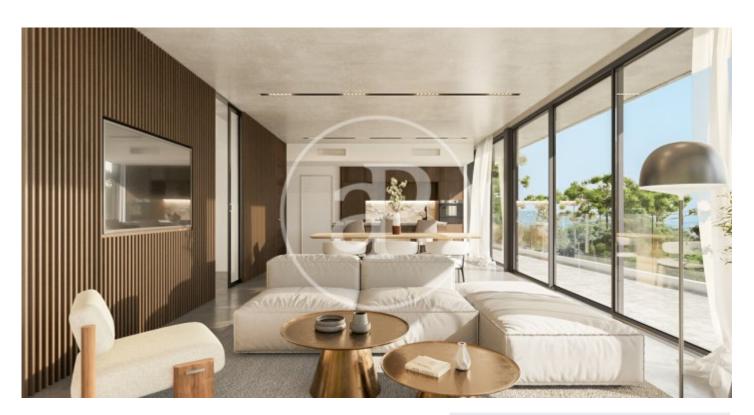

## Design house in Llavaneres

A house surrounded by landscaped areas, terraces with views of the horizon and the use of space. The architecture was conceived in a functional, efficient and avant-garde design. The integration of the floor plans and between the interior and exterior are strong points. On the second floor we find a large living room and kitchen with island, direct exits to the garden and pool area. We also find a large suite with dressing room and private bathroom with access to the terrace, also has a home office, pantry and toilet. The first floor is destined to the sleeping area. Here we find three double bedrooms, bathroom and laundry area. Construction with concrete structure, flat roofs, latest technology in insulation, brick walls, an efficient and modern combination. Home automation to control the temperature of each of the rooms, lighting and blinds. Porcelain floors combined with laminated parquet, lacquered kitchen and Silestones among many other details. An efficient house with aluminum exterior carpentry with thermal bridge break, double glazed windows, heat pump air conditioning, domestic hot water production (DHW) through renewable energy and low consumption lighting. Sant A [...]