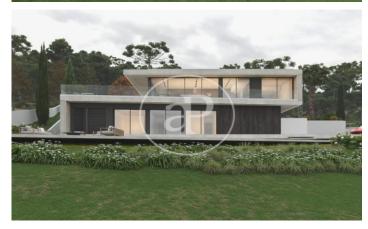

## Design house in Llavaneres

A house surrounded by landscaped areas, terraces with views of the horizon and the use of space. The architecture was conceived in a functional, efficient and avant-garde design. The integration of the floor plans and between the interior and exterior are strong points. On the second floor we find a large living room and kitchen with island, direct exits to the garden and pool area. We also find a large suite with dressing room and private bathroom with access to the terrace, also has a home office, pantry and toilet. The first floor is destined to the sleeping area. Here we find three double bedrooms, bathroom and laundry area. Construction with concrete structure, flat roofs, latest technology in insulation, brick walls, an efficient and modern combination. Home automation to control the temperature of each of the rooms, lighting and blinds. Porcelain floors combined with laminated parquet, lacquered kitchen and Silestones among many other details. An efficient house with aluminum exterior carpentry with thermal bridge break, double glazed windows, heat pump air conditioning, domestic hot water production (DHW) through renewable energy and low consumption lighting. Sant A [...]

## **FEATURES**

Surface 104 m<sup>2</sup> / 496 m<sup>2</sup> terrace

- 4 Rooms
- 2 Toilets 1 Restrooms
- ✓ Views
- Has parking
- Heating
- ✓ Boxroom
- ✓ AACC
- ✓ Terrace
- Backyard
- ✓ Pool

Price 998,000 €