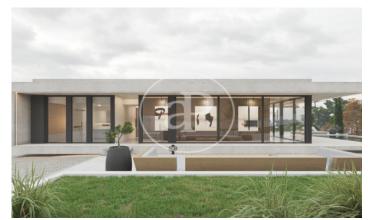

## Design house in Llavaneres

A house surrounded by landscaped areas, terraces with views of the horizon and the use of space. The architecture was conceived in a functional, efficient and avant-garde design. The integration of the floor plans and between the interior and exterior are strong points. On the second floor we find a large living room and kitchen with island, direct exits to the garden and pool area. We also find a large suite with dressing room and private bathroom with access to the terrace, also has a home office, pantry and toilet. The first floor is destined to the sleeping area. Here we find three double bedrooms, bathroom and laundry area. Construction with concrete structure, flat roofs, latest technology in insulation, brick walls, an efficient and modern combination. Home automation to control the temperature of each of the rooms, lighting and blinds. Porcelain floors combined with laminated parquet, lacquered kitchen and Silestones among many other details. An efficient house with aluminum exterior carpentry with thermal bridge break, double glazed windows, heat pump air conditioning, domestic hot water production (DHW) through renewable energy and low consumption lighting. Sant A [...]

Sant Andreu de Llavaneres

Unit bj Completion Q1 2024

## **FEATURES**

Surface 104 m<sup>2</sup> / 496 m<sup>2</sup> terrace

- 4 Rooms
- 2 Toilets 1 Restrooms
- ✓ Views
- Has parking
- Heating
- ✓ Boxroom
- ✓ AACC
- ✓ Terrace
- Backyard
- ✓ Pool

Price 998,000 €