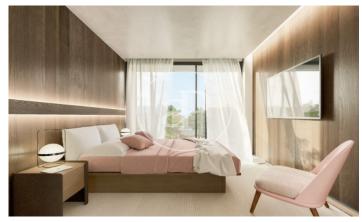

## Design house in Llavaneres

A house surrounded by landscaped areas, terraces with views of the horizon and the use of space. The architecture was conceived in a functional, efficient and avant-garde design. The integration of the floor plans and between the interior and exterior are strong points. On the second floor we find a large living room and kitchen with island, direct exits to the garden and pool area. We also find a large suite with dressing room and private bathroom with access to the terrace, also has a home office, pantry and toilet. The first floor is destined to the sleeping area. Here we find three double bedrooms, bathroom and laundry area. Construction with concrete structure, flat roofs, latest technology in insulation, brick walls, an efficient and modern combination. Home automation to control the temperature of each of the rooms, lighting and blinds. Porcelain floors combined with laminated parquet, lacquered kitchen and Silestones among many other details. An efficient house with aluminum exterior carpentry with thermal bridge break, double glazed windows, heat pump air conditioning, domestic hot water production (DHW) through renewable energy and low consumption lighting. Sant A [...]

## **FEATURES**

Surface 104 m<sup>2</sup> / 496 m<sup>2</sup> terrace

- 4 Rooms
- 2 Toilets 1 Restrooms
- ✓ Views
- Has parking
- Heating
- ✓ Boxroom
- ✓ AACC
- ✓ Terrace
- Backyard
- ✓ Pool

Price 998,000 €