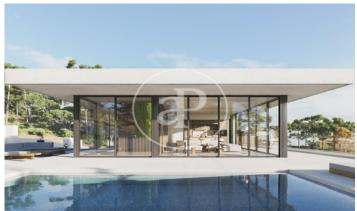

## Design house in Llavaneres

A house surrounded by landscaped areas, terraces with views of the horizon and the use of space. The architecture was conceived in a functional, efficient and avant-garde design. The integration of the floor plans and between the interior and exterior are strong points. On the second floor we find a large living room and kitchen with island, direct exits to the garden and pool area. We also find a large suite with dressing room and private bathroom with access to the terrace, also has a home office, pantry and toilet. The first floor is destined to the sleeping area. Here we find three double bedrooms, bathroom and laundry area. Construction with concrete structure, flat roofs, latest technology in insulation, brick walls, an efficient and modern combination. Home automation to control the temperature of each of the rooms, lighting and blinds. Porcelain floors combined with laminated parquet, lacquered kitchen and Silestones among many other details. An efficient house with aluminum exterior carpentry with thermal bridge break, double glazed windows, heat pump air conditioning, domestic hot water production (DHW) through renewable energy and low consumption lighting. Sant A [...]

Sant Andreu de Llavaneres

Unit bj Completion Q1 2024

## **FEATURES**

Surface 104 m<sup>2</sup> / 496 m<sup>2</sup> terrace

- 4 Rooms
- 2 Toilets 1 Restrooms
- ✓ Views
- Has parking
- Heating
- ✓ Boxroom
- ✓ AACC
- ✓ Terrace
- Backyard
- ✓ Pool

Price 998,000 €