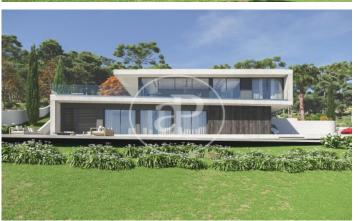

## Design house in Llavaneres

A house surrounded by landscaped areas, terraces with views of the horizon and the use of space. The architecture was conceived in a functional, efficient and avant-garde design. The integration of the floor plans and between the interior and exterior are strong points. On the second floor we find a large living room and kitchen with island, direct exits to the garden and pool area. We also find a large suite with dressing room and private bathroom with access to the terrace, also has a home office, pantry and toilet. The first floor is destined to the sleeping area. Here we find three double bedrooms, bathroom and laundry area. Construction with concrete structure, flat roofs, latest technology in insulation, brick walls, an efficient and modern combination. Home automation to control the temperature of each of the rooms, lighting and blinds. Porcelain floors combined with laminated parquet, lacquered kitchen and Silestones among many other details. An efficient house with aluminum exterior carpentry with thermal bridge break, double glazed windows, heat pump air conditioning, domestic hot water production (DHW) through renewable energy and low consumption lighting. Sant A [...]

Sant Andreu de Llavaneres

Unit bj Completion Q1 2024