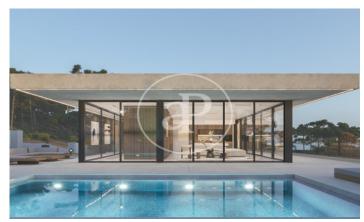

## Design house in Llavaneres

A house surrounded by landscaped areas, terraces with views of the horizon and the use of space. The architecture was conceived in a functional, efficient and avant-garde design. The integration of the floor plans and between the interior and exterior are strong points. On the second floor we find a large living room and kitchen with island, direct exits to the garden and pool area. We also find a large suite with dressing room and private bathroom with access to the terrace, also has a home office, pantry and toilet. The first floor is destined to the sleeping area. Here we find three double bedrooms, bathroom and laundry area. Construction with concrete structure, flat roofs, latest technology in insulation, brick walls, an efficient and modern combination. Home automation to control the temperature of each of the rooms, lighting and blinds. Porcelain floors combined with laminated parquet, lacquered kitchen and Silestones among many other details. An efficient house with aluminum exterior carpentry with thermal bridge break, double glazed windows, heat pump air conditioning, domestic hot water production (DHW) through renewable energy and low consumption lighting. Sant A [...]

## **FEATURES**

Surface 104 m<sup>2</sup> / 496 m<sup>2</sup> terrace

- 4 Rooms
- 2 Toilets 1 Restrooms
- ✓ Views
- Has parking
- Heating
- ✓ Boxroom
- ✓ AACC
- ✓ Terrace
- Backyard
- ✓ Pool

Price 998,000 €