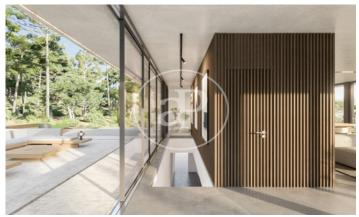

## Design house in Llavaneres

A house surrounded by landscaped areas, terraces with views of the horizon and the use of space. The architecture was conceived in a functional, efficient and avant-garde design. The integration of the floor plans and between the interior and exterior are strong points. On the second floor we find a large living room and kitchen with island, direct exits to the garden and pool area. We also find a large suite with dressing room and private bathroom with access to the terrace, also has a home office, pantry and toilet. The first floor is destined to the sleeping area. Here we find three double bedrooms, bathroom and laundry area. Construction with concrete structure, flat roofs, latest technology in insulation, brick walls, an efficient and modern combination. Home automation to control the temperature of each of the rooms, lighting and blinds. Porcelain floors combined with laminated parquet, lacquered kitchen and Silestones among many other details. An efficient house with aluminum exterior carpentry with thermal bridge break, double glazed windows, heat pump air conditioning, domestic hot water production (DHW) through renewable energy and low consumption lighting. Sant A [...]