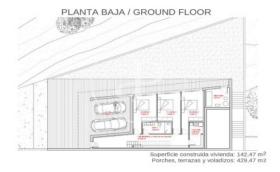

## Design house in Llavaneres

A house surrounded by landscaped areas, terraces with views of the horizon and the use of space. The architecture was conceived in a functional, efficient and avant-garde design. The integration of the floor plans and between the interior and exterior are strong points. On the second floor we find a large living room and kitchen with island, direct exits to the garden and pool area. We also find a large suite with dressing room and private bathroom with access to the terrace, also has a home office, pantry and toilet. The first floor is destined to the sleeping area. Here we find three double bedrooms, bathroom and laundry area. Construction with concrete structure, flat roofs, latest technology in insulation, brick walls, an efficient and modern combination. Home automation to control the temperature of each of the rooms, lighting and blinds. Porcelain floors combined with laminated parquet, lacquered kitchen and Silestones among many other details. An efficient house with aluminum exterior carpentry with thermal bridge break, double glazed windows, heat pump air conditioning, domestic hot water production (DHW) through renewable energy and low consumption lighting. Sant A [...]

## **FEATURES**

Surface 104 m<sup>2</sup> / 496 m<sup>2</sup> terrace

- 4 Rooms
- 2 Toilets 1 Restrooms
- ✓ Views
- Has parking
- Heating
- ✓ Boxroom
- ✓ AACC
- ✓ Terrace
- Backyard
- ✓ Pool

Price 998,000 €