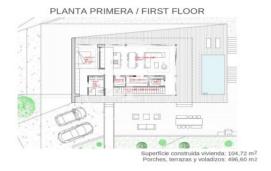

## Design house in Llavaneres

A house surrounded by landscaped areas, terraces with views of the horizon and the use of space. The architecture was conceived in a functional, efficient and avant-garde design. The integration of the floor plans and between the interior and exterior are strong points. On the second floor we find a large living room and kitchen with island, direct exits to the garden and pool area. We also find a large suite with dressing room and private bathroom with access to the terrace, also has a home office, pantry and toilet. The first floor is destined to the sleeping area. Here we find three double bedrooms, bathroom and laundry area. Construction with concrete structure, flat roofs, latest technology in insulation, brick walls, an efficient and modern combination. Home automation to control the temperature of each of the rooms, lighting and blinds. Porcelain floors combined with laminated parquet, lacquered kitchen and Silestones among many other details. An efficient house with aluminum exterior carpentry with thermal bridge break, double glazed windows, heat pump air conditioning, domestic hot water production (DHW) through renewable energy and low consumption lighting. Sant A [...]

## **FEATURES**

Surface 104 m<sup>2</sup> / 496 m<sup>2</sup> terrace

- 4 Rooms
- 2 Toilets 1 Restrooms
- ✓ Views
- Has parking
- Heating
- ✓ Boxroom
- ✓ AACC
- ✓ Terrace
- Backyard
- ✓ Pool

Price 998,000 €