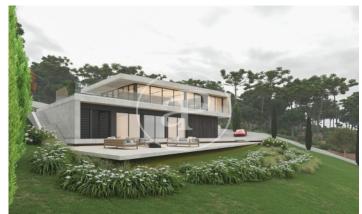

## Design house in Llavaneres

A house surrounded by landscaped areas, terraces with views of the horizon and the use of space. The architecture was conceived in a functional, efficient and avant-garde design. The integration of the floor plans and between the interior and exterior are strong points. On the second floor we find a large living room and kitchen with island, direct exits to the garden and pool area. We also find a large suite with dressing room and private bathroom with access to the terrace, also has a home office, pantry and toilet. The first floor is destined to the sleeping area. Here we find three double bedrooms, bathroom and laundry area. Construction with concrete structure, flat roofs, latest technology in insulation, brick walls, an efficient and modern combination. Home automation to control the temperature of each of the rooms, lighting and blinds. Porcelain floors combined with laminated parquet, lacquered kitchen and Silestones among many other details. An efficient house with aluminum exterior carpentry with thermal bridge break, double glazed windows, heat pump air conditioning, domestic hot water production (DHW) through renewable energy and low consumption lighting. Sant A [...]

## **FEATURES**

Surface 104 m<sup>2</sup> / 496 m<sup>2</sup> terrace

- 4 Rooms
- 2 Toilets 1 Restrooms
- ✓ Views
- Has parking
- Heating
- ✓ Boxroom
- ✓ AACC
- ✓ Terrace
- Backyard
- ✓ Pool

Price 998,000 €