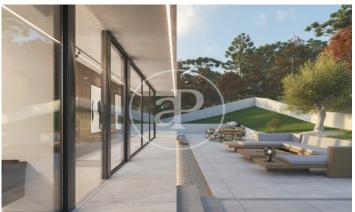

## Design house in Llavaneres

A house surrounded by landscaped areas, terraces with views of the horizon and the use of space. The architecture was conceived in a functional, efficient and avant-garde design. The integration of the floor plans and between the interior and exterior are strong points. On the second floor we find a large living room and kitchen with island, direct exits to the garden and pool area. We also find a large suite with dressing room and private bathroom with access to the terrace, also has a home office, pantry and toilet. The first floor is destined to the sleeping area. Here we find three double bedrooms, bathroom and laundry area. Construction with concrete structure, flat roofs, latest technology in insulation, brick walls, an efficient and modern combination. Home automation to control the temperature of each of the rooms, lighting and blinds. Porcelain floors combined with laminated parquet, lacquered kitchen and Silestones among many other details. An efficient house with aluminum exterior carpentry with thermal bridge break, double glazed windows, heat pump air conditioning, domestic hot water production (DHW) through renewable energy and low consumption lighting. Sant A [...]

## **FEATURES**

Surface 104 m<sup>2</sup> / 496 m<sup>2</sup> terrace

- 4 Rooms
- 2 Toilets 1 Restrooms
- ✓ Views
- Has parking
- Heating
- ✓ Boxroom
- ✓ AACC
- ✓ Terrace
- Backyard
- ✓ Pool

Price 998,000 €