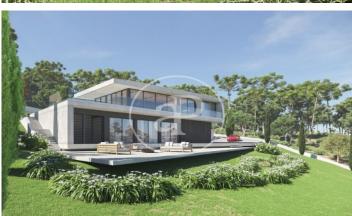

## Design house in Llavaneres

A house surrounded by landscaped areas, terraces with views of the horizon and the use of space. The architecture was conceived in a functional, efficient and avant-garde design. The integration of the floor plans and between the interior and exterior are strong points. On the second floor we find a large living room and kitchen with island, direct exits to the garden and pool area. We also find a large suite with dressing room and private bathroom with access to the terrace, also has a home office, pantry and toilet. The first floor is destined to the sleeping area. Here we find three double bedrooms, bathroom and laundry area. Construction with concrete structure, flat roofs, latest technology in insulation, brick walls, an efficient and modern combination. Home automation to control the temperature of each of the rooms, lighting and blinds. Porcelain floors combined with laminated parquet, lacquered kitchen and Silestones among many other details. An efficient house with aluminum exterior carpentry with thermal bridge break, double glazed windows, heat pump air conditioning, domestic hot water production (DHW) through renewable energy and low consumption lighting. Sant A [...]

## **FEATURES**

Surface 104 m<sup>2</sup> / 496 m<sup>2</sup> terrace

- 4 Rooms
- 2 Toilets 1 Restrooms
- ✓ Views
- Has parking
- Heating
- ✓ Boxroom
- ✓ AACC
- ✓ Terrace
- Backyard
- ✓ Pool

Price 998,000 €