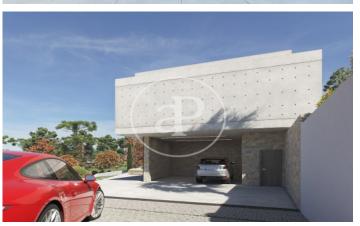

## Design house in Llavaneres

A house surrounded by landscaped areas, terraces with views of the horizon and the use of space. The architecture was conceived in a functional, efficient and avant-garde design. The integration of the floor plans and between the interior and exterior are strong points. On the second floor we find a large living room and kitchen with island, direct exits to the garden and pool area. We also find a large suite with dressing room and private bathroom with access to the terrace, also has a home office, pantry and toilet. The first floor is destined to the sleeping area. Here we find three double bedrooms, bathroom and laundry area. Construction with concrete structure, flat roofs, latest technology in insulation, brick walls, an efficient and modern combination. Home automation to control the temperature of each of the rooms, lighting and blinds. Porcelain floors combined with laminated parquet, lacquered kitchen and Silestones among many other details. An efficient house with aluminum exterior carpentry with thermal bridge break, double glazed windows, heat pump air conditioning, domestic hot water production (DHW) through renewable energy and low consumption lighting. Sant A [...]

Sant Andreu de Llavaneres

Unit bj Completion Q1 2024