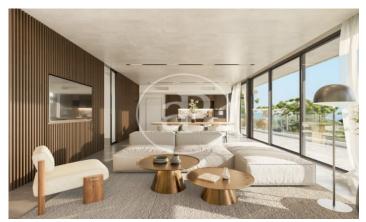

## Design house in Llavaneres

A house surrounded by landscaped areas, terraces with views of the horizon and the use of space. The architecture was conceived in a functional, efficient and avant-garde design. The integration of the floor plans and between the interior and exterior are strong points. On the second floor we find a large living room and kitchen with island, direct exits to the garden and pool area. We also find a large suite with dressing room and private bathroom with access to the terrace, also has a home office, pantry and toilet. The first floor is destined to the sleeping area. Here we find three double bedrooms, bathroom and laundry area. Construction with concrete structure, flat roofs, latest technology in insulation, brick walls, an efficient and modern combination. Home automation to control the temperature of each of the rooms, lighting and blinds. Porcelain floors combined with laminated parquet, lacquered kitchen and Silestones among many other details. An efficient house with aluminum exterior carpentry with thermal bridge break, double glazed windows, heat pump air conditioning, domestic hot water production (DHW) through renewable energy and low consumption lighting. Sant A [...]