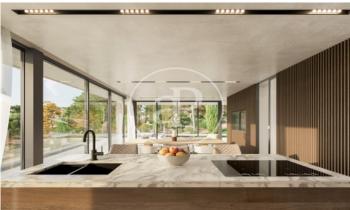

## Design house in Llavaneres

A house surrounded by landscaped areas, terraces with views of the horizon and the use of space. The architecture was conceived in a functional, efficient and avant-garde design. The integration of the floor plans and between the interior and exterior are strong points. On the second floor we find a large living room and kitchen with island, direct exits to the garden and pool area. We also find a large suite with dressing room and private bathroom with access to the terrace, also has a home office, pantry and toilet. The first floor is destined to the sleeping area. Here we find three double bedrooms, bathroom and laundry area. Construction with concrete structure, flat roofs, latest technology in insulation, brick walls, an efficient and modern combination. Home automation to control the temperature of each of the rooms, lighting and blinds. Porcelain floors combined with laminated parquet, lacquered kitchen and Silestones among many other details. An efficient house with aluminum exterior carpentry with thermal bridge break, double glazed windows, heat pump air conditioning, domestic hot water production (DHW) through renewable energy and low consumption lighting. Sant A [...]