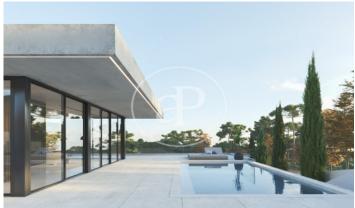

## Design house in Llavaneres

A house surrounded by landscaped areas, terraces with views of the horizon and the use of space. The architecture was conceived in a functional, efficient and avant-garde design. The integration of the floor plans and between the interior and exterior are strong points. On the second floor we find a large living room and kitchen with island, direct exits to the garden and pool area. We also find a large suite with dressing room and private bathroom with access to the terrace, also has a home office, pantry and toilet. The first floor is destined to the sleeping area. Here we find three double bedrooms, bathroom and laundry area. Construction with concrete structure, flat roofs, latest technology in insulation, brick walls, an efficient and modern combination. Home automation to control the temperature of each of the rooms, lighting and blinds. Porcelain floors combined with laminated parquet, lacquered kitchen and Silestones among many other details. An efficient house with aluminum exterior carpentry with thermal bridge break, double glazed windows, heat pump air conditioning, domestic hot water production (DHW) through renewable energy and low consumption lighting. Sant A [...]

## **FEATURES**

Surface 104 m<sup>2</sup> / 496 m<sup>2</sup> terrace

- 4 Rooms
- 2 Toilets 1 Restrooms
- ✓ Views
- Has parking
- Heating
- ✓ Boxroom
- ✓ AACC
- ✓ Terrace
- Backyard
- ✓ Pool

Price 998,000 €