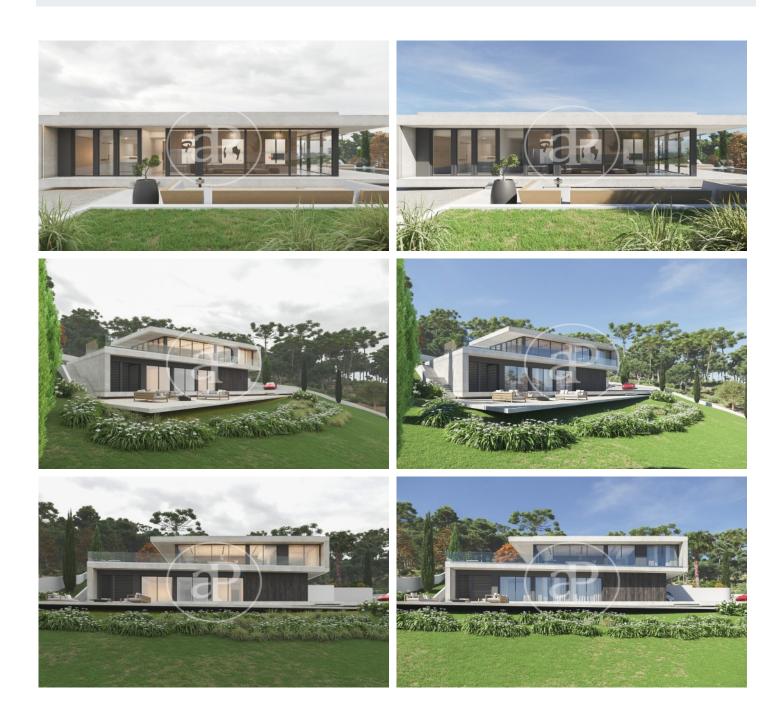

## Design house in Llavaneres

A house surrounded by landscaped areas, terraces with views of the horizon and the use of space. The architecture was conceived in a functional, efficient and avant-garde design. The integration of the floor plans and between the interior and exterior are strong points. On the second floor we find a large living room and kitchen with island, direct exits to the garden and pool area. We also find a large suite with dressing room and private bathroom with access to the terrace, also has a home office, pantry and toilet. The first floor is destined to the sleeping area. Here we find three double bedrooms, bathroom and laundry area. Construction with concrete structure, flat roofs, latest technology in insulation, brick walls, an efficient and modern combination. Home automation to control the temperature of each of the rooms, lighting and blinds. Porcelain floors combined with laminated parquet, lacquered kitchen and Silestones among many other details. An efficient house with aluminum exterior carpentry with thermal bridge break, double glazed windows, heat pump air conditioning, domestic hot water production (DHW) through renewable energy and low consumption lighting. Sant A [...]