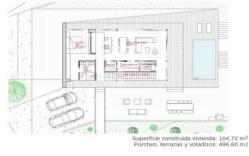

## Design house in Llavaneres

A house surrounded by landscaped areas, terraces with views of the horizon and the use of space. The architecture was conceived in a functional, efficient and avant-garde design. The integration of the floor plans and between the interior and exterior are strong points. On the second floor we find a large living room and kitchen with island, direct exits to the garden and pool area. We also find a large suite with dressing room and private bathroom with access to the terrace, also has a home office, pantry and toilet. The first floor is destined to the sleeping area. Here we find three double bedrooms, bathroom and laundry area. Construction with concrete structure, flat roofs, latest technology in insulation, brick walls, an efficient and modern combination. Home automation to control the temperature of each of the rooms, lighting and blinds. Porcelain floors combined with laminated parquet, lacquered kitchen and Silestones among many other details. An efficient house with aluminum exterior carpentry with thermal bridge break, double glazed windows, heat pump air conditioning, domestic hot water production (DHW) through renewable energy and low consumption lighting. Sant A [...]

Sant Andreu de Llavaneres

Surface 104 m<sup>2</sup> - 104 m<sup>2</sup> Completion Q1 2024

- Views
- ✓ Heating
- ✓ Boxroom
- AACC
- Terrace
- Backyard
- 🗸 Pool

Price from 998,000 €

Has parking

Ref: ONB2402011

## Units in this development

| Туре  | Surface            | Terrace            | Bedrooms | Bathrooms | Price     | State     |
|-------|--------------------|--------------------|----------|-----------|-----------|-----------|
| House | 104 m <sup>2</sup> | 496 m <sup>2</sup> | 4        | 3         | € 998,000 | Available |