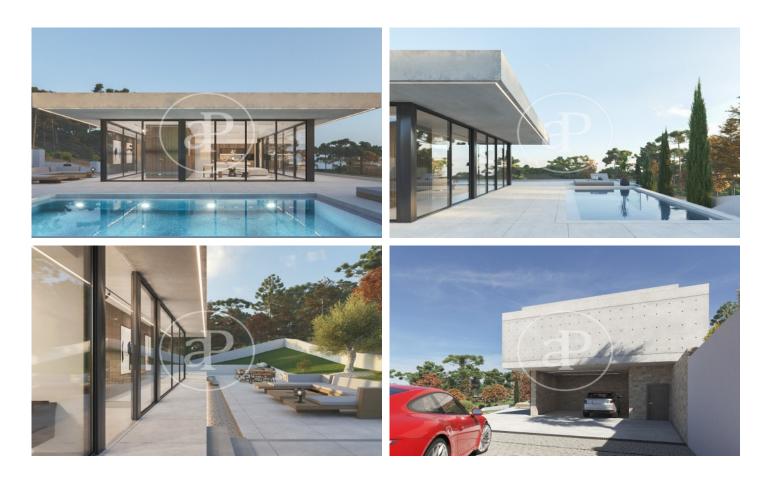

## Design house in Llavaneres

A house surrounded by landscaped areas, terraces with views of the horizon and the use of space. The architecture was conceived in a functional, efficient and avant-garde design. The integration of the floor plans and between the interior and exterior are strong points. On the second floor we find a large living room and kitchen with island, direct exits to the garden and pool area. We also find a large suite with dressing room and private bathroom with access to the terrace, also has a home office, pantry and toilet. The first floor is destined to the sleeping area. Here we find three double bedrooms, bathroom and laundry area. Construction with concrete structure, flat roofs, latest technology in insulation, brick walls, an efficient and modern combination. Home automation to control the temperature of each of the rooms, lighting and blinds. Porcelain floors combined with laminated parquet, lacquered kitchen and Silestones among many other details. An efficient house with aluminum exterior carpentry with thermal bridge break, double glazed windows, heat pump air conditioning, domestic hot water production (DHW) through renewable energy and low consumption lighting. Sant A [...]