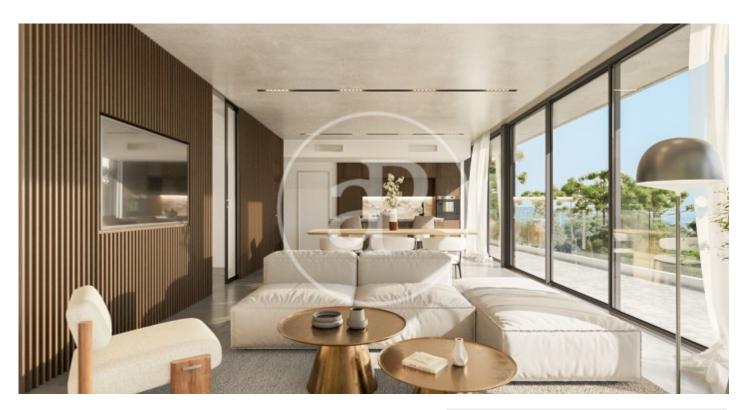

## Design house in Llavaneres

A house surrounded by landscaped areas, terraces with views of the horizon and the use of space. The architecture was conceived in a functional, efficient and avant-garde design. The integration of the floor plans and between the interior and exterior are strong points. On the second floor we find a large living room and kitchen with island, direct exits to the garden and pool area. We also find a large suite with dressing room and private bathroom with access to the terrace, also has a home office, pantry and toilet. The first floor is destined to the sleeping area. Here we find three double bedrooms, bathroom and laundry area. Construction with concrete structure, flat roofs, latest technology in insulation, brick walls, an efficient and modern combination. Home automation to control the temperature of each of the rooms, lighting and blinds. Porcelain floors combined with laminated parquet, lacquered kitchen and Silestones among many other details. An efficient house with aluminum exterior carpentry with thermal bridge break, double glazed windows, heat pump air conditioning, domestic hot water production (DHW) through renewable energy and low consumption lighting. Sant A [...]