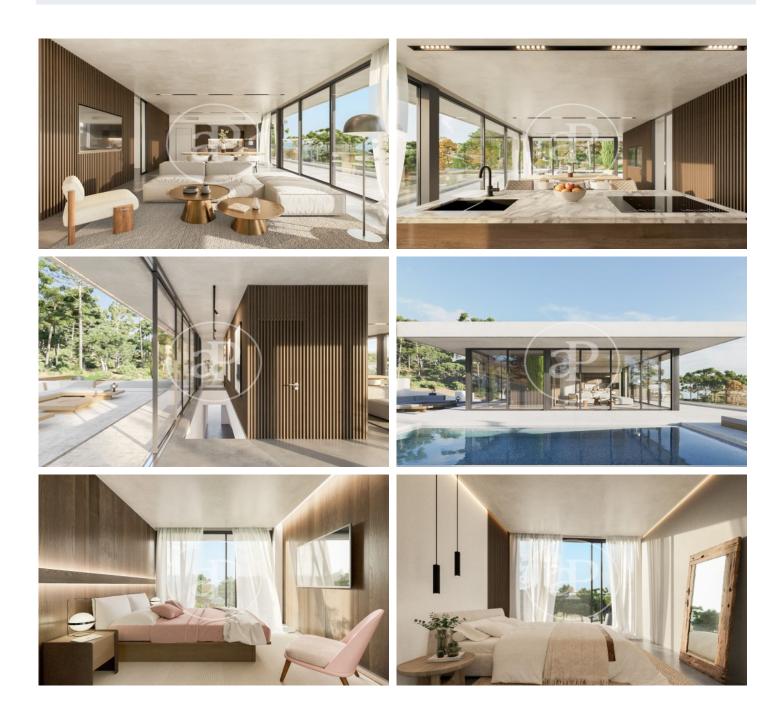

## Design house in Llavaneres

A house surrounded by landscaped areas, terraces with views of the horizon and the use of space. The architecture was conceived in a functional, efficient and avant-garde design. The integration of the floor plans and between the interior and exterior are strong points. On the second floor we find a large living room and kitchen with island, direct exits to the garden and pool area. We also find a large suite with dressing room and private bathroom with access to the terrace, also has a home office, pantry and toilet. The first floor is destined to the sleeping area. Here we find three double bedrooms, bathroom and laundry area. Construction with concrete structure, flat roofs, latest technology in insulation, brick walls, an efficient and modern combination. Home automation to control the temperature of each of the rooms, lighting and blinds. Porcelain floors combined with laminated parquet, lacquered kitchen and Silestones among many other details. An efficient house with aluminum exterior carpentry with thermal bridge break, double glazed windows, heat pump air conditioning, domestic hot water production (DHW) through renewable energy and low consumption lighting. Sant A [...]