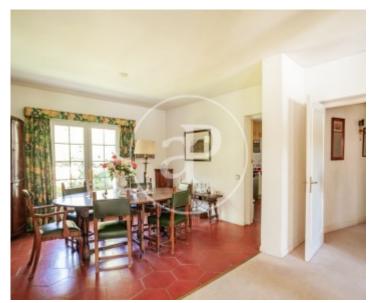

different rooms. At one end of this is located the master bedroom, with dressing room and bathroom en suite, and direct access to the pleasant garden. It is followed by two bedrooms sharing a bathroom, guest toilet, kitchen with office and service area and large living-dining room with different atmospheres, fireplace and large windows that open onto the garden and provide great luminosity. Attic: through an original staircase we access this floor, which can be expanded and currently houses two bedrooms and a bathroom. First floor: garage for two cars, laundry and...