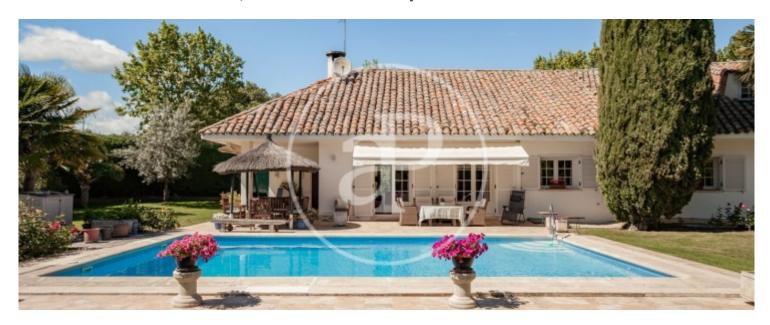

## **Features**

- Heating
- ✓ Boxroom
- ✓ Terrace
- Backyard
- ✓ Pool
- Security
- Has parking

Price

1,200,000 €

Surface Plot surface Bedrooms Bathrooms  $483 \ m^2$   $1,809 \ m^2$  6

APROPERTIES REAL ESTATE presents a cozy villa, full of charm, located in one of the best areas of the urbanization, near the Coto de la Pesadilla, integrated in the park of the Cuenca Alta del Manzanares.

The plot, of 1.809m2, enjoys great privacy and tranquility. The house, of 483m2, has a marked Dutch style and offers great potential for renovation. The attic, partially open, allows a good extension of the house. Its distribution, very comfortable as it allows living on one floor, is as follows: Main floor: from the cozy main entrance we access the entrance hall of the house. This hall leads to a wide corridor, from which you can access the

different rooms. At one end of this is located the master bedroom, with dressing room and bathroom en suite, and direct access to the pleasant garden. It is followed by two bedrooms sharing a bathroom, guest toilet, kitchen with office and service area and large living-dining room with different atmospheres, fireplace and large windows that open onto the garden and provide great luminosity. Attic: through an original staircase we access this floor, which can be expanded and currently houses two bedrooms and a bathroom. First floor: garage for two cars, laundry and...