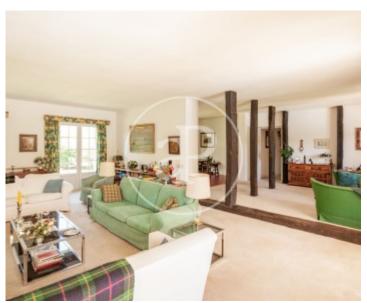

different rooms. At one end of this is located the master bedroom, with dressing room and bathroom en suite, and direct access to the pleasant garden. It is followed by two bedrooms sharing a bathroom, guest toilet, kitchen with office and service area and large living-dining room with different atmospheres, fireplace and large windows that open onto the garden and provide great luminosity. Attic: through an original staircase we access this floor, which can be expanded and currently houses two bedrooms and a bathroom. First floor: garage for two cars, laundry and...