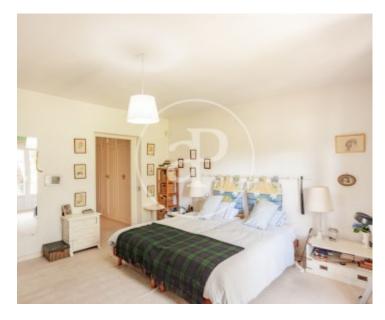

different rooms. At one end of this is located the master bedroom, with dressing room and bathroom en suite, and direct access to the pleasant garden. It is followed by two bedrooms sharing a bathroom, guest toilet, kitchen with office and service area and large living-dining room with different atmospheres, fireplace and large windows that open onto the garden and provide great luminosity. Attic: through an original staircase we access this floor, which can be expanded and currently houses two bedrooms and a bathroom. First floor: garage for two cars, laundry and...