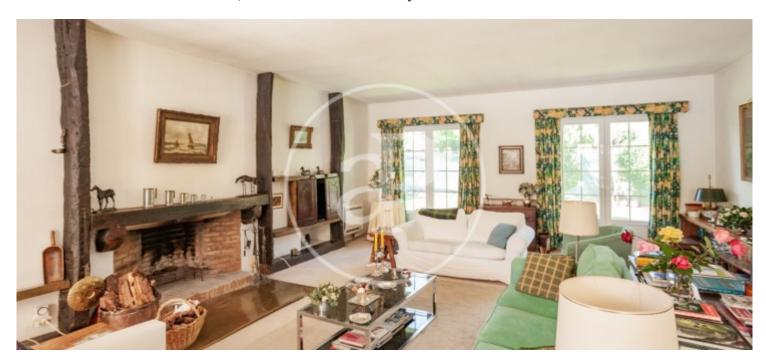

different rooms. At one end of this is located the master bedroom, with dressing room and bathroom en suite, and direct access to the pleasant garden. It is followed by two bedrooms sharing a bathroom, guest toilet, kitchen with office and service area and large living-dining room with different atmospheres, fireplace and large windows that open onto the garden and provide great luminosity. Attic: through an original staircase we access this floor, which can be expanded and currently houses two bedrooms and a bathroom. First floor: garage for two cars, laundry and...