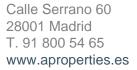

The plot, of 1.809m2, enjoys great privacy and tranquility. The house, of 483m2, has a marked Dutch style and offers great potential for renovation. The attic, partially open, allows a good extension of the house. Its distribution, very comfortable as it allows living on one floor, is as follows: Main floor: from the cozy main entrance we access the entrance hall of the house. This hall leads to a wide corridor, from which you can access the

different rooms. At one end of this is located the master bedroom, with dressing room and bathroom en suite, and direct access to the pleasant garden. It is followed by two bedrooms sharing a bathroom, guest toilet, kitchen with office and service area and large living-dining room with different atmospheres, fireplace and large windows that open onto the garden and provide great luminosity. Attic: through an original staircase we access this floor, which can be expanded and currently houses two bedrooms and a bathroom. First floor: garage for two cars, laundry and...