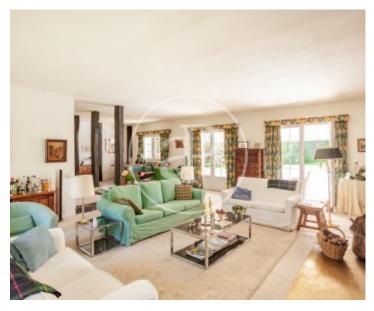

The plot, of 1.809m2, enjoys great privacy and tranquility. The house, of 483m2, has a marked Dutch style and offers great potential for renovation. The attic, partially open, allows a good extension of the house. Its distribution, very comfortable as it allows living on one floor, is as follows: Main floor: from the cozy main entrance we access the entrance hall of the house. This hall leads to a wide corridor, from which you can access the

different rooms. At one end of this is located the master bedroom, with dressing room and bathroom en suite, and direct access to the pleasant garden. It is followed by two bedrooms sharing a bathroom, guest toilet, kitchen with office and service area and large living-dining room with different atmospheres, fireplace and large windows that open onto the garden and provide great luminosity. Attic: through an original staircase we access this floor, which can be expanded and currently houses two bedrooms and a bathroom. First floor: garage for two cars, laundry and...