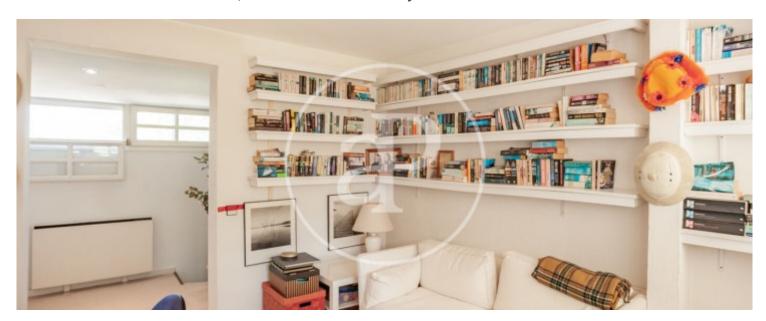

different rooms. At one end of this is located the master bedroom, with dressing room and bathroom en suite, and direct access to the pleasant garden. It is followed by two bedrooms sharing a bathroom, guest toilet, kitchen with office and service area and large living-dining room with different atmospheres, fireplace and large windows that open onto the garden and provide great luminosity. Attic: through an original staircase we access this floor, which can be expanded and currently houses two bedrooms and a bathroom. First floor: garage for two cars, laundry and...