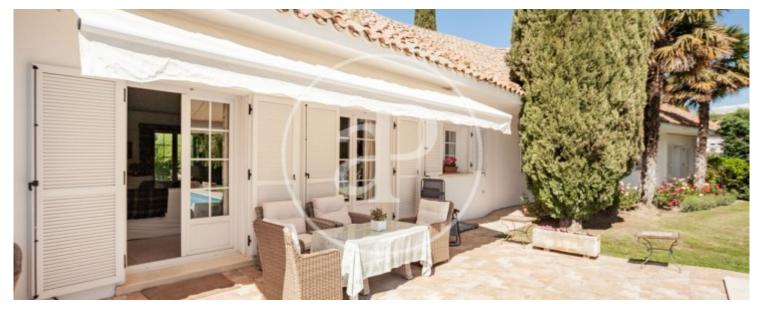

The plot, of 1.809m2, enjoys great privacy and tranquility. The house, of 483m2, has a marked Dutch style and offers great potential for renovation. The attic, partially open, allows a good extension of the house. Its distribution, very comfortable as it allows living on one floor, is as follows: Main floor: from the cozy main entrance we access the entrance hall of the house. This hall leads to a wide corridor, from which you can access the

different rooms. At one end of this is located the master bedroom, with dressing room and bathroom en suite, and direct access to the pleasant garden. It is followed by two bedrooms sharing a bathroom, guest toilet, kitchen with office and service area and large living-dining room with different atmospheres, fireplace and large windows that open onto the garden and provide great luminosity. Attic: through an original staircase we access this floor, which can be expanded and currently houses two bedrooms and a bathroom. First floor: garage for two cars, laundry and...