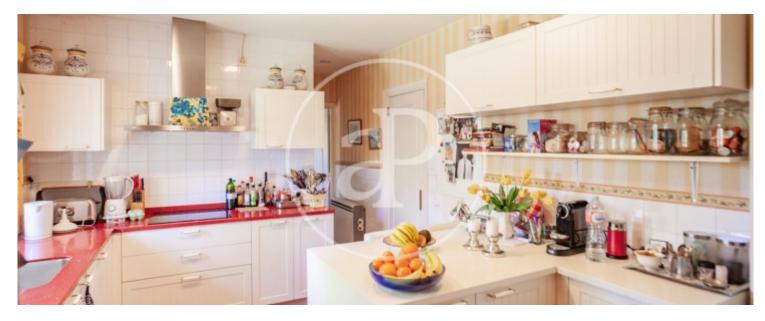

different rooms. At one end of this is located the master bedroom, with dressing room and bathroom en suite, and direct access to the pleasant garden. It is followed by two bedrooms sharing a bathroom, guest toilet, kitchen with office and service area and large living-dining room with different atmospheres, fireplace and large windows that open onto the garden and provide great luminosity. Attic: through an original staircase we access this floor, which can be expanded and currently houses two bedrooms and a bathroom. First floor: garage for two cars, laundry and...