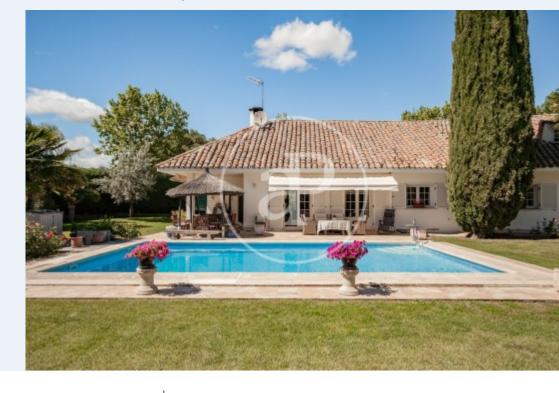

## **Features**

- Heating
- ✓ Boxroom
- ✓ Terrace
- Backyard
- ✓ Pool
- Security
- Has parking

Price

1,200,000 €

Surface Plot surface Bedrooms Bathrooms  $483 \ m^2$   $1,809 \ m^2$  6

APROPERTIES REAL ESTATE presents a cozy villa, full of charm, located in one of the best areas of the urbanization, near the Coto de la Pesadilla, integrated in the park of the Cuenca Alta del Manzanares.

The plot, of 1.809m2, enjoys great privacy and tranquility. The house, of 483m2, has a marked Dutch style and offers great potential for renovation. The attic, partially open, allows a good extension of the house. Its distribution, very comfortable as it allows living on one floor, is as follows: Main floor: from the cozy main entrance we access the entrance hall of the house. This hall leads to a wide corridor, from which you can access the

different rooms. At one end of this is located the master bedroom, with dressing room and bathroom en suite, and direct access to the pleasant garden. It is followed by two bedrooms sharing a bathroom, guest toilet, kitchen with office and service area and large living-dining room with different atmospheres, fireplace and large windows that open onto the garden and provide great luminosity. Attic: through an original staircase we access this floor, which can be expanded and currently houses two bedrooms and a bathroom. First floor: garage for two cars, laundry and...