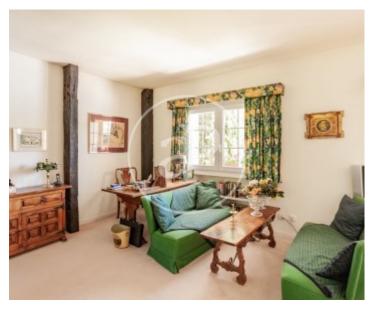

different rooms. At one end of this is located the master bedroom, with dressing room and bathroom en suite, and direct access to the pleasant garden. It is followed by two bedrooms sharing a bathroom, guest toilet, kitchen with office and service area and large living-dining room with different atmospheres, fireplace and large windows that open onto the garden and provide great luminosity. Attic: through an original staircase we access this floor, which can be expanded and currently houses two bedrooms and a bathroom. First floor: garage for two cars, laundry and...