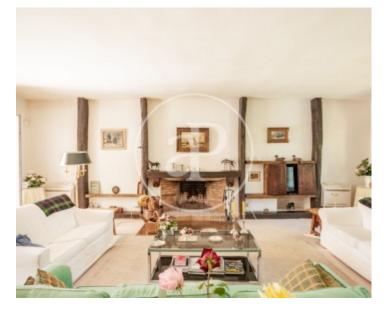

different rooms. At one end of this is located the master bedroom, with dressing room and bathroom en suite, and direct access to the pleasant garden. It is followed by two bedrooms sharing a bathroom, guest toilet, kitchen with office and service area and large living-dining room with different atmospheres, fireplace and large windows that open onto the garden and provide great luminosity. Attic: through an original staircase we access this floor, which can be expanded and currently houses two bedrooms and a bathroom. First floor: garage for two cars, laundry and...