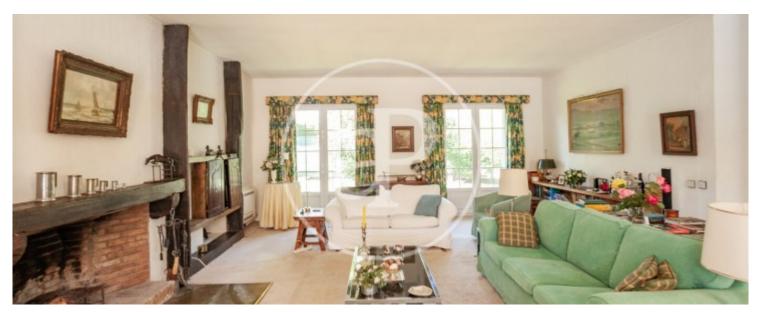

The plot, of 1.809m2, enjoys great privacy and tranquility. The house, of 483m2, has a marked Dutch style and offers great potential for renovation. The attic, partially open, allows a good extension of the house. Its distribution, very comfortable as it allows living on one floor, is as follows: Main floor: from the cozy main entrance we access the entrance hall of the house. This hall leads to a wide corridor, from which you can access the

different rooms. At one end of this is located the master bedroom, with dressing room and bathroom en suite, and direct access to the pleasant garden. It is followed by two bedrooms sharing a bathroom, guest toilet, kitchen with office and service area and large living-dining room with different atmospheres, fireplace and large windows that open onto the garden and provide great luminosity. Attic: through an original staircase we access this floor, which can be expanded and currently houses two bedrooms and a bathroom. First floor: garage for two cars, laundry and...