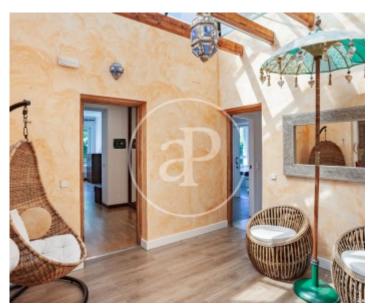

## aProperties Real Estate presents an iconic villa that houses the tallest private giant sequoia in Madrid.

The plot, of almost 2.000 m², is located in one of the main avenues of the urbanisation, with easy access from the entrance and close to the commercial area, as well as being on a corner, which gives it privacy and independence. The property, with a seventies style, offers great possibilities for a stylish update. Its distribution is very comfortable, as it is possible to live on one floor. It has an area of 256 m² and is distributed as follows: Main floor: from the entrance hall we access a covered English patio, which provides great luminosity and

from which you can access both the day and night areas. In the day area there is a living room with a fireplace and large windows, an office or family room, a guest toilet and a kitchen with an office and direct access to the porch. In the night area, the house has four bedrooms with large windows, three of them with en-suite bathrooms. The master bedroom, the largest, has a dressing room. The roof of this floor is flat and allows for the elevation of an additional floor. Ground floor: this floor houses the laundry room, bedroom and bathroom for staff/guests, and a multi-purpose room,...