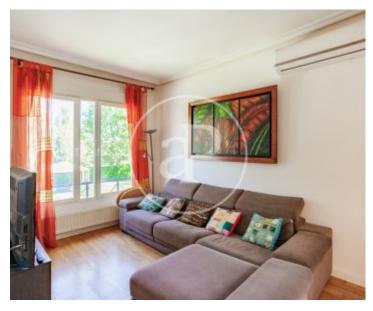

## aProperties Real Estate presents an iconic villa that houses the tallest private giant sequoia in Madrid.

The plot, of almost 2.000 m², is located in one of the main avenues of the urbanisation, with easy access from the entrance and close to the commercial area, as well as being on a corner, which gives it privacy and independence. The property, with a seventies style, offers great possibilities for a stylish update. Its distribution is very comfortable, as it is possible to live on one floor. It has an area of 256 m² and is distributed as follows: Main floor: from the entrance hall we access a covered English patio, which provides great luminosity and

from which you can access both the day and night areas. In the day area there is a living room with a fireplace and large windows, an office or family room, a guest toilet and a kitchen with an office and direct access to the porch. In the night area, the house has four bedrooms with large windows, three of them with en-suite bathrooms. The master bedroom, the largest, has a dressing room. The roof of this floor is flat and allows for the elevation of an additional floor. Ground floor: this floor houses the laundry room, bedroom and bathroom for staff/guests, and a multi-purpose room,...