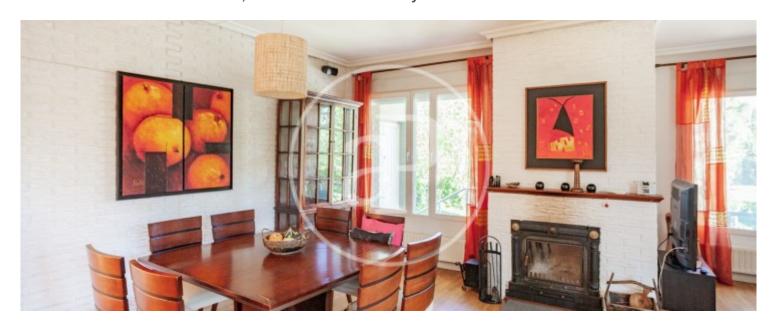

## aProperties Real Estate presents an iconic villa that houses the tallest private giant sequoia in Madrid.

The plot, of almost 2.000 m², is located in one of the main avenues of the urbanisation, with easy access from the entrance and close to the commercial area, as well as being on a corner, which gives it privacy and independence. The property, with a seventies style, offers great possibilities for a stylish update. Its distribution is very comfortable, as it is possible to live on one floor. It has an area of 256 m² and is distributed as follows: Main floor: from the entrance hall we access a covered English patio, which provides great luminosity and

from which you can access both the day and night areas. In the day area there is a living room with a fireplace and large windows, an office or family room, a guest toilet and a kitchen with an office and direct access to the porch. In the night area, the house has four bedrooms with large windows, three of them with en-suite bathrooms. The master bedroom, the largest, has a dressing room. The roof of this floor is flat and allows for the elevation of an additional floor. Ground floor: this floor houses the laundry room, bedroom and bathroom for staff/guests, and a multi-purpose room,...