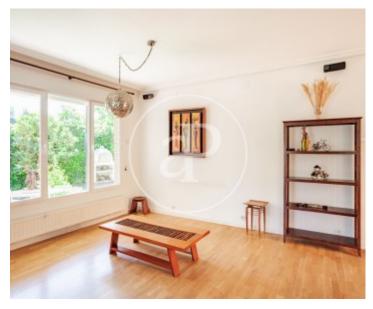

## aProperties Real Estate presents an iconic villa that houses the tallest private giant sequoia in Madrid.

The plot, of almost 2.000 m², is located in one of the main avenues of the urbanisation, with easy access from the entrance and close to the commercial area, as well as being on a corner, which gives it privacy and independence. The property, with a seventies style, offers great possibilities for a stylish update. Its distribution is very comfortable, as it is possible to live on one floor. It has an area of 256 m² and is distributed as follows: Main floor: from the entrance hall we access a covered English patio, which provides great luminosity and

from which you can access both the day and night areas. In the day area there is a living room with a fireplace and large windows, an office or family room, a guest toilet and a kitchen with an office and direct access to the porch. In the night area, the house has four bedrooms with large windows, three of them with en-suite bathrooms. The master bedroom, the largest, has a dressing room. The roof of this floor is flat and allows for the elevation of an additional floor. Ground floor: this floor houses the laundry room, bedroom and bathroom for staff/guests, and a multi-purpose room,...