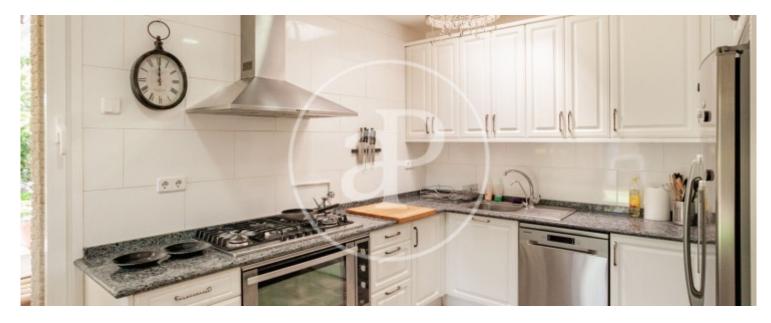

from which you can access both the day and night areas. In the day area there is a living room with a fireplace and large windows, an office or family room, a guest toilet and a kitchen with an office and direct access to the porch. In the night area, the house has four bedrooms with large windows, three of them with en-suite bathrooms. The master bedroom, the largest, has a dressing room. The roof of this floor is flat and allows for the elevation of an additional floor. Ground floor: this floor houses the laundry room, bedroom and bathroom for staff/guests, and a multi-purpose room,...