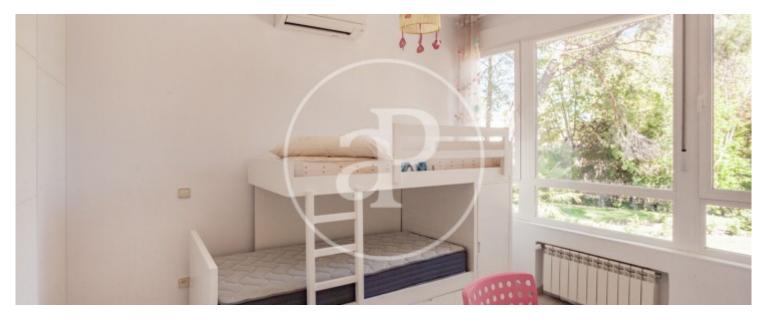

from which you can access both the day and night areas. In the day area there is a living room with a fireplace and large windows, an office or family room, a guest toilet and a kitchen with an office and direct access to the porch. In the night area, the house has four bedrooms with large windows, three of them with en-suite bathrooms. The master bedroom, the largest, has a dressing room. The roof of this floor is flat and allows for the elevation of an additional floor. Ground floor: this floor houses the laundry room, bedroom and bathroom for staff/guests, and a multi-purpose room,...