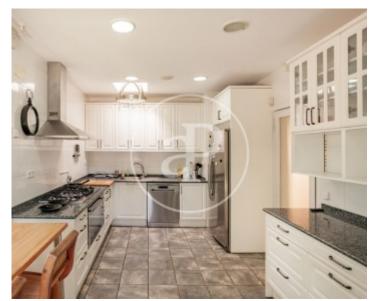

from which you can access both the day and night areas. In the day area there is a living room with a fireplace and large windows, an office or family room, a guest toilet and a kitchen with an office and direct access to the porch. In the night area, the house has four bedrooms with large windows, three of them with en-suite bathrooms. The master bedroom, the largest, has a dressing room. The roof of this floor is flat and allows for the elevation of an additional floor. Ground floor: this floor houses the laundry room, bedroom and bathroom for staff/guests, and a multi-purpose room,...