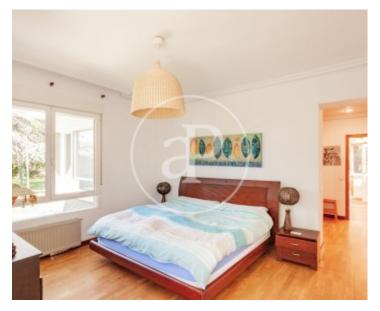

from which you can access both the day and night areas. In the day area there is a living room with a fireplace and large windows, an office or family room, a guest toilet and a kitchen with an office and direct access to the porch. In the night area, the house has four bedrooms with large windows, three of them with en-suite bathrooms. The master bedroom, the largest, has a dressing room. The roof of this floor is flat and allows for the elevation of an additional floor. Ground floor: this floor houses the laundry room, bedroom and bathroom for staff/guests, and a multi-purpose room,...