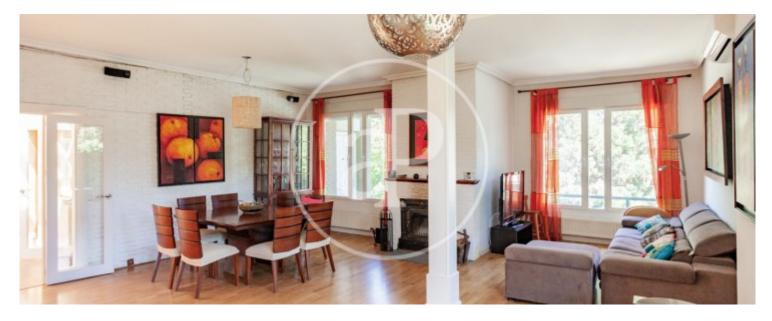

## aProperties Real Estate presents an iconic villa that houses the tallest private giant sequoia in Madrid.

The plot, of almost 2.000 m², is located in one of the main avenues of the urbanisation, with easy access from the entrance and close to the commercial area, as well as being on a corner, which gives it privacy and independence. The property, with a seventies style, offers great possibilities for a stylish update. Its distribution is very comfortable, as it is possible to live on one floor. It has an area of 256 m² and is distributed as follows: Main floor: from the entrance hall we access a covered English patio, which provides great luminosity and

from which you can access both the day and night areas. In the day area there is a living room with a fireplace and large windows, an office or family room, a guest toilet and a kitchen with an office and direct access to the porch. In the night area, the house has four bedrooms with large windows, three of them with en-suite bathrooms. The master bedroom, the largest, has a dressing room. The roof of this floor is flat and allows for the elevation of an additional floor. Ground floor: this floor houses the laundry room, bedroom and bathroom for staff/guests, and a multi-purpose room,...