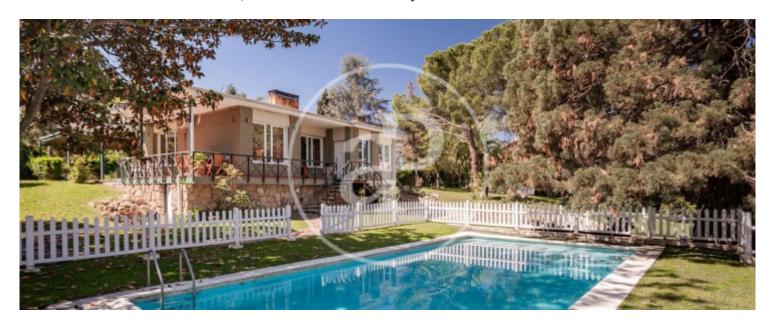

## aProperties Real Estate presents an iconic villa that houses the tallest private giant sequoia in Madrid.

The plot, of almost 2.000 m², is located in one of the main avenues of the urbanisation, with easy access from the entrance and close to the commercial area, as well as being on a corner, which gives it privacy and independence. The property, with a seventies style, offers great possibilities for a stylish update. Its distribution is very comfortable, as it is possible to live on one floor. It has an area of 256 m² and is distributed as follows: Main floor: from the entrance hall we access a covered English patio, which provides great luminosity and

from which you can access both the day and night areas. In the day area there is a living room with a fireplace and large windows, an office or family room, a guest toilet and a kitchen with an office and direct access to the porch. In the night area, the house has four bedrooms with large windows, three of them with en-suite bathrooms. The master bedroom, the largest, has a dressing room. The roof of this floor is flat and allows for the elevation of an additional floor. Ground floor: this floor houses the laundry room, bedroom and bathroom for staff/guests, and a multi-purpose room,...