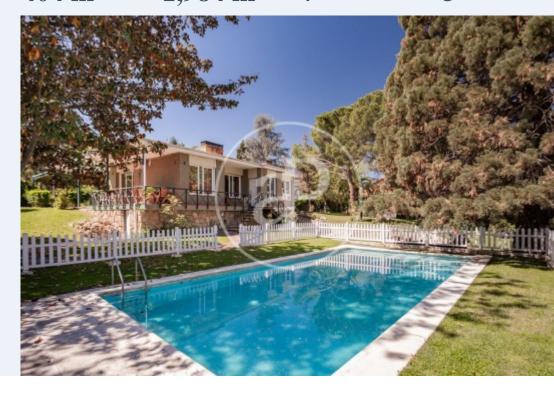

## aProperties Real Estate presents an iconic villa that houses the tallest private giant sequoia in Madrid.

The plot, of almost 2.000 m², is located in one of the main avenues of the urbanisation, with easy access from the entrance and close to the commercial area, as well as being on a corner, which gives it privacy and independence. The property, with a seventies style, offers great possibilities for a stylish update. Its distribution is very comfortable, as it is possible to live on one floor. It has an area of 256 m² and is distributed as follows: Main floor: from the entrance hall we access a covered English patio, which provides great luminosity and

from which you can access both the day and night areas. In the day area there is a living room with a fireplace and large windows, an office or family room, a guest toilet and a kitchen with an office and direct access to the porch. In the night area, the house has four bedrooms with large windows, three of them with en-suite bathrooms. The master bedroom, the largest, has a dressing room. The roof of this floor is flat and allows for the elevation of an additional floor. Ground floor: this floor houses the laundry room, bedroom and bathroom for staff/guests, and a multi-purpose room,...