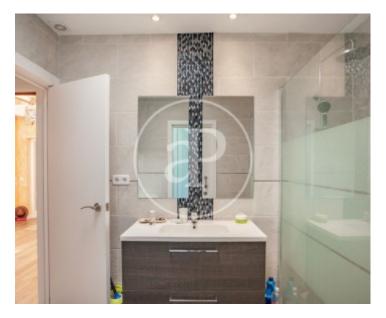

from which you can access both the day and night areas. In the day area there is a living room with a fireplace and large windows, an office or family room, a guest toilet and a kitchen with an office and direct access to the porch. In the night area, the house has four bedrooms with large windows, three of them with en-suite bathrooms. The master bedroom, the largest, has a dressing room. The roof of this floor is flat and allows for the elevation of an additional floor. Ground floor: this floor houses the laundry room, bedroom and bathroom for staff/guests, and a multi-purpose room,...