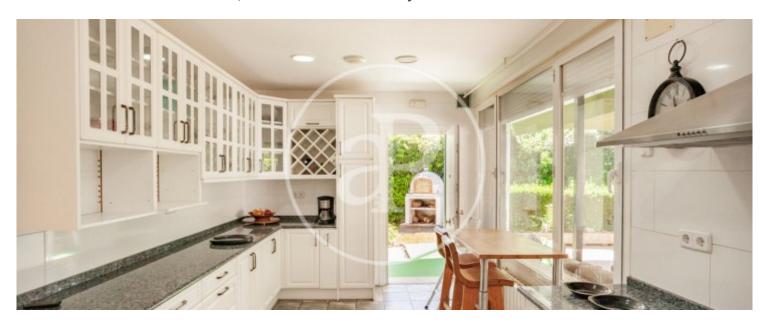

## aProperties Real Estate presents an iconic villa that houses the tallest private giant sequoia in Madrid.

The plot, of almost 2.000 m², is located in one of the main avenues of the urbanisation, with easy access from the entrance and close to the commercial area, as well as being on a corner, which gives it privacy and independence. The property, with a seventies style, offers great possibilities for a stylish update. Its distribution is very comfortable, as it is possible to live on one floor. It has an area of 256 m² and is distributed as follows: Main floor: from the entrance hall we access a covered English patio, which provides great luminosity and

from which you can access both the day and night areas. In the day area there is a living room with a fireplace and large windows, an office or family room, a guest toilet and a kitchen with an office and direct access to the porch. In the night area, the house has four bedrooms with large windows, three of them with en-suite bathrooms. The master bedroom, the largest, has a dressing room. The roof of this floor is flat and allows for the elevation of an additional floor. Ground floor: this floor houses the laundry room, bedroom and bathroom for staff/guests, and a multi-purpose room,...