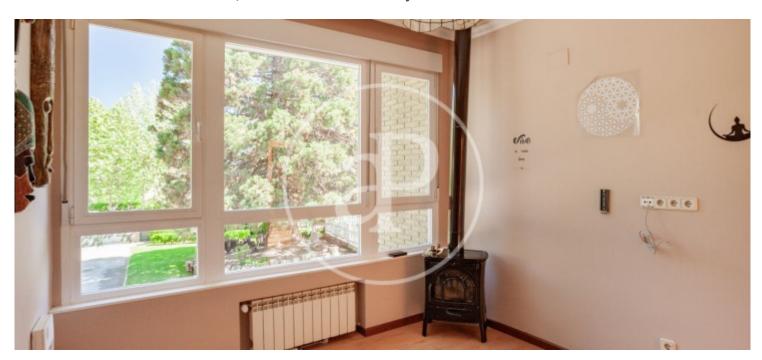

## aProperties Real Estate presents an iconic villa that houses the tallest private giant sequoia in Madrid.

The plot, of almost 2.000 m², is located in one of the main avenues of the urbanisation, with easy access from the entrance and close to the commercial area, as well as being on a corner, which gives it privacy and independence. The property, with a seventies style, offers great possibilities for a stylish update. Its distribution is very comfortable, as it is possible to live on one floor. It has an area of 256 m² and is distributed as follows: Main floor: from the entrance hall we access a covered English patio, which provides great luminosity and

from which you can access both the day and night areas. In the day area there is a living room with a fireplace and large windows, an office or family room, a guest toilet and a kitchen with an office and direct access to the porch. In the night area, the house has four bedrooms with large windows, three of them with en-suite bathrooms. The master bedroom, the largest, has a dressing room. The roof of this floor is flat and allows for the elevation of an additional floor. Ground floor: this floor houses the laundry room, bedroom and bathroom for staff/guests, and a multi-purpose room,...