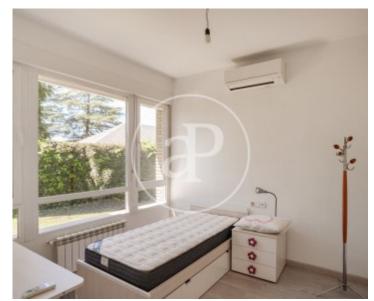

from which you can access both the day and night areas. In the day area there is a living room with a fireplace and large windows, an office or family room, a guest toilet and a kitchen with an office and direct access to the porch. In the night area, the house has four bedrooms with large windows, three of them with en-suite bathrooms. The master bedroom, the largest, has a dressing room. The roof of this floor is flat and allows for the elevation of an additional floor. Ground floor: this floor houses the laundry room, bedroom and bathroom for staff/guests, and a multi-purpose room,...