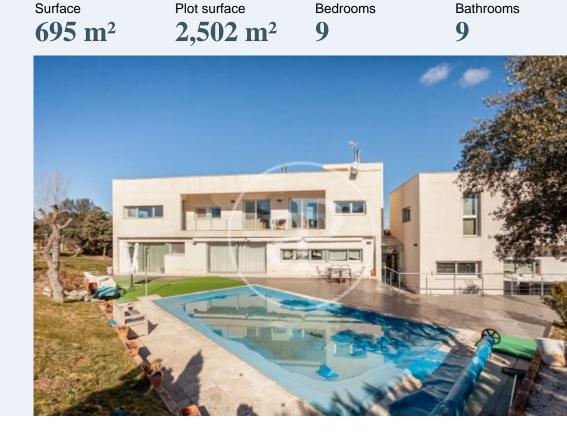

# DETACHED HOUSE WITH POOL AND STUNNING VIEWS AND LOCATION IN CIUDALCAMPO.

APROPERTIES REAL ESTATE presents a property in an unbeatable location, bordering the Coto de la Pesadilla, integrated in the park of the Cuenca Alta del Manzanares, where you can enjoy pleasant walks and stunning 360° views of the mountains of Madrid, the countryside and the skyline of the capital. The property houses three independent dwellings, which can be unified. This gives the property a unique characteristic, ideal for families or friends who wish to live in an urbanization like Ciudalcampo, sharing common spaces and maintaining their independence. Alternatively, the distribution can be reformed into a single spacious dwelling. The house has approximately 700 m<sup>2</sup> distributed in two wings. In the larger one there are currently two one-storey dwellings. The first floor has a large living-dining room in two rooms divided by a double-sided fireplace, kitchen with dining area and two large bedrooms with en suite bathroom. Living room, kitchen and master bedroom have direct access to the garden. The house located on the second floor has an additional bedroom and direct access to a terrace with pleasant views of the pool and the countryside. In the other wing is the third...