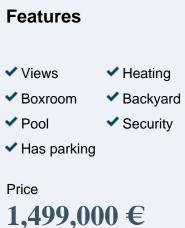

#### Ciudalcampo, San Sebastián de los Reyes

**REF. VMN2303002** 

# DETACHED HOUSE WITH POOL AND STUNNING VIEWS AND LOCATION IN CIUDALCAMPO.

APROPERTIES REAL ESTATE presents a property in an unbeatable location, bordering the Coto de la Pesadilla, integrated in the park of the Cuenca Alta del Manzanares, where you can enjoy pleasant walks and stunning 360° views of the mountains of Madrid, the countryside and the skyline of the capital. The property houses three independent dwellings, which can be unified. This gives the property a unique characteristic, ideal for families or friends who wish to live in an urbanization like Ciudalcampo, sharing common spaces and maintaining their independence. Alternatively, the distribution can be reformed into a single spacious dwelling. The house has approximately 700 m<sup>2</sup> distributed in two wings. In the larger one there are currently two one-storey dwellings. The first floor has a large living-dining room in two rooms divided by a double-sided fireplace, kitchen with dining area and two large bedrooms with en suite bathroom. Living room, kitchen and master bedroom have direct access to the garden. The house located on the second floor has an additional bedroom and direct access to a terrace with pleasant views of the pool and the countryside. In the other wing is the third...