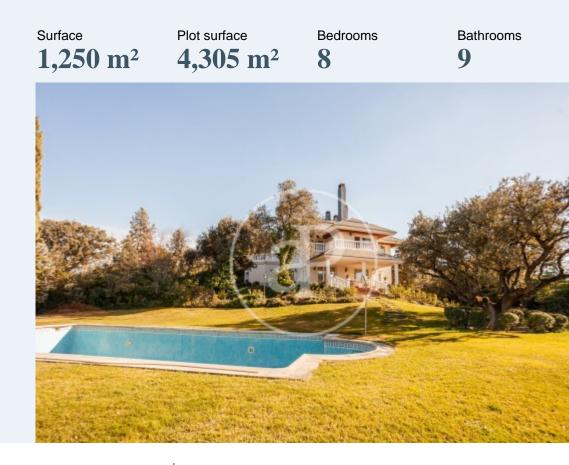

## DETACHED HOUSE WITH INCREDIBLE PLOT AND LOCATION IN CIUDALCAMPO.

APROPERTIES REAL ESTATE presents a house with exceptional location and spectacular views of the mountains of Madrid. The plot is located in a cul-de-sac and overlooks the golf course, which gives it great tranquility and independence. The construction is solid and very well maintained. With huge windows that provide light and breathtaking views, the house, of 1,250 meters built, has a very comfortable and functional layout. The four floors are distributed as follows: Main floor: stately entrance hall leading to a spacious and bright living-dining room with fireplace and huge windows with access to the garden. The dining room has direct access to the kitchen with office, laundry area, service bedroom with en suite bathroom and guest toilet. From the hall we access an office with an impressive fireplace and large windows, and a functional living room. Second floor: from a comfortable spiral staircase that starts in the hall we access the second floor. A large hallway leads to four bedrooms, all with en suite bathroom and access to a terrace with stunning views. The master bedroom has a sitting area, double dressing room and large bathroom with two separate areas. Attic: multipurpose room with...