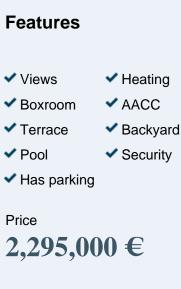

## DETACHED HOUSE WITH INCREDIBLE PLOT AND LOCATION IN CIUDALCAMPO.

APROPERTIES REAL ESTATE presents a house with exceptional location and spectacular views of the mountains of Madrid. The plot is located in a cul-de-sac and overlooks the golf course, which gives it great tranquility and independence. The construction is solid and very well maintained. With huge windows that provide light and breathtaking views, the house, of 1,250 meters built, has a very comfortable and functional layout. The four floors are distributed as follows: Main floor: stately entrance hall leading to a spacious and bright living-dining room with fireplace and huge windows with access to the garden. The dining room has direct access to the kitchen with office, laundry area, service bedroom with en suite bathroom and guest toilet. From the hall we access an office with an impressive fireplace and large windows, and a functional living room. Second floor: from a comfortable spiral staircase that starts in the hall we access the second floor. A large hallway leads to four bedrooms, all with en suite bathroom and access to a terrace with stunning views. The master bedroom has a sitting area, double dressing room and large bathroom with two separate areas. Attic: multipurpose room with...