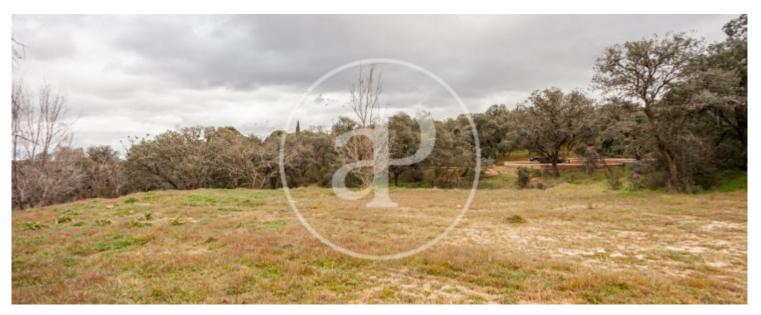

### SEGREGABLE LAND IN CIUDALCAMPO.

APROPERTIES REAL ESTATE presents a building plot of 8.980m2 in one of the best areas of Ciudalcampo, close to the border with the Regional Park of the Alta del Manzanares. It has beautiful views, tranquility and close access to the countryside. The plot is segregable and has several possibilities, since the minimum plot size in the urbanization is 2.500m2. The buildability is 10% and it is possible to build two floors and a semi-basement, so the total buildability, in square meters, is 30% of the size of the plot. The building must have a setback of 10 meters from the street boundary and 7 meters with the boundaries with the rest of the plots. Can you imagine living here?