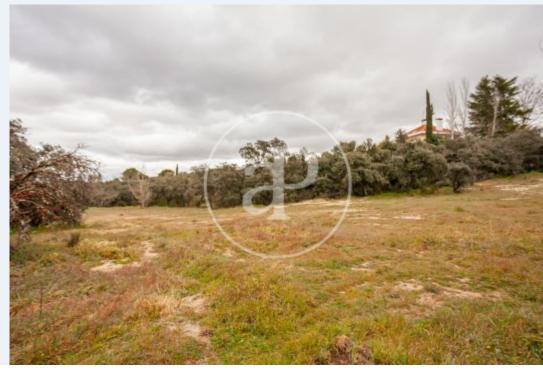

### SEGREGABLE LAND IN CIUDALCAMPO.

APROPERTIES REAL ESTATE presents a building plot of 8.980m2 in one of the best areas of Ciudalcampo, close to the border with the Regional Park of the Alta del Manzanares. It has beautiful views, tranquility and close access to the countryside. The plot is segregable and has several possibilities, since the minimum plot size in the urbanization is 2.500m2. The buildability is 10% and it is possible to build two floors and a semi-basement, so the total buildability, in square meters, is 30% of the size of the plot. The building must have a setback of 10 meters from the street boundary and 7 meters with the boundaries with the rest of the plots. Can you imagine living here?