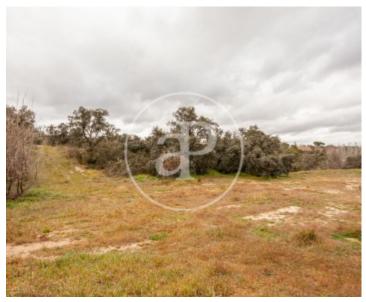

### SEGREGABLE LAND IN CIUDALCAMPO.

APROPERTIES REAL ESTATE presents a building plot of 8.980m2 in one of the best areas of Ciudalcampo, close to the border with the Regional Park of the Alta del Manzanares. It has beautiful views, tranquility and close access to the countryside. The plot is segregable and has several possibilities, since the minimum plot size in the urbanization is 2.500m2. The buildability is 10% and it is possible to build two floors and a semi-basement, so the total buildability, in square meters, is 30% of the size of the plot. The building must have a setback of 10 meters from the street boundary and 7 meters with the boundaries with the rest of the plots. Can you imagine living here?