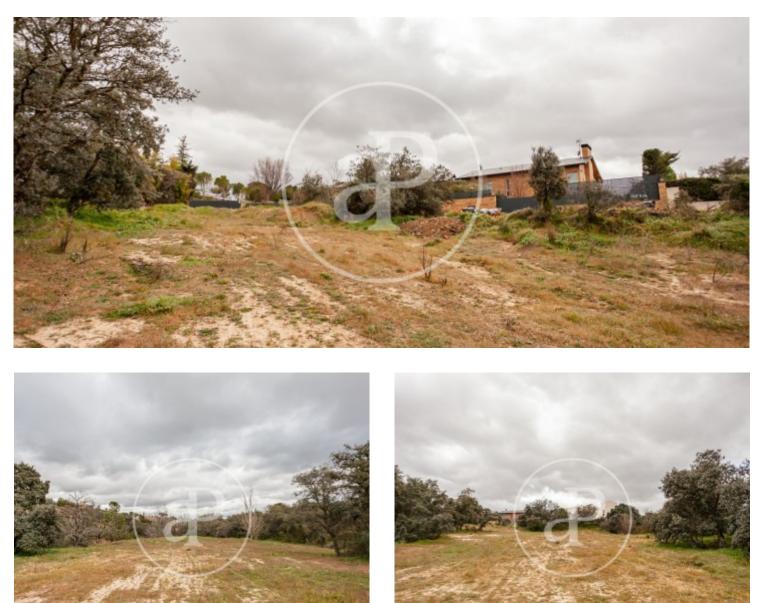

### SEGREGABLE LAND IN CIUDALCAMPO.

APROPERTIES REAL ESTATE presents a building plot of 8.980m2 in one of the best areas of Ciudalcampo, close to the border with the Regional Park of the Alta del Manzanares. It has beautiful views, tranquility and close access to the countryside. The plot is segregable and has several possibilities, since the minimum plot size in the urbanization is 2.500m2. The buildability is 10% and it is possible to build two floors and a semi-basement, so the total buildability, in square meters, is 30% of the size of the plot. The building must have a setback of 10 meters from the street boundary and 7 meters with the boundaries with the rest of the plots. Can you imagine living here?