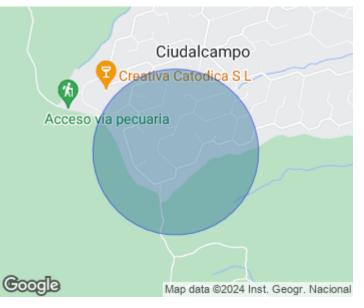

### SEGREGABLE LAND IN CIUDALCAMPO.

APROPERTIES REAL ESTATE presents a building plot of 8.980m2 in one of the best areas of Ciudalcampo, close to the border with the Regional Park of the Alta del Manzanares. It has beautiful views, tranquility and close access to the countryside. The plot is segregable and has several possibilities, since the minimum plot size in the urbanization is 2.500m2. The buildability is 10% and it is possible to build two floors and a semi-basement, so the total buildability, in square meters, is 30% of the size of the plot. The building must have a setback of 10 meters from the street boundary and 7 meters with the boundaries with the rest of the plots. Can you imagine living here?