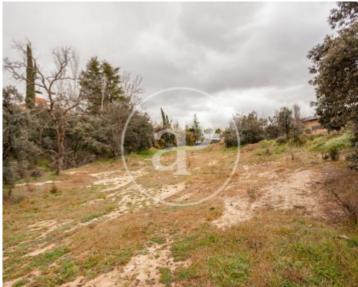

### SEGREGABLE LAND IN CIUDALCAMPO.

APROPERTIES REAL ESTATE presents a building plot of 8.980m2 in one of the best areas of Ciudalcampo, close to the border with the Regional Park of the Alta del Manzanares. It has beautiful views, tranquility and close access to the countryside. The plot is segregable and has several possibilities, since the minimum plot size in the urbanization is 2.500m2. The buildability is 10% and it is possible to build two floors and a semi-basement, so the total buildability, in square meters, is 30% of the size of the plot. The building must have a setback of 10 meters from the street boundary and 7 meters with the boundaries with the rest of the plots. Can you imagine living here?