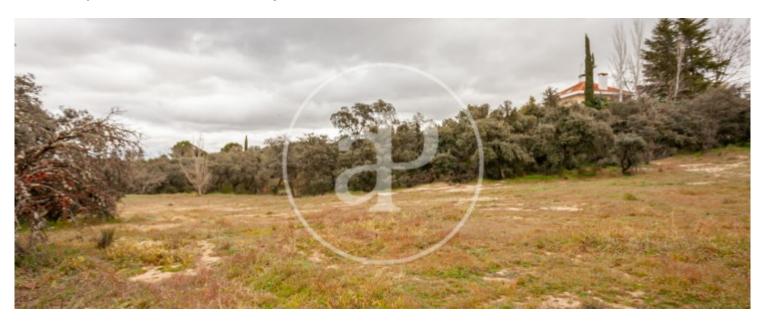

### SEGREGABLE LAND IN CIUDALCAMPO.

APROPERTIES REAL ESTATE presents a building plot of 8.980m2 in one of the best areas of Ciudalcampo, close to the border with the Regional Park of the Alta del Manzanares. It has beautiful views, tranquility and close access to the countryside. The plot is segregable and has several possibilities, since the minimum plot size in the urbanization is 2.500m2. The buildability is 10% and it is possible to build two floors and a semi-basement, so the total buildability, in square meters, is 30% of the size of the plot. The building must have a setback of 10 meters from the street boundary and 7 meters with the boundaries with the rest of the plots. Can you imagine living here?