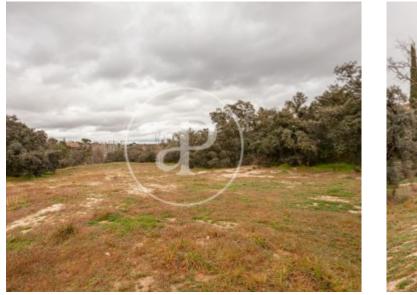

### SEGREGABLE LAND IN CIUDALCAMPO.

APROPERTIES REAL ESTATE presents a building plot of 8.980m2 in one of the best areas of Ciudalcampo, close to the border with the Regional Park of the Alta del Manzanares. It has beautiful views, tranquility and close access to the countryside. The plot is segregable and has several possibilities, since the minimum plot size in the urbanization is 2.500m2. The buildability is 10% and it is possible to build two floors and a semi-basement, so the total buildability, in square meters, is 30% of the size of the plot. The building must have a setback of 10 meters from the street boundary and 7 meters with the boundaries with the rest of the plots. Can you imagine living here?