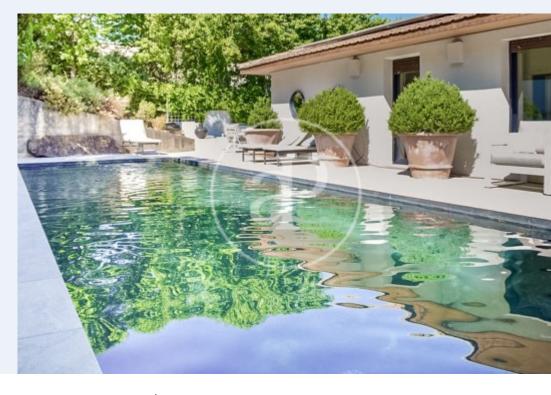

### **Features**

- ✓ Views
- Heating
- ✓ Boxroom
- ✓ AACC
- Terrace
- Backyard
- **✓** Pool
- Security
- Has parking

Price

2,490,000 €

Surface Bedrooms Bathrooms 6

APROPERTIES REAL ESTATE presents an exclusive villa, recently renovated by a prestigious interior designer, located in one of the best areas of the urbanization, a few minutes from the access control to it, in a cul-de-sac with spectacular views of the mountains of Madrid. The plot, of 2.843m2, enjoys great privacy and tranquility. The house, of 507m2, has spacious and bright rooms, a comfortable layout and top quality materials and great taste (limestone, oak floors, kitchen and bathroom of excellent design and quality). The house has two distinct areas, a social area, ideal to enjoy with family and friends, and another more private, very nice and cozy, with access to the garden and pool. From the main entrance we access the social area. The hall opens onto a dining room with several

environments, nice living room with fireplace, spectacular dining room with huge windows and views of the countryside and then, in another environment differentiated by a glass, a second living room with fireplace. In the same social area there is an elegant kitchen, black and gold, and a guest toilet. From the dining room and the kitchen there is access to a nice covered terrace of about 50m2. From the main floor there is access to the roof terrace with idyllic views of the sunset. On the first floor is the family area of the house. In one wing is located the youth area,...