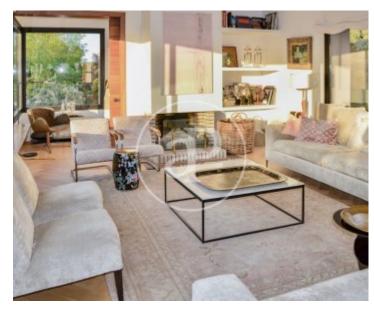

### **Features**

- ✓ Views
- Heating
- ✓ Boxroom
- ✓ AACC
- Terrace
- Backyard
- **✓** Pool
- Security
- Has parking

Price

2,490,000 €

Surface Bedrooms Bathrooms 6

APROPERTIES REAL ESTATE presents an exclusive villa, recently renovated by a prestigious interior designer, located in one of the best areas of the urbanization, a few minutes from the access control to it, in a cul-de-sac with spectacular views of the mountains of Madrid. The plot, of 2.843m2, enjoys great privacy and tranquility. The house, of 507m2, has spacious and bright rooms, a comfortable layout and top quality materials and great taste (limestone, oak floors, kitchen and bathroom of excellent design and quality). The house has two distinct areas, a social area, ideal to enjoy with family and friends, and another more private, very nice and cozy, with access to the garden and pool. From the main entrance we access the social area. The hall opens onto a dining room with several

environments, nice living room with fireplace, spectacular dining room with huge windows and views of the countryside and then, in another environment differentiated by a glass, a second living room with fireplace. In the same social area there is an elegant kitchen, black and gold, and a guest toilet. From the dining room and the kitchen there is access to a nice covered terrace of about 50m2. From the main floor there is access to the roof terrace with idyllic views of the sunset. On the first floor is the family area of the house. In one wing is located the youth area,...