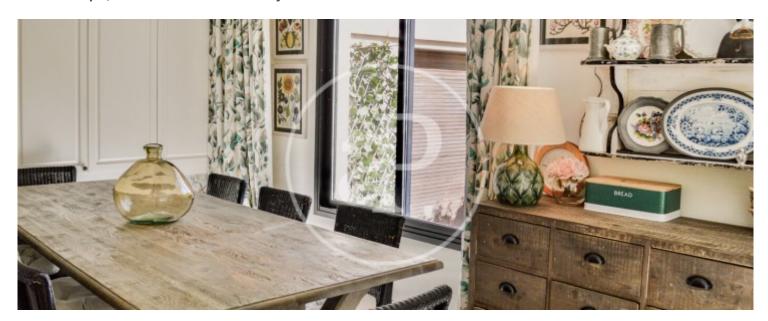

environments, nice living room with fireplace, spectacular dining room with huge windows and views of the countryside and then, in another environment differentiated by a glass, a second living room with fireplace. In the same social area there is an elegant kitchen, black and gold, and a guest toilet. From the dining room and the kitchen there is access to a nice covered terrace of about 50m2. From the main floor there is access to the roof terrace with idyllic views of the sunset. On the first floor is the family area of the house. In one wing is located the youth area,...