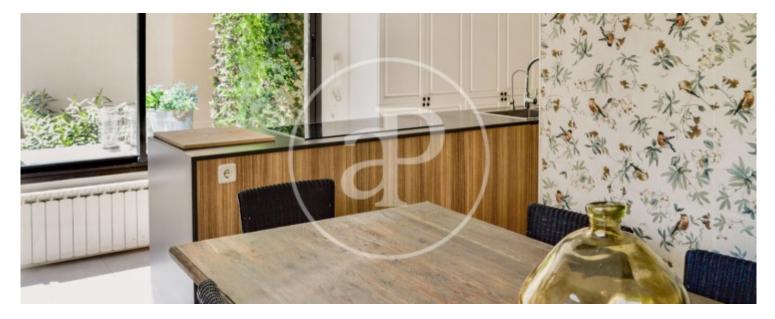

environments, nice living room with fireplace, spectacular dining room with huge windows and views of the countryside and then, in another environment differentiated by a glass, a second living room with fireplace. In the same social area there is an elegant kitchen, black and gold, and a guest toilet. From the dining room and the kitchen there is access to a nice covered terrace of about 50m2. From the main floor there is access to the roof terrace with idyllic views of the sunset. On the first floor is the family area of the house. In one wing is located the youth area,...