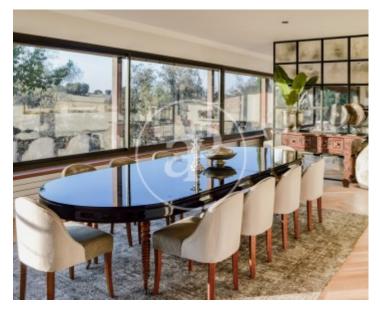

### **Features**

- ✓ Views
- Heating
- ✓ Boxroom
- ✓ AACC
- Terrace
- Backyard
- **✓** Pool
- Security
- Has parking

Price

2,490,000 €

Surface Bedrooms Bathrooms 6

APROPERTIES REAL ESTATE presents an exclusive villa, recently renovated by a prestigious interior designer, located in one of the best areas of the urbanization, a few minutes from the access control to it, in a cul-de-sac with spectacular views of the mountains of Madrid. The plot, of 2.843m2, enjoys great privacy and tranquility. The house, of 507m2, has spacious and bright rooms, a comfortable layout and top quality materials and great taste (limestone, oak floors, kitchen and bathroom of excellent design and quality). The house has two distinct areas, a social area, ideal to enjoy with family and friends, and another more private, very nice and cozy, with access to the garden and pool. From the main entrance we access the social area. The hall opens onto a dining room with several

environments, nice living room with fireplace, spectacular dining room with huge windows and views of the countryside and then, in another environment differentiated by a glass, a second living room with fireplace. In the same social area there is an elegant kitchen, black and gold, and a guest toilet. From the dining room and the kitchen there is access to a nice covered terrace of about 50m2. From the main floor there is access to the roof terrace with idyllic views of the sunset. On the first floor is the family area of the house. In one wing is located the youth area,...