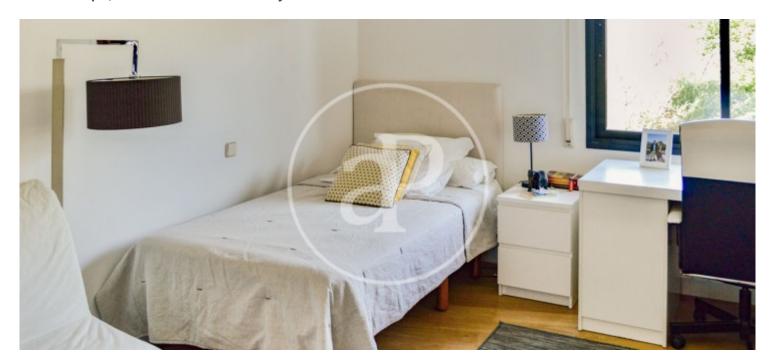

environments, nice living room with fireplace, spectacular dining room with huge windows and views of the countryside and then, in another environment differentiated by a glass, a second living room with fireplace. In the same social area there is an elegant kitchen, black and gold, and a guest toilet. From the dining room and the kitchen there is access to a nice covered terrace of about 50m2. From the main floor there is access to the roof terrace with idyllic views of the sunset. On the first floor is the family area of the house. In one wing is located the youth area,...