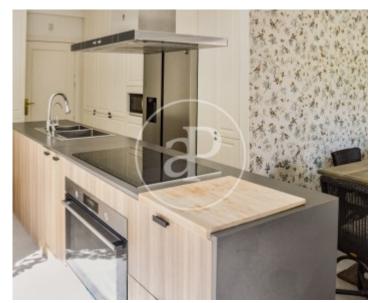

environments, nice living room with fireplace, spectacular dining room with huge windows and views of the countryside and then, in another environment differentiated by a glass, a second living room with fireplace. In the same social area there is an elegant kitchen, black and gold, and a guest toilet. From the dining room and the kitchen there is access to a nice covered terrace of about 50m2. From the main floor there is access to the roof terrace with idyllic views of the sunset. On the first floor is the family area of the house. In one wing is located the youth area,...