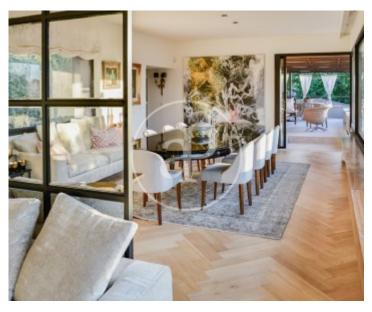

### **Features**

- ✓ Views
- Heating
- ✓ Boxroom
- ✓ AACC
- Terrace
- Backyard
- **✓** Pool
- Security
- Has parking

Price

2,490,000 €

Surface Bedrooms Bathrooms 6

APROPERTIES REAL ESTATE presents an exclusive villa, recently renovated by a prestigious interior designer, located in one of the best areas of the urbanization, a few minutes from the access control to it, in a cul-de-sac with spectacular views of the mountains of Madrid. The plot, of 2.843m2, enjoys great privacy and tranquility. The house, of 507m2, has spacious and bright rooms, a comfortable layout and top quality materials and great taste (limestone, oak floors, kitchen and bathroom of excellent design and quality). The house has two distinct areas, a social area, ideal to enjoy with family and friends, and another more private, very nice and cozy, with access to the garden and pool. From the main entrance we access the social area. The hall opens onto a dining room with several

environments, nice living room with fireplace, spectacular dining room with huge windows and views of the countryside and then, in another environment differentiated by a glass, a second living room with fireplace. In the same social area there is an elegant kitchen, black and gold, and a guest toilet. From the dining room and the kitchen there is access to a nice covered terrace of about 50m2. From the main floor there is access to the roof terrace with idyllic views of the sunset. On the first floor is the family area of the house. In one wing is located the youth area,...