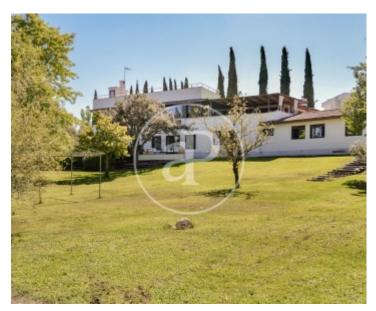

### **Features**

- ✓ Views
- Heating
- ✓ Boxroom
- ✓ AACC
- Terrace
- Backyard
- **✓** Pool
- Security
- Has parking

Price

2,490,000 €

Surface Bedrooms Bathrooms 6

APROPERTIES REAL ESTATE presents an exclusive villa, recently renovated by a prestigious interior designer, located in one of the best areas of the urbanization, a few minutes from the access control to it, in a cul-de-sac with spectacular views of the mountains of Madrid. The plot, of 2.843m2, enjoys great privacy and tranquility. The house, of 507m2, has spacious and bright rooms, a comfortable layout and top quality materials and great taste (limestone, oak floors, kitchen and bathroom of excellent design and quality). The house has two distinct areas, a social area, ideal to enjoy with family and friends, and another more private, very nice and cozy, with access to the garden and pool. From the main entrance we access the social area. The hall opens onto a dining room with several

environments, nice living room with fireplace, spectacular dining room with huge windows and views of the countryside and then, in another environment differentiated by a glass, a second living room with fireplace. In the same social area there is an elegant kitchen, black and gold, and a guest toilet. From the dining room and the kitchen there is access to a nice covered terrace of about 50m2. From the main floor there is access to the roof terrace with idyllic views of the sunset. On the first floor is the family area of the house. In one wing is located the youth area,...