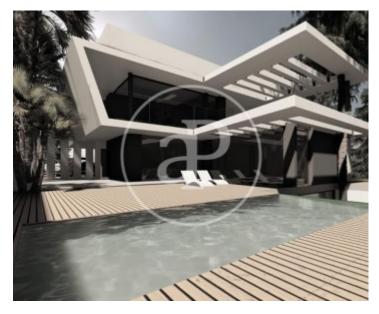

### 564 m2 land for sale with an unbeatable location.

Located in the upper part of the Torre en Conill urbanization, this plot has a project and building license for the construction of a two-story villa with a pool. The architectural design of the project consists of an impressive living room, kitchen, 4 bedrooms and 3 bathrooms. One of the rooms would be on the main floor. The project presents a modern design with straight lines and large windows to allow light to enter the entire home. The Torre en Conill urbanization is located next to the Bétera Golf Club and offers all the necessary services for a comfortable life, away from the hustle and bustle of the

city, but just 20 minutes by car from Valencia. It is very well connected and the airport is just 10 minutes away, in addition to being a highly prestigious area due to the proximity of international schools.