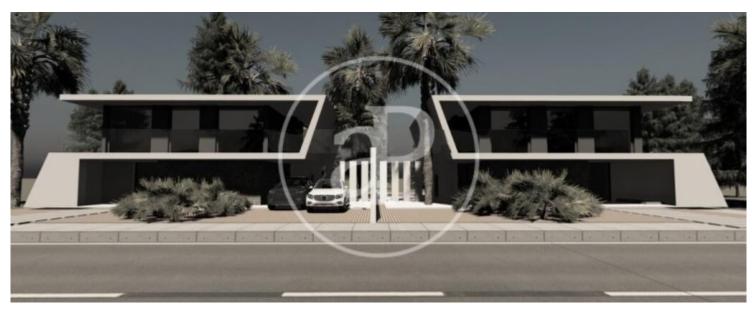

### 564 m2 land for sale with an unbeatable location.

Located in the upper part of the Torre en Conill urbanization, this plot has a project and building license for the construction of a two-story villa with a pool. The architectural design of the project consists of an impressive living room, kitchen, 4 bedrooms and 3 bathrooms. One of the rooms would be on the main floor. The project presents a modern design with straight lines and large windows to allow light to enter the entire home. The Torre en Conill urbanization is located next to the Bétera Golf Club and offers all the necessary services for a comfortable life, away from the hustle and bustle of the

city, but just 20 minutes by car from Valencia. It is very well connected and the airport is just 10 minutes away, in addition to being a highly prestigious area due to the proximity of international schools.