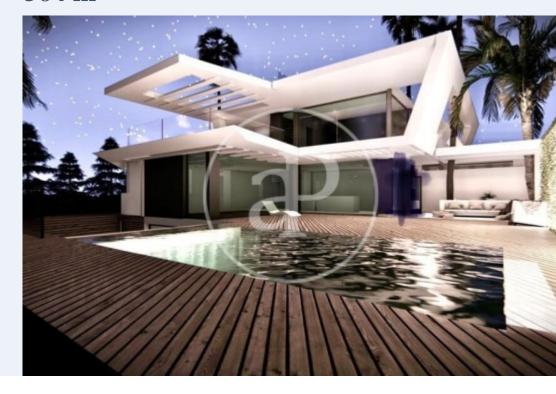

### 564 m2 land for sale with an unbeatable location.

Located in the upper part of the Torre en Conill urbanization, this plot has a project and building license for the construction of a two-story villa with a pool. The architectural design of the project consists of an impressive living room, kitchen, 4 bedrooms and 3 bathrooms. One of the rooms would be on the main floor. The project presents a modern design with straight lines and large windows to allow light to enter the entire home. The Torre en Conill urbanization is located next to the Bétera Golf Club and offers all the necessary services for a comfortable life, away from the hustle and bustle of the

city, but just 20 minutes by car from Valencia. It is very well connected and the airport is just 10 minutes away, in addition to being a highly prestigious area due to the proximity of international schools.