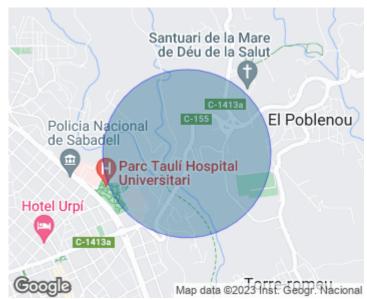

## Land for sale in Sabadell

**Features** 

Price **385,000 €** 

Surface 279 m<sup>2</sup>

aProperties Real Estate is pleased to present this plot of 257m2 near the water tower of Sabadell.

With a buildability of PB + 2 + SC and with a buildable area of 937m2. Frontage 9,60m2 Depth 27,50m2 Land very well connected near Gran Via, with very good communications to access the center and public services.