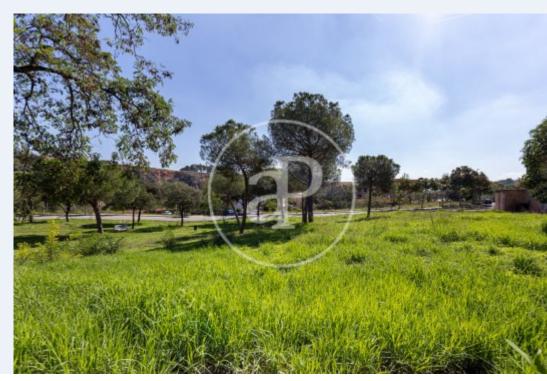

## Land for sale in Sabadell

**Features** 

Price **385,000 €** 

Surface 279 m<sup>2</sup>

aProperties Real Estate is pleased to present this plot of 257m2 near the water tower of Sabadell.

With a buildability of PB + 2 + SC and with a buildable area of 937m2. Frontage 9,60m2 Depth 27,50m2 Land very well connected near Gran Via, with very good communications to access the center and public services.