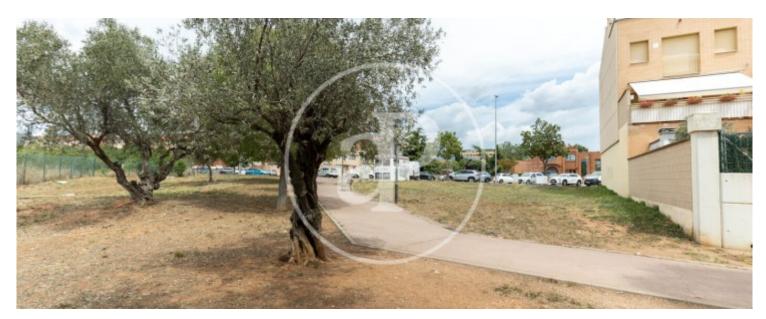

## Urban plot for sale in Els Pedrissos

**Features** 

Surface 197 m<sup>2</sup>

Price

140,000 €

## Urban plot located in Ronda Turuguet in Castellar del Vallés on a completely flat plot of 197 m<sup>2</sup>.

The plot, which has an irregular shape, measures 10.40m in maximum width and a maximum depth of 24.05m. The farm is urban, for residential use, it is possible to build a semi-detached house with a ground floor + 2 floors and an attic with a minimum façade of 5 m < 10.40 m and 15 m deep, leaving a large patio at the rear. Less than 2 minutes from the Center of Castellar del Vallés, close to schools, supermarkets, restaurant areas and a commercial center. It is a location surrounded by green areas, with the best connections to the neighboring