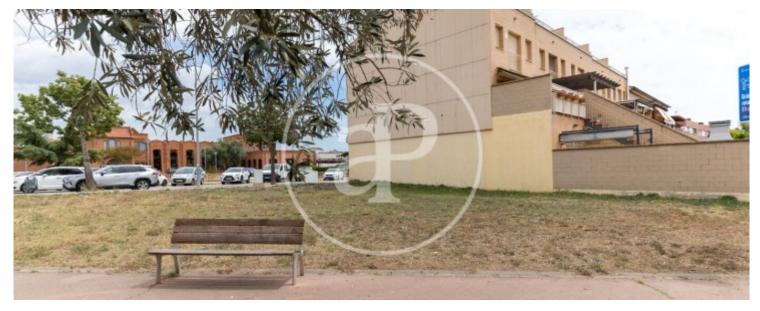

## Urban plot located in Ronda Turuguet in Castellar del Vallés on a completely flat plot of 197 m<sup>2</sup>.

The plot, which has an irregular shape, measures 10.40m in maximum width and a maximum depth of 24.05m. The farm is urban, for residential use, it is possible to build a semi-detached house with a ground floor + 2 floors and an attic with a minimum façade of 5 m < 10.40 m and 15 m deep, leaving a large patio at the rear. Less than 2 minutes from the Center of Castellar del Vallés, close to schools, supermarkets, restaurant areas and a commercial center. It is a location surrounded by green areas, with the best connections to the neighboring

towns and connected to the main roads that reach Barcelona. It has urban and interurban bus lines. Don't miss this opportunity to live in a house with its own character and style! At aProperties we have the best real estate agents to provide you with professional, personalized and efficient attention, in which you are the protagonist. Do not hesitate to contact us to receive more detailed information about this property.