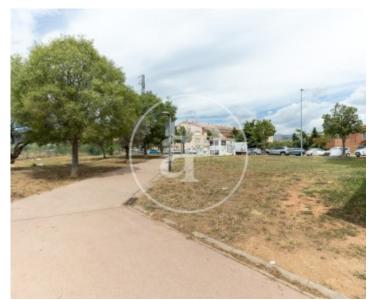

## Urban plot located in Ronda Turuguet in Castellar del Vallés on a completely flat plot of 197 m<sup>2</sup>.

The plot, which has an irregular shape, measures 10.40m in maximum width and a maximum depth of 24.05m. The farm is urban, for residential use, it is possible to build a semi-detached house with a ground floor + 2 floors and an attic with a minimum façade of 5 m < 10.40 m and 15 m deep, leaving a large patio at the rear. Less than 2 minutes from the Center of Castellar del Vallés, close to schools, supermarkets, restaurant areas and a commercial center. It is a location surrounded by green areas, with the best connections to the neighboring