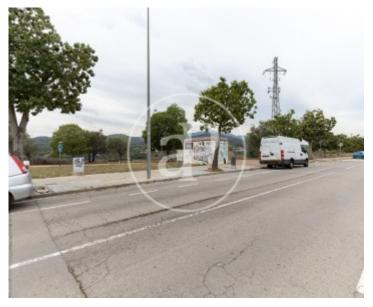

## Urban plot located in Ronda Turuguet in Castellar del Vallés on a completely flat plot of 197 m<sup>2</sup>.

The plot, which has an irregular shape, measures 10.40m in maximum width and a maximum depth of 24.05m. The farm is urban, for residential use, it is possible to build a semi-detached house with a ground floor + 2 floors and an attic with a minimum façade of 5 m < 10.40 m and 15 m deep, leaving a large patio at the rear. Less than 2 minutes from the Center of Castellar del Vallés, close to schools, supermarkets, restaurant areas and a commercial center. It is a location surrounded by green areas, with the best connections to the neighboring

towns and connected to the main roads that reach Barcelona. It has urban and interurban bus lines. Don't miss this opportunity to live in a house with its own character and style! At aProperties we have the best real estate agents to provide you with professional, personalized and efficient attention, in which you are the protagonist. Do not hesitate to contact us to receive more detailed information about this property.