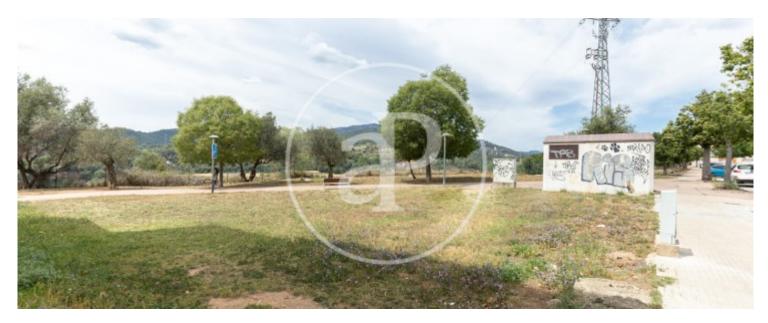

## Urban plot located in Ronda Turuguet in Castellar del Vallés on a completely flat plot of 197 m<sup>2</sup>.

The plot, which has an irregular shape, measures 10.40m in maximum width and a maximum depth of 24.05m. The farm is urban, for residential use, it is possible to build a semi-detached house with a ground floor + 2 floors and an attic with a minimum façade of 5 m < 10.40 m and 15 m deep, leaving a large patio at the rear. Less than 2 minutes from the Center of Castellar del Vallés, close to schools, supermarkets, restaurant areas and a commercial center. It is a location surrounded by green areas, with the best connections to the neighboring

towns and connected to the main roads that reach Barcelona. It has urban and interurban bus lines. Don't miss this opportunity to live in a house with its own character and style! At aProperties we have the best real estate agents to provide you with professional, personalized and efficient attention, in which you are the protagonist. Do not hesitate to contact us to receive more detailed information about this property.