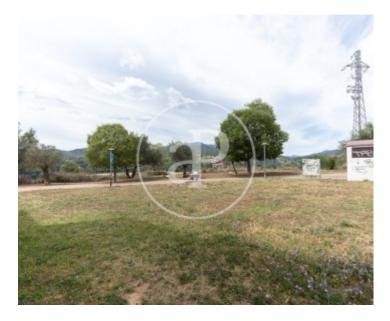

## Urban plot located in Ronda Turuguet in Castellar del Vallés on a completely flat plot of 197 m<sup>2</sup>.

The plot, which has an irregular shape, measures 10.40m in maximum width and a maximum depth of 24.05m. The farm is urban, for residential use, it is possible to build a semi-detached house with a ground floor + 2 floors and an attic with a minimum façade of 5 m < 10.40 m and 15 m deep, leaving a large patio at the rear. Less than 2 minutes from the Center of Castellar del Vallés, close to schools, supermarkets, restaurant areas and a commercial center. It is a location surrounded by green areas, with the best connections to the neighboring

towns and connected to the main roads that reach Barcelona. It has urban and interurban bus lines. Don't miss this opportunity to live in a house with its own character and style! At aProperties we have the best real estate agents to provide you with professional, personalized and efficient attention, in which you are the protagonist. Do not hesitate to contact us to receive more detailed information about this property.