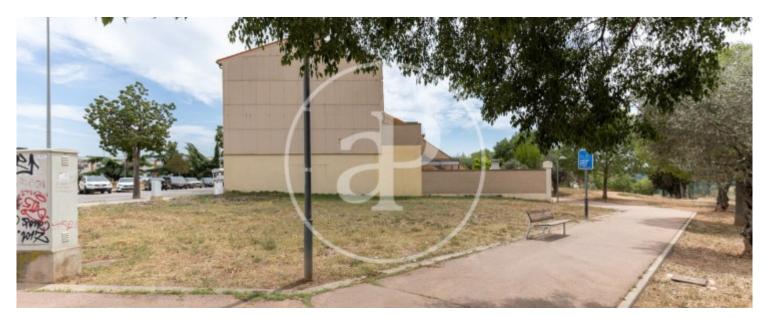

## Urban plot located in Ronda Turuguet in Castellar del Vallés on a completely flat plot of 197 m<sup>2</sup>.

The plot, which has an irregular shape, measures 10.40m in maximum width and a maximum depth of 24.05m. The farm is urban, for residential use, it is possible to build a semi-detached house with a ground floor + 2 floors and an attic with a minimum façade of 5 m < 10.40 m and 15 m deep, leaving a large patio at the rear. Less than 2 minutes from the Center of Castellar del Vallés, close to schools, supermarkets, restaurant areas and a commercial center. It is a location surrounded by green areas, with the best connections to the neighboring

towns and connected to the main roads that reach Barcelona. It has urban and interurban bus lines. Don't miss this opportunity to live in a house with its own character and style! At aProperties we have the best real estate agents to provide you with professional, personalized and efficient attention, in which you are the protagonist. Do not hesitate to contact us to receive more detailed information about this property.