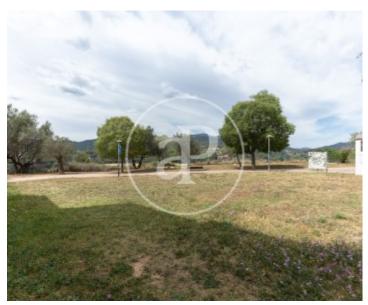

## Urban plot located in Ronda Turuguet in Castellar del Vallés on a completely flat plot of 197 m<sup>2</sup>.

The plot, which has an irregular shape, measures 10.40m in maximum width and a maximum depth of 24.05m. The farm is urban, for residential use, it is possible to build a semi-detached house with a ground floor + 2 floors and an attic with a minimum façade of 5 m < 10.40 m and 15 m deep, leaving a large patio at the rear. Less than 2 minutes from the Center of Castellar del Vallés, close to schools, supermarkets, restaurant areas and a commercial center. It is a location surrounded by green areas, with the best connections to the neighboring