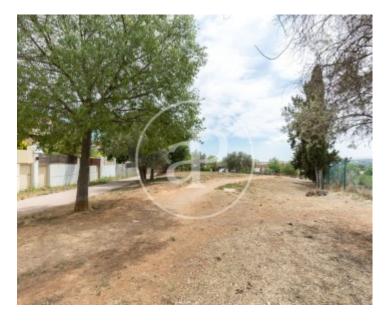

## Urban plot located in Ronda Turuguet in Castellar del Vallés on a completely flat plot of 197 m<sup>2</sup>.

The plot, which has an irregular shape, measures 10.40m in maximum width and a maximum depth of 24.05m. The farm is urban, for residential use, it is possible to build a semi-detached house with a ground floor + 2 floors and an attic with a minimum façade of 5 m < 10.40 m and 15 m deep, leaving a large patio at the rear. Less than 2 minutes from the Center of Castellar del Vallés, close to schools, supermarkets, restaurant areas and a commercial center. It is a location surrounded by green areas, with the best connections to the neighboring