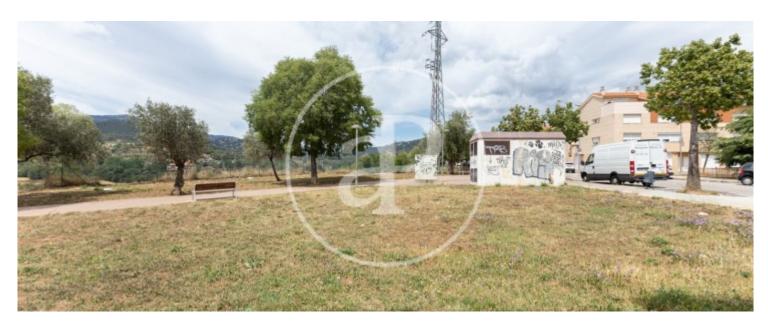

## Urban plot located in Ronda Turuguet in Castellar del Vallés on a completely flat plot of 197 m<sup>2</sup>.

The plot, which has an irregular shape, measures 10.40m in maximum width and a maximum depth of 24.05m. The farm is urban, for residential use, it is possible to build a semi-detached house with a ground floor + 2 floors and an attic with a minimum façade of 5 m < 10.40 m and 15 m deep, leaving a large patio at the rear. Less than 2 minutes from the Center of Castellar del Vallés, close to schools, supermarkets, restaurant areas and a commercial center. It is a location surrounded by green areas, with the best connections to the neighboring