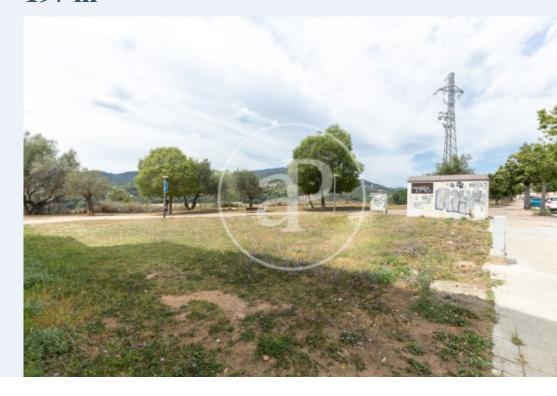

## Urban plot located in Ronda Turuguet in Castellar del Vallés on a completely flat plot of 197 m<sup>2</sup>.

The plot, which has an irregular shape, measures 10.40m in maximum width and a maximum depth of 24.05m. The farm is urban, for residential use, it is possible to build a semi-detached house with a ground floor + 2 floors and an attic with a minimum façade of 5 m < 10.40 m and 15 m deep, leaving a large patio at the rear. Less than 2 minutes from the Center of Castellar del Vallés, close to schools, supermarkets, restaurant areas and a commercial center. It is a location surrounded by green areas, with the best connections to the neighboring

towns and connected to the main roads that reach Barcelona. It has urban and interurban bus lines. Don't miss this opportunity to live in a house with its own character and style! At aProperties we have the best real estate agents to provide you with professional, personalized and efficient attention, in which you are the protagonist. Do not hesitate to contact us to receive more detailed information about this property.