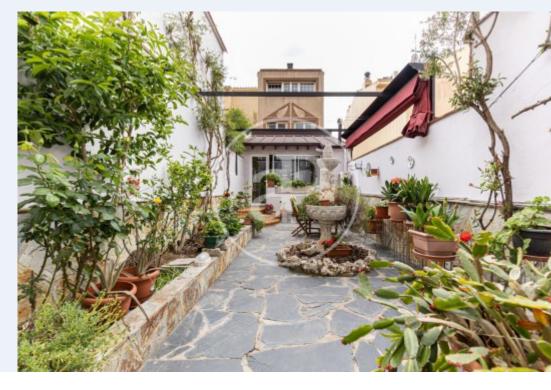

that connects to the outdoor patio and a separate laundry room. The patio is equipped with a large sliding awning that allows much of it to be covered or closed as appropriate. At the end of the patio we have a toilet and two rooms, which can be converted into bedrooms or multipurpose spaces. On the second level there is a large living-dining room that has a huge window through which enters a lot of natural light, due to its orientation to the South. On the next level there are two single rooms, one currently used as an ironing area and the other as a bedroom with a single bed, a closet and a...