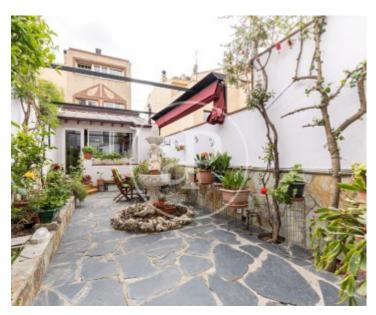

that connects to the outdoor patio and a separate laundry room. The patio is equipped with a large sliding awning that allows much of it to be covered or closed as appropriate. At the end of the patio we have a toilet and two rooms, which can be converted into bedrooms or multipurpose spaces. On the second level there is a large living-dining room that has a huge window through which enters a lot of natural light, due to its orientation to the South. On the next level there are two single rooms, one currently used as an ironing area and the other as a bedroom with a single bed, a closet and a...