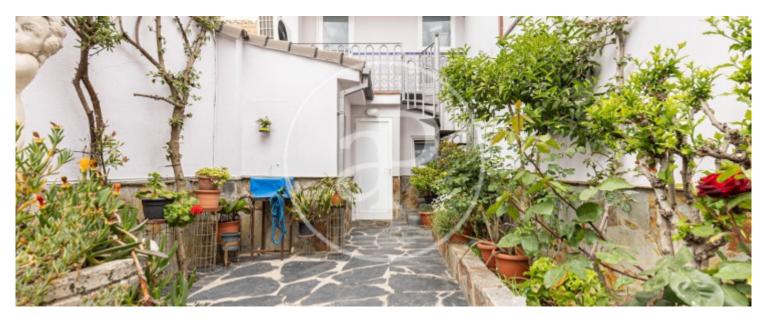

## **Features**

✓ Heating ✓ Boxroom

✓ AACC ✓ Terrace

✓ Gym 
✓ Has parking

Price

425,000 €

Large semi-detached house for a large family, with large spaces, with attic, patio of 65 m 2 and garage with connection for electric vehicle, located in Lepanto Street, in the neighborhood of Can Feu in Sabadell. The property is arranged on a plot with a facade of 5 m and a depth of 35 m. The house is distributed from a large central staircase illuminated by a huge skylight that bathes the whole house with natural light and distributes the rest of the rooms with half floors on either side of the staircase. From the street we access the garage which is connected to the hall that leads to the beautiful staircase leading to the lower level where there is an office and a large games room. On the first level we find the fully equipped kitchen with a dining area, which connects to the interior living room

that connects to the outdoor patio and a separate laundry room. The patio is equipped with a large sliding awning that allows much of it to be covered or closed as appropriate. At the end of the patio we have a toilet and two rooms, which can be converted into bedrooms or multipurpose spaces. On the second level there is a large living-dining room that has a huge window through which enters a lot of natural light, due to its orientation to the South. On the next level there are two single rooms, one currently used as an ironing area and the other as a bedroom with a single bed, a closet and a...