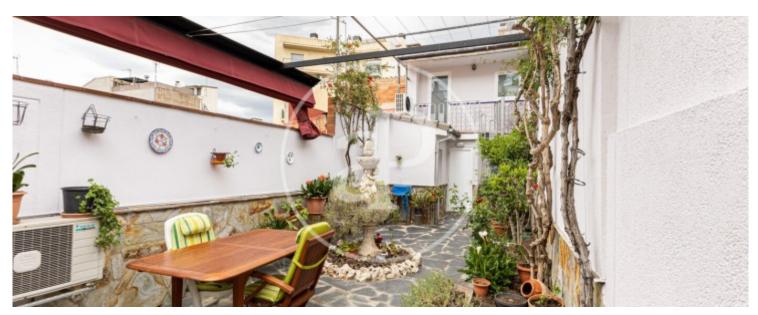

## **Features**

✓ Heating ✓ Boxroom

✓ AACC ✓ Terrace

✓ Gym 
✓ Has parking

Price

425,000 €

Large semi-detached house for a large family, with large spaces, with attic, patio of 65 m 2 and garage with connection for electric vehicle, located in Lepanto Street, in the neighborhood of Can Feu in Sabadell. The property is arranged on a plot with a facade of 5 m and a depth of 35 m. The house is distributed from a large central staircase illuminated by a huge skylight that bathes the whole house with natural light and distributes the rest of the rooms with half floors on either side of the staircase. From the street we access the garage which is connected to the hall that leads to the beautiful staircase leading to the lower level where there is an office and a large games room. On the first level we find the fully equipped kitchen with a dining area, which connects to the interior living room

that connects to the outdoor patio and a separate laundry room. The patio is equipped with a large sliding awning that allows much of it to be covered or closed as appropriate. At the end of the patio we have a toilet and two rooms, which can be converted into bedrooms or multipurpose spaces. On the second level there is a large living-dining room that has a huge window through which enters a lot of natural light, due to its orientation to the South. On the next level there are two single rooms, one currently used as an ironing area and the other as a bedroom with a single bed, a closet and a...