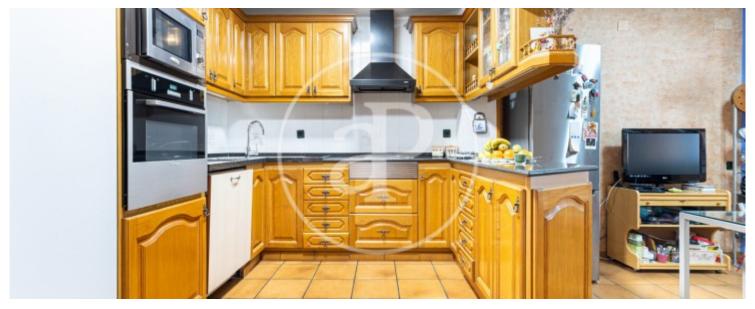

## **Features**

✓ Heating ✓ Boxroom

✓ AACC ✓ Terrace

✓ Gym 
✓ Has parking

Price

425,000 €

Large semi-detached house for a large family, with large spaces, with attic, patio of 65 m 2 and garage with connection for electric vehicle, located in Lepanto Street, in the neighborhood of Can Feu in Sabadell. The property is arranged on a plot with a facade of 5 m and a depth of 35 m. The house is distributed from a large central staircase illuminated by a huge skylight that bathes the whole house with natural light and distributes the rest of the rooms with half floors on either side of the staircase. From the street we access the garage which is connected to the hall that leads to the beautiful staircase leading to the lower level where there is an office and a large games room. On the first level we find the fully equipped kitchen with a dining area, which connects to the interior living room