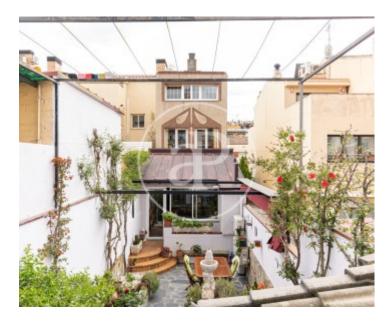

## **Features**

✓ Heating ✓ Boxroom

✓ AACC ✓ Terrace

✓ Gym 
✓ Has parking

Price

425,000 €

Large semi-detached house for a large family, with large spaces, with attic, patio of 65 m 2 and garage with connection for electric vehicle, located in Lepanto Street, in the neighborhood of Can Feu in Sabadell. The property is arranged on a plot with a facade of 5 m and a depth of 35 m. The house is distributed from a large central staircase illuminated by a huge skylight that bathes the whole house with natural light and distributes the rest of the rooms with half floors on either side of the staircase. From the street we access the garage which is connected to the hall that leads to the beautiful staircase leading to the lower level where there is an office and a large games room. On the first level we find the fully equipped kitchen with a dining area, which connects to the interior living room

that connects to the outdoor patio and a separate laundry room. The patio is equipped with a large sliding awning that allows much of it to be covered or closed as appropriate. At the end of the patio we have a toilet and two rooms, which can be converted into bedrooms or multipurpose spaces. On the second level there is a large living-dining room that has a huge window through which enters a lot of natural light, due to its orientation to the South. On the next level there are two single rooms, one currently used as an ironing area and the other as a bedroom with a single bed, a closet and a...