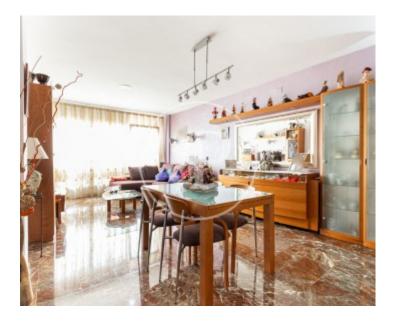

## **Features**

✓ Heating ✓ Boxroom

✓ AACC ✓ Terrace

✓ Gym 
✓ Has parking

Price

425,000 €

Large semi-detached house for a large family, with large spaces, with attic, patio of 65 m 2 and garage with connection for electric vehicle, located in Lepanto Street, in the neighborhood of Can Feu in Sabadell. The property is arranged on a plot with a facade of 5 m and a depth of 35 m. The house is distributed from a large central staircase illuminated by a huge skylight that bathes the whole house with natural light and distributes the rest of the rooms with half floors on either side of the staircase. From the street we access the garage which is connected to the hall that leads to the beautiful staircase leading to the lower level where there is an office and a large games room. On the first level we find the fully equipped kitchen with a dining area, which connects to the interior living room

that connects to the outdoor patio and a separate laundry room. The patio is equipped with a large sliding awning that allows much of it to be covered or closed as appropriate. At the end of the patio we have a toilet and two rooms, which can be converted into bedrooms or multipurpose spaces. On the second level there is a large living-dining room that has a huge window through which enters a lot of natural light, due to its orientation to the South. On the next level there are two single rooms, one currently used as an ironing area and the other as a bedroom with a single bed, a closet and a...