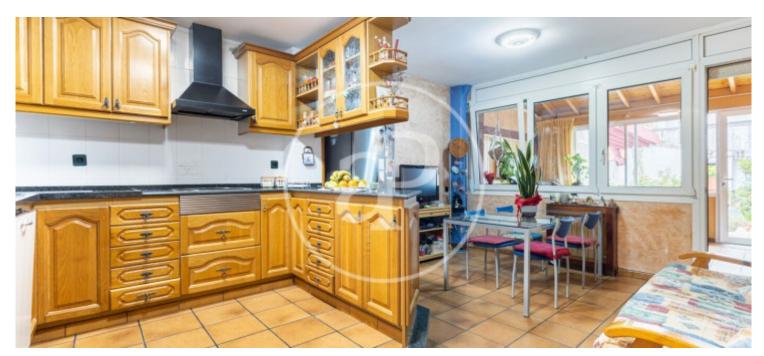

## **Features**

✓ Heating ✓ Boxroom

✓ AACC ✓ Terrace

✓ Gym 
✓ Has parking

Price

425,000 €

Large semi-detached house for a large family, with large spaces, with attic, patio of 65 m 2 and garage with connection for electric vehicle, located in Lepanto Street, in the neighborhood of Can Feu in Sabadell. The property is arranged on a plot with a facade of 5 m and a depth of 35 m. The house is distributed from a large central staircase illuminated by a huge skylight that bathes the whole house with natural light and distributes the rest of the rooms with half floors on either side of the staircase. From the street we access the garage which is connected to the hall that leads to the beautiful staircase leading to the lower level where there is an office and a large games room. On the first level we find the fully equipped kitchen with a dining area, which connects to the interior living room

that connects to the outdoor patio and a separate laundry room. The patio is equipped with a large sliding awning that allows much of it to be covered or closed as appropriate. At the end of the patio we have a toilet and two rooms, which can be converted into bedrooms or multipurpose spaces. On the second level there is a large living-dining room that has a huge window through which enters a lot of natural light, due to its orientation to the South. On the next level there are two single rooms, one currently used as an ironing area and the other as a bedroom with a single bed, a closet and a...