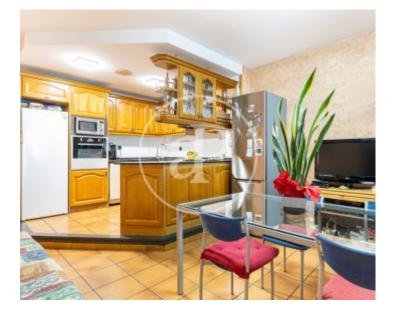

## **Features**

✓ Heating ✓ Boxroom

✓ AACC ✓ Terrace

✓ Gym 
✓ Has parking

Price

425,000 €

Large semi-detached house for a large family, with large spaces, with attic, patio of 65 m 2 and garage with connection for electric vehicle, located in Lepanto Street, in the neighborhood of Can Feu in Sabadell. The property is arranged on a plot with a facade of 5 m and a depth of 35 m. The house is distributed from a large central staircase illuminated by a huge skylight that bathes the whole house with natural light and distributes the rest of the rooms with half floors on either side of the staircase. From the street we access the garage which is connected to the hall that leads to the beautiful staircase leading to the lower level where there is an office and a large games room. On the first level we find the fully equipped kitchen with a dining area, which connects to the interior living room

that connects to the outdoor patio and a separate laundry room. The patio is equipped with a large sliding awning that allows much of it to be covered or closed as appropriate. At the end of the patio we have a toilet and two rooms, which can be converted into bedrooms or multipurpose spaces. On the second level there is a large living-dining room that has a huge window through which enters a lot of natural light, due to its orientation to the South. On the next level there are two single rooms, one currently used as an ironing area and the other as a bedroom with a single bed, a closet and a...