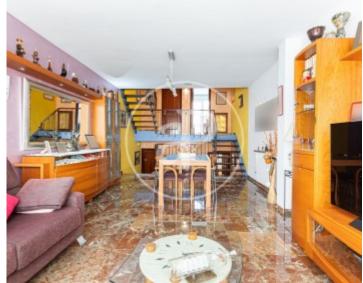

## **Features**

✓ Heating ✓ Boxroom

✓ AACC ✓ Terrace

✓ Gym 
✓ Has parking

Price

425,000 €

Large semi-detached house for a large family, with large spaces, with attic, patio of 65 m 2 and garage with connection for electric vehicle, located in Lepanto Street, in the neighborhood of Can Feu in Sabadell. The property is arranged on a plot with a facade of 5 m and a depth of 35 m. The house is distributed from a large central staircase illuminated by a huge skylight that bathes the whole house with natural light and distributes the rest of the rooms with half floors on either side of the staircase. From the street we access the garage which is connected to the hall that leads to the beautiful staircase leading to the lower level where there is an office and a large games room. On the first level we find the fully equipped kitchen with a dining area, which connects to the interior living room

that connects to the outdoor patio and a separate laundry room. The patio is equipped with a large sliding awning that allows much of it to be covered or closed as appropriate. At the end of the patio we have a toilet and two rooms, which can be converted into bedrooms or multipurpose spaces. On the second level there is a large living-dining room that has a huge window through which enters a lot of natural light, due to its orientation to the South. On the next level there are two single rooms, one currently used as an ironing area and the other as a bedroom with a single bed, a closet and a...