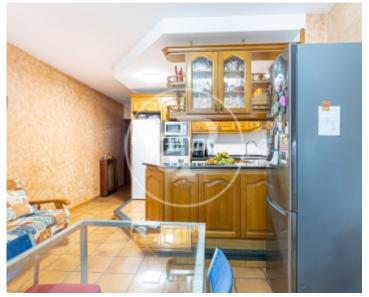

## **Features**

✓ Heating ✓ Boxroom

✓ AACC ✓ Terrace

✓ Gym 
✓ Has parking

Price

425,000 €

Large semi-detached house for a large family, with large spaces, with attic, patio of 65 m 2 and garage with connection for electric vehicle, located in Lepanto Street, in the neighborhood of Can Feu in Sabadell. The property is arranged on a plot with a facade of 5 m and a depth of 35 m. The house is distributed from a large central staircase illuminated by a huge skylight that bathes the whole house with natural light and distributes the rest of the rooms with half floors on either side of the staircase. From the street we access the garage which is connected to the hall that leads to the beautiful staircase leading to the lower level where there is an office and a large games room. On the first level we find the fully equipped kitchen with a dining area, which connects to the interior living room

that connects to the outdoor patio and a separate laundry room. The patio is equipped with a large sliding awning that allows much of it to be covered or closed as appropriate. At the end of the patio we have a toilet and two rooms, which can be converted into bedrooms or multipurpose spaces. On the second level there is a large living-dining room that has a huge window through which enters a lot of natural light, due to its orientation to the South. On the next level there are two single rooms, one currently used as an ironing area and the other as a bedroom with a single bed, a closet and a...