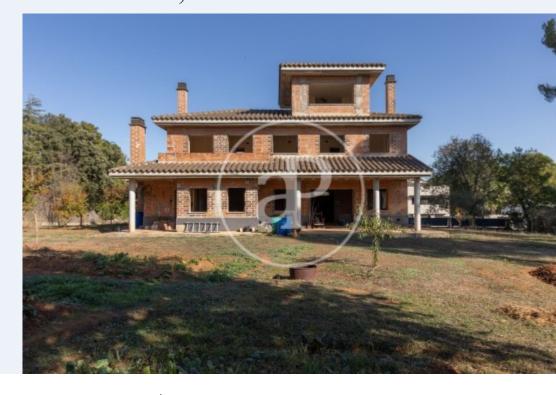

## Single-family house under construction in Castellarnau

Surface Plot surface Bedrooms Bathrooms  $272 \ m^2$   $2{,}106 \ m^2$  6

This single-family house under construction will allow you to make the home you were dreaming of; personalized, adapted to your taste and lifestyle.

The completely flat land is ready to be finished, as appropriate. It has an outdoor space in the back of 840 m 2 completely surrounded by trees that provide privacy. The rest of the outdoor space is completed with a total area of 987 m2 on both sides and in front of the house. The house is distributed in a ground floor, second floor, second floor and basement. The plot walls and the street wall are finished in reinforced concrete and at the front there is an iron fence lacquered in anthracite gray color in conjunction