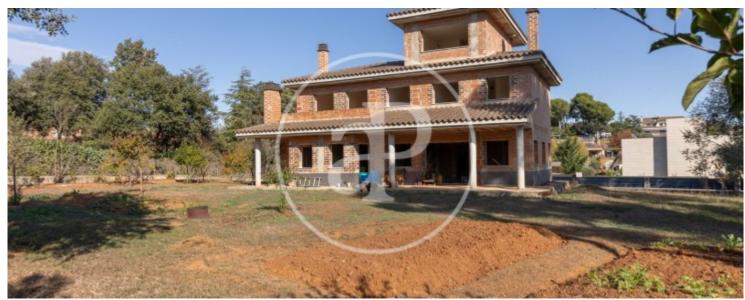

## Single-family house under construction in Castellarnau

Surface Plot surface Bedrooms Bathrooms  $272 \ m^2$   $2{,}106 \ m^2$  6

This single-family house under construction will allow you to make the home you were dreaming of; personalized, adapted to your taste and lifestyle.

The completely flat land is ready to be finished, as appropriate. It has an outdoor space in the back of 840 m 2 completely surrounded by trees that provide privacy. The rest of the outdoor space is completed with a total area of 987 m2 on both sides and in front of the house. The house is distributed in a ground floor, second floor, second floor and basement. The plot walls and the street wall are finished in reinforced concrete and at the front there is an iron fence lacquered in anthracite gray color in conjunction