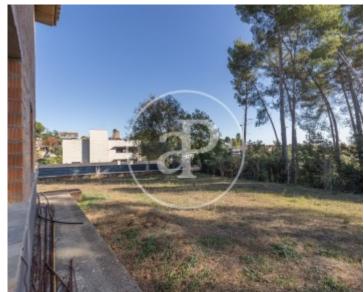

The completely flat land is ready to be finished, as appropriate. It has an outdoor space in the back of 840 m 2 completely surrounded by trees that provide privacy. The rest of the outdoor space is completed with a total area of 987 m2 on both sides and in front of the house. The house is distributed in a ground floor, second floor, second floor and basement. The plot walls and the street wall are finished in reinforced concrete and at the front there is an iron fence lacquered in anthracite gray color in conjunction