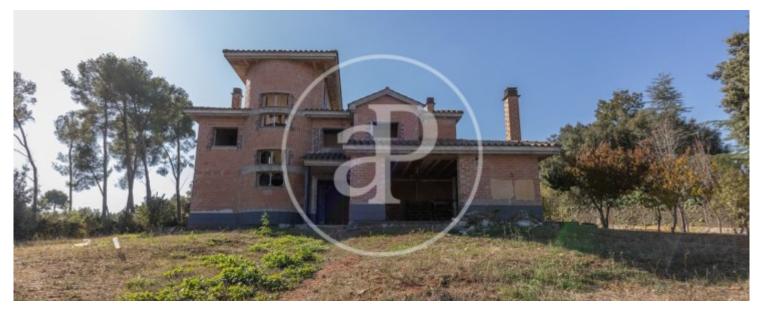

## Single-family house under construction in Castellarnau

Surface Plot surface Bedrooms Bathrooms  $272 \ m^2$   $2{,}106 \ m^2$  6

This single-family house under construction will allow you to make the home you were dreaming of; personalized, adapted to your taste and lifestyle.

The completely flat land is ready to be finished, as appropriate. It has an outdoor space in the back of 840 m 2 completely surrounded by trees that provide privacy. The rest of the outdoor space is completed with a total area of 987 m2 on both sides and in front of the house. The house is distributed in a ground floor, second floor, second floor and basement. The plot walls and the street wall are finished in reinforced concrete and at the front there is an iron fence lacquered in anthracite gray color in conjunction