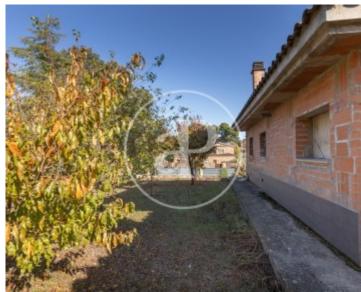

The completely flat land is ready to be finished, as appropriate. It has an outdoor space in the back of 840 m 2 completely surrounded by trees that provide privacy. The rest of the outdoor space is completed with a total area of 987 m2 on both sides and in front of the house. The house is distributed in a ground floor, second floor, second floor and basement. The plot walls and the street wall are finished in reinforced concrete and at the front there is an iron fence lacquered in anthracite gray color in conjunction