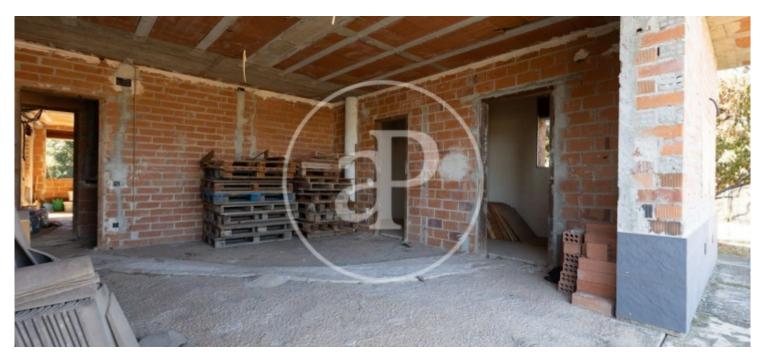

with the pedestrian gate and the vehicle access gate. At present, the water and electricity services are connected. The current structure allows changes to the interior distribution without having to modify it. All exterior walls are more than 30 cm thick and have air chamber and insulation. The rest of the interior walls are unfinished and have exposed brickwork. There is no plasterboard enclosure, everything is built with ceramic tiles. The window and door openings have pre-frames ready to install the exterior or interior carpentry. All the rooms of the house ventilate to the outside. One of...