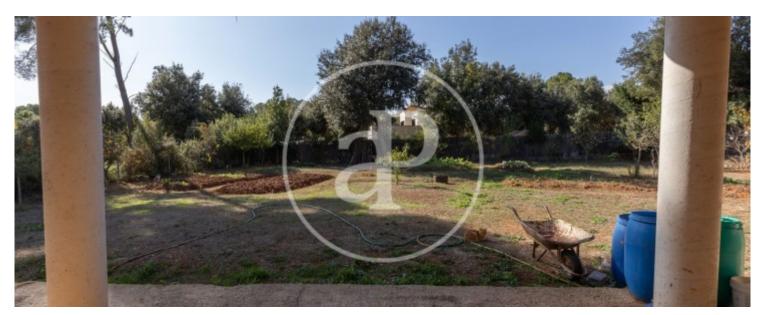

The completely flat land is ready to be finished, as appropriate. It has an outdoor space in the back of 840 m 2 completely surrounded by trees that provide privacy. The rest of the outdoor space is completed with a total area of 987 m2 on both sides and in front of the house. The house is distributed in a ground floor, second floor, second floor and basement. The plot walls and the street wall are finished in reinforced concrete and at the front there is an iron fence lacquered in anthracite gray color in conjunction