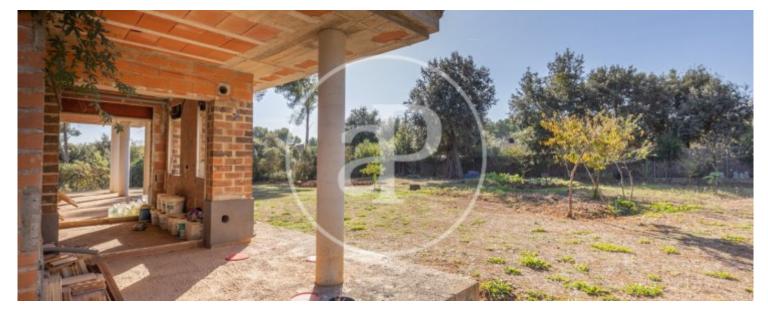

The completely flat land is ready to be finished, as appropriate. It has an outdoor space in the back of 840 m 2 completely surrounded by trees that provide privacy. The rest of the outdoor space is completed with a total area of 987 m2 on both sides and in front of the house. The house is distributed in a ground floor, second floor, second floor and basement. The plot walls and the street wall are finished in reinforced concrete and at the front there is an iron fence lacquered in anthracite gray color in conjunction

with the pedestrian gate and the vehicle access gate. At present, the water and electricity services are connected. The current structure allows changes to the interior distribution without having to modify it. All exterior walls are more than 30 cm thick and have air chamber and insulation. The rest of the interior walls are unfinished and have exposed brickwork. There is no plasterboard enclosure, everything is built with ceramic tiles. The window and door openings have pre-frames ready to install the exterior or interior carpentry. All the rooms of the house ventilate to the outside. One of...