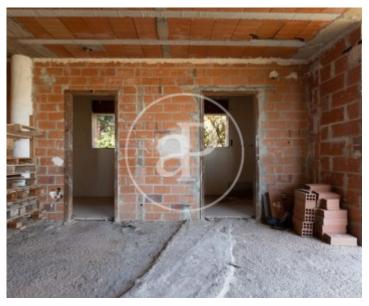

The completely flat land is ready to be finished, as appropriate. It has an outdoor space in the back of 840 m 2 completely surrounded by trees that provide privacy. The rest of the outdoor space is completed with a total area of 987 m2 on both sides and in front of the house. The house is distributed in a ground floor, second floor, second floor and basement. The plot walls and the street wall are finished in reinforced concrete and at the front there is an iron fence lacquered in anthracite gray color in conjunction

with the pedestrian gate and the vehicle access gate. At present, the water and electricity services are connected. The current structure allows changes to the interior distribution without having to modify it. All exterior walls are more than 30 cm thick and have air chamber and insulation. The rest of the interior walls are unfinished and have exposed brickwork. There is no plasterboard enclosure, everything is built with ceramic tiles. The window and door openings have pre-frames ready to install the exterior or interior carpentry. All the rooms of the house ventilate to the outside. One of...