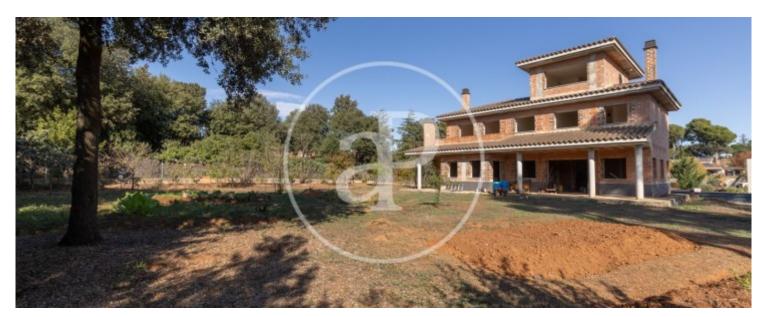

Surface Plot surface Bedrooms Bathrooms  $272 \ m^2$   $2{,}106 \ m^2$  6

This single-family house under construction will allow you to make the home you were dreaming of; personalized, adapted to your taste and lifestyle.

The completely flat land is ready to be finished, as appropriate. It has an outdoor space in the back of 840 m 2 completely surrounded by trees that provide privacy. The rest of the outdoor space is completed with a total area of 987 m2 on both sides and in front of the house. The house is distributed in a ground floor, second floor, second floor and basement. The plot walls and the street wall are finished in reinforced concrete and at the front there is an iron fence lacquered in anthracite gray color in conjunction