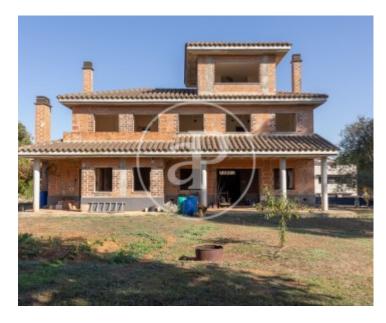

## Single-family house under construction in Castellarnau

Surface Plot surface Bedrooms Bathrooms  $272 \ m^2$   $2{,}106 \ m^2$  6

This single-family house under construction will allow you to make the home you were dreaming of; personalized, adapted to your taste and lifestyle.

The completely flat land is ready to be finished, as appropriate. It has an outdoor space in the back of 840 m 2 completely surrounded by trees that provide privacy. The rest of the outdoor space is completed with a total area of 987 m2 on both sides and in front of the house. The house is distributed in a ground floor, second floor, second floor and basement. The plot walls and the street wall are finished in reinforced concrete and at the front there is an iron fence lacquered in anthracite gray color in conjunction