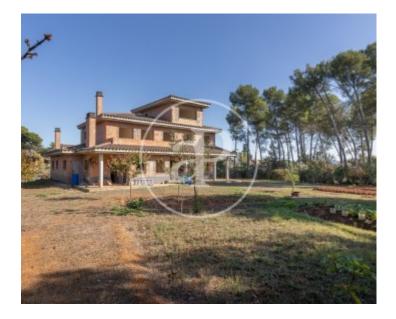

Surface Plot surface Bedrooms Bathrooms  $272 \ m^2$   $2{,}106 \ m^2$  6

This single-family house under construction will allow you to make the home you were dreaming of; personalized, adapted to your taste and lifestyle.

The completely flat land is ready to be finished, as appropriate. It has an outdoor space in the back of 840 m 2 completely surrounded by trees that provide privacy. The rest of the outdoor space is completed with a total area of 987 m2 on both sides and in front of the house. The house is distributed in a ground floor, second floor, second floor and basement. The plot walls and the street wall are finished in reinforced concrete and at the front there is an iron fence lacquered in anthracite gray color in conjunction