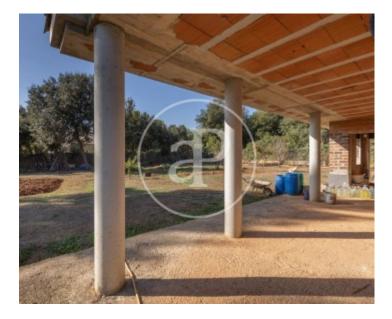

The completely flat land is ready to be finished, as appropriate. It has an outdoor space in the back of 840 m 2 completely surrounded by trees that provide privacy. The rest of the outdoor space is completed with a total area of 987 m2 on both sides and in front of the house. The house is distributed in a ground floor, second floor, second floor and basement. The plot walls and the street wall are finished in reinforced concrete and at the front there is an iron fence lacquered in anthracite gray color in conjunction