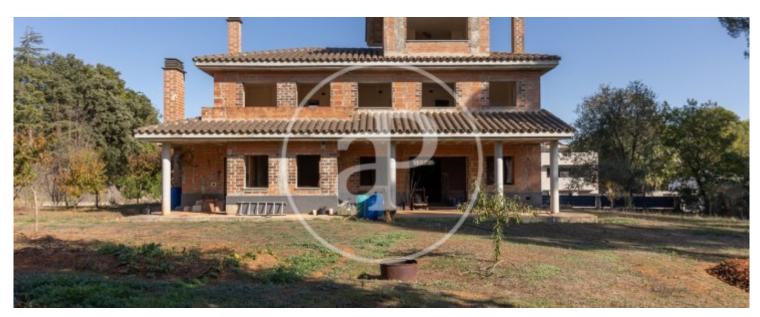

## Single-family house under construction in Castellarnau

Surface Plot surface Bedrooms Bathrooms  $272 \ m^2$   $2{,}106 \ m^2$  6

This single-family house under construction will allow you to make the home you were dreaming of; personalized, adapted to your taste and lifestyle.

The completely flat land is ready to be finished, as appropriate. It has an outdoor space in the back of 840 m 2 completely surrounded by trees that provide privacy. The rest of the outdoor space is completed with a total area of 987 m2 on both sides and in front of the house. The house is distributed in a ground floor, second floor, second floor and basement. The plot walls and the street wall are finished in reinforced concrete and at the front there is an iron fence lacquered in anthracite gray color in conjunction