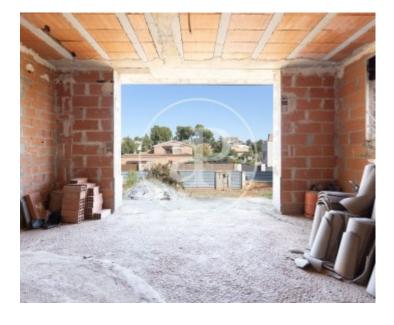

with the pedestrian gate and the vehicle access gate. At present, the water and electricity services are connected. The current structure allows changes to the interior distribution without having to modify it. All exterior walls are more than 30 cm thick and have air chamber and insulation. The rest of the interior walls are unfinished and have exposed brickwork. There is no plasterboard enclosure, everything is built with ceramic tiles. The window and door openings have pre-frames ready to install the exterior or interior carpentry. All the rooms of the house ventilate to the outside. One of...