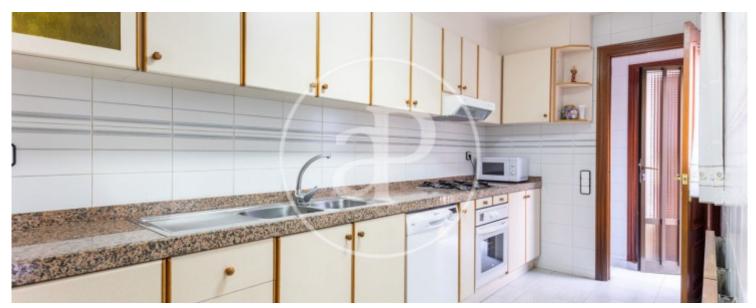

dining-living room if desired. From the dining room there is access to the large garden and the kitchen / bathroom (in good condition). The garden has a stone barbecue and a storage room at the end with a vintage laundry room to keep for its charm. Already on the second floor there are two exterior double bedrooms facing the street, two interior single bedrooms and another exterior double bedroom facing the garden. On this floor there is also a well preserved bathroom. Heating, air conditioning in a double bedroom and the dining room, aluminum carpentry. This house was...