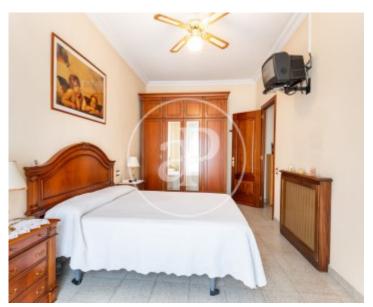

dining-living room if desired. From the dining room there is access to the large garden and the kitchen / bathroom (in good condition). The garden has a stone barbecue and a storage room at the end with a vintage laundry room to keep for its charm. Already on the second floor there are two exterior double bedrooms facing the street, two interior single bedrooms and another exterior double bedroom facing the garden. On this floor there is also a well preserved bathroom. Heating, air conditioning in a double bedroom and the dining room, aluminum carpentry. This house was...