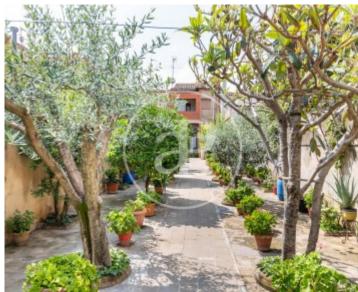

## aProperties presents this very particular English type house.

Spectacular garden of 191m2 with drinking water well in the center of Sabadell a few minutes from City Hall. It is a house with very large spaces, high ceilings and special charming touches such as the garage floor that is original, the grand staircase leading up to the second floor, or the entrance door to the dining room. Upon entering, we have on the left hand side a garage with a small storage room with capacity for a large car and a motorcycle. We follow the hallway to the dining room, with a small room attached to the dining room. The wall is a partition wall which allows to extend the

dining-living room if desired. From the dining room there is access to the large garden and the kitchen / bathroom (in good condition). The garden has a stone barbecue and a storage room at the end with a vintage laundry room to keep for its charm. Already on the second floor there are two exterior double bedrooms facing the street, two interior single bedrooms and another exterior double bedroom facing the garden. On this floor there is also a well preserved bathroom. Heating, air conditioning in a double bedroom and the dining room, aluminum carpentry. This house was...