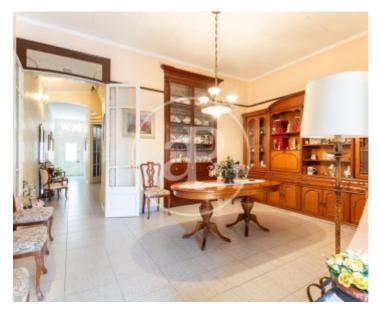

## aProperties presents this very particular English type house.

Spectacular garden of 191m2 with drinking water well in the center of Sabadell a few minutes from City Hall. It is a house with very large spaces, high ceilings and special charming touches such as the garage floor that is original, the grand staircase leading up to the second floor, or the entrance door to the dining room. Upon entering, we have on the left hand side a garage with a small storage room with capacity for a large car and a motorcycle. We follow the hallway to the dining room, with a small room attached to the dining room. The wall is a partition wall which allows to extend the

dining-living room if desired. From the dining room there is access to the large garden and the kitchen / bathroom (in good condition). The garden has a stone barbecue and a storage room at the end with a vintage laundry room to keep for its charm. Already on the second floor there are two exterior double bedrooms facing the street, two interior single bedrooms and another exterior double bedroom facing the garden. On this floor there is also a well preserved bathroom. Heating, air conditioning in a double bedroom and the dining room, aluminum carpentry. This house was...