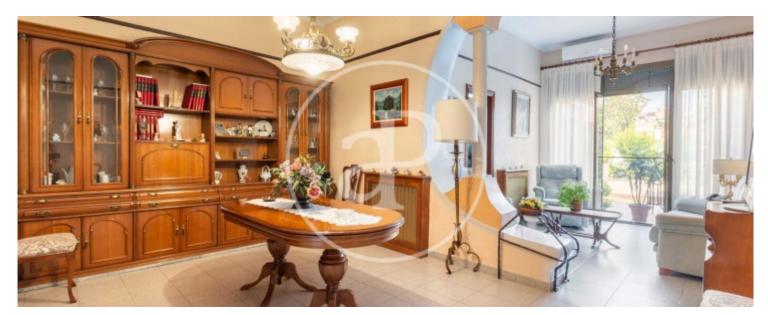

## aProperties presents this very particular English type house.

Spectacular garden of 191m2 with drinking water well in the center of Sabadell a few minutes from City Hall. It is a house with very large spaces, high ceilings and special charming touches such as the garage floor that is original, the grand staircase leading up to the second floor, or the entrance door to the dining room. Upon entering, we have on the left hand side a garage with a small storage room with capacity for a large car and a motorcycle. We follow the hallway to the dining room, with a small room attached to the dining room. The wall is a partition wall which allows to extend the

dining-living room if desired. From the dining room there is access to the large garden and the kitchen / bathroom (in good condition). The garden has a stone barbecue and a storage room at the end with a vintage laundry room to keep for its charm. Already on the second floor there are two exterior double bedrooms facing the street, two interior single bedrooms and another exterior double bedroom facing the garden. On this floor there is also a well preserved bathroom. Heating, air conditioning in a double bedroom and the dining room, aluminum carpentry. This house was...