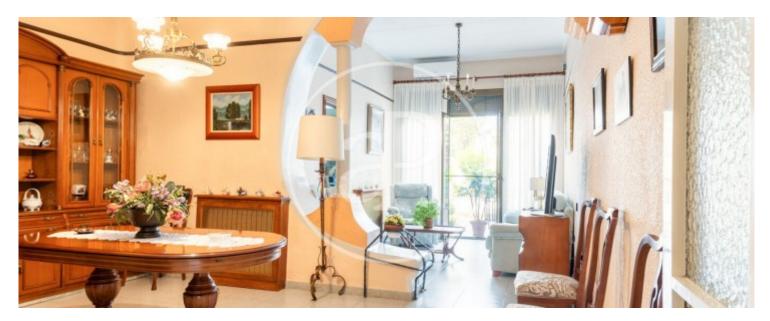

## aProperties presents this very particular English type house.

Spectacular garden of 191m2 with drinking water well in the center of Sabadell a few minutes from City Hall. It is a house with very large spaces, high ceilings and special charming touches such as the garage floor that is original, the grand staircase leading up to the second floor, or the entrance door to the dining room. Upon entering, we have on the left hand side a garage with a small storage room with capacity for a large car and a motorcycle. We follow the hallway to the dining room, with a small room attached to the dining room. The wall is a partition wall which allows to extend the

dining-living room if desired. From the dining room there is access to the large garden and the kitchen / bathroom (in good condition). The garden has a stone barbecue and a storage room at the end with a vintage laundry room to keep for its charm. Already on the second floor there are two exterior double bedrooms facing the street, two interior single bedrooms and another exterior double bedroom facing the garden. On this floor there is also a well preserved bathroom. Heating, air conditioning in a double bedroom and the dining room, aluminum carpentry. This house was...