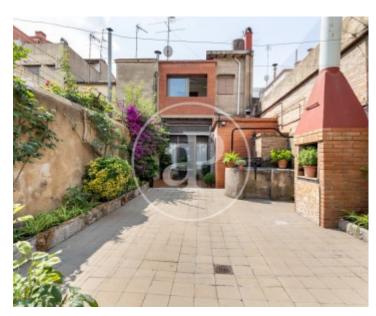

## aProperties presents this very particular English type house.

Spectacular garden of 191m2 with drinking water well in the center of Sabadell a few minutes from City Hall. It is a house with very large spaces, high ceilings and special charming touches such as the garage floor that is original, the grand staircase leading up to the second floor, or the entrance door to the dining room. Upon entering, we have on the left hand side a garage with a small storage room with capacity for a large car and a motorcycle. We follow the hallway to the dining room, with a small room attached to the dining room. The wall is a partition wall which allows to extend the

dining-living room if desired. From the dining room there is access to the large garden and the kitchen / bathroom (in good condition). The garden has a stone barbecue and a storage room at the end with a vintage laundry room to keep for its charm. Already on the second floor there are two exterior double bedrooms facing the street, two interior single bedrooms and another exterior double bedroom facing the garden. On this floor there is also a well preserved bathroom. Heating, air conditioning in a double bedroom and the dining room, aluminum carpentry. This house was...