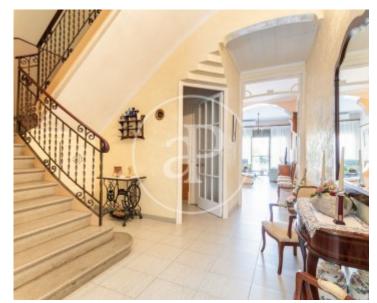

## aProperties presents this very particular English type house.

Spectacular garden of 191m2 with drinking water well in the center of Sabadell a few minutes from City Hall. It is a house with very large spaces, high ceilings and special charming touches such as the garage floor that is original, the grand staircase leading up to the second floor, or the entrance door to the dining room. Upon entering, we have on the left hand side a garage with a small storage room with capacity for a large car and a motorcycle. We follow the hallway to the dining room, with a small room attached to the dining room. The wall is a partition wall which allows to extend the