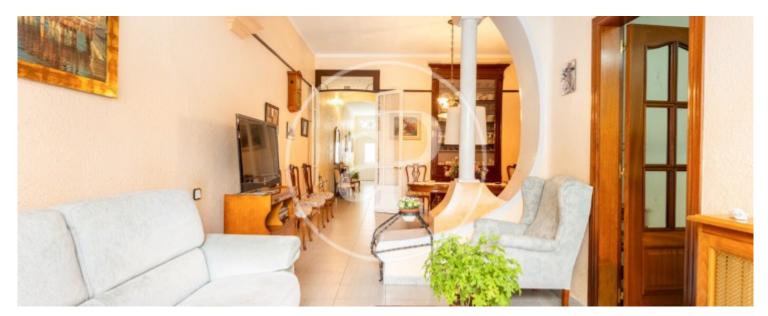

## aProperties presents this very particular English type house.

Spectacular garden of 191m2 with drinking water well in the center of Sabadell a few minutes from City Hall. It is a house with very large spaces, high ceilings and special charming touches such as the garage floor that is original, the grand staircase leading up to the second floor, or the entrance door to the dining room. Upon entering, we have on the left hand side a garage with a small storage room with capacity for a large car and a motorcycle. We follow the hallway to the dining room, with a small room attached to the dining room. The wall is a partition wall which allows to extend the

dining-living room if desired. From the dining room there is access to the large garden and the kitchen / bathroom (in good condition). The garden has a stone barbecue and a storage room at the end with a vintage laundry room to keep for its charm. Already on the second floor there are two exterior double bedrooms facing the street, two interior single bedrooms and another exterior double bedroom facing the garden. On this floor there is also a well preserved bathroom. Heating, air conditioning in a double bedroom and the dining room, aluminum carpentry. This house was...