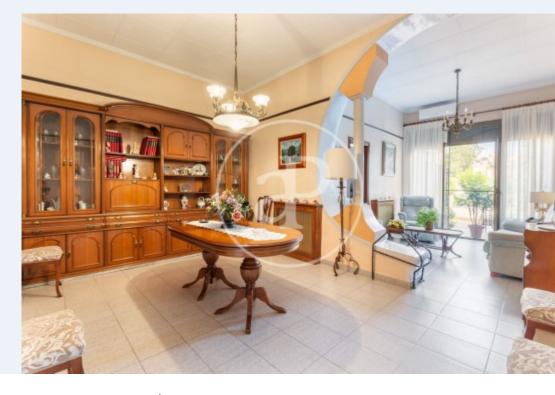

## aProperties presents this very particular English type house.

Spectacular garden of 191m2 with drinking water well in the center of Sabadell a few minutes from City Hall. It is a house with very large spaces, high ceilings and special charming touches such as the garage floor that is original, the grand staircase leading up to the second floor, or the entrance door to the dining room. Upon entering, we have on the left hand side a garage with a small storage room with capacity for a large car and a motorcycle. We follow the hallway to the dining room, with a small room attached to the dining room. The wall is a partition wall which allows to extend the

dining-living room if desired. From the dining room there is access to the large garden and the kitchen / bathroom (in good condition). The garden has a stone barbecue and a storage room at the end with a vintage laundry room to keep for its charm. Already on the second floor there are two exterior double bedrooms facing the street, two interior single bedrooms and another exterior double bedroom facing the garden. On this floor there is also a well preserved bathroom. Heating, air conditioning in a double bedroom and the dining room, aluminum carpentry. This house was...