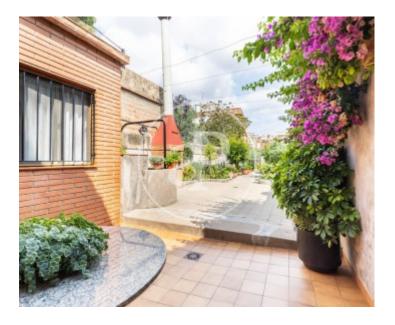

## aProperties presents this very particular English type house.

Spectacular garden of 191m2 with drinking water well in the center of Sabadell a few minutes from City Hall. It is a house with very large spaces, high ceilings and special charming touches such as the garage floor that is original, the grand staircase leading up to the second floor, or the entrance door to the dining room. Upon entering, we have on the left hand side a garage with a small storage room with capacity for a large car and a motorcycle. We follow the hallway to the dining room, with a small room attached to the dining room. The wall is a partition wall which allows to extend the

dining-living room if desired. From the dining room there is access to the large garden and the kitchen / bathroom (in good condition). The garden has a stone barbecue and a storage room at the end with a vintage laundry room to keep for its charm. Already on the second floor there are two exterior double bedrooms facing the street, two interior single bedrooms and another exterior double bedroom facing the garden. On this floor there is also a well preserved bathroom. Heating, air conditioning in a double bedroom and the dining room, aluminum carpentry. This house was...