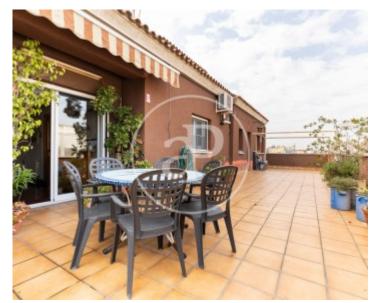

corridor that leads to the rest of the rooms. It has 4 double bedrooms with fitted closets, a guest toilet and a bathroom with shower. All rooms ventilate to the large terrace 128.5 m² which has a total of 30 m long, overlooking the mola, the mountain of Montserrat, Tibidabo and the city of Sabadell. The house has aluminum windows with double glazing, mosquito nets and aluminum shutters. A comfortable and convenient housing, with parquet flooring, which has heating radiators and air conditioning. A great penthouse for a large family, in the heart of Sabadell, located in a pedestrian...