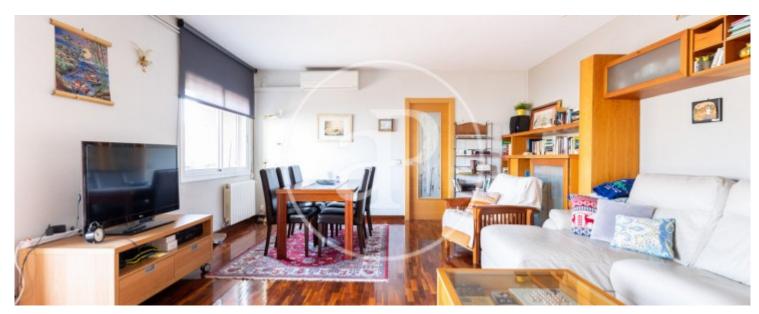

## aProperties offers you exclusively this magnificent property.

Spectacular penthouse of 128 m² with terrace of 128.50 m² and parking space in nearby property, located on Calle de las Paus, with renovated kitchen, fitted closets and in very good condition in an estate of 1975. The apartment is distributed on one floor, on a real fourth floor. It is accessed through a hall that connects to the living room of 30.12 m² and a closed kitchen of 12.33 m², renovated a few months ago, with gas hob, has a laundry room of 4.55 m² and a room that could be used for service, of 11.6 m² with bathroom with shower. The living room connects to a long

corridor that leads to the rest of the rooms. It has 4 double bedrooms with fitted closets, a guest toilet and a bathroom with shower. All rooms ventilate to the large terrace 128.5 m² which has a total of 30 m long, overlooking the mola, the mountain of Montserrat, Tibidabo and the city of Sabadell. The house has aluminum windows with double glazing, mosquito nets and aluminum shutters. A comfortable and convenient housing, with parquet flooring, which has heating radiators and air conditioning. A great penthouse for a large family, in the heart of Sabadell, located in a pedestrian...