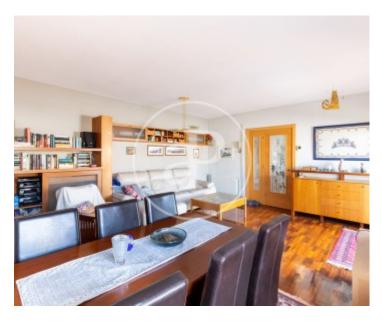

## aProperties offers you exclusively this magnificent property.

Spectacular penthouse of 128 m² with terrace of 128.50 m² and parking space in nearby property, located on Calle de las Paus, with renovated kitchen, fitted closets and in very good condition in an estate of 1975. The apartment is distributed on one floor, on a real fourth floor. It is accessed through a hall that connects to the living room of 30.12 m² and a closed kitchen of 12.33 m², renovated a few months ago, with gas hob, has a laundry room of 4.55 m² and a room that could be used for service, of 11.6 m² with bathroom with shower. The living room connects to a long

corridor that leads to the rest of the rooms. It has 4 double bedrooms with fitted closets, a guest toilet and a bathroom with shower. All rooms ventilate to the large terrace 128.5 m² which has a total of 30 m long, overlooking the mola, the mountain of Montserrat, Tibidabo and the city of Sabadell. The house has aluminum windows with double glazing, mosquito nets and aluminum shutters. A comfortable and convenient housing, with parquet flooring, which has heating radiators and air conditioning. A great penthouse for a large family, in the heart of Sabadell, located in a pedestrian...