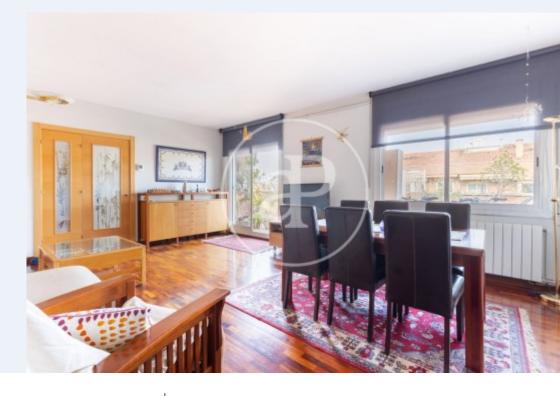

## aProperties offers you exclusively this magnificent property.

Spectacular penthouse of 128 m² with terrace of 128.50 m² and parking space in nearby property, located on Calle de las Paus, with renovated kitchen, fitted closets and in very good condition in an estate of 1975. The apartment is distributed on one floor, on a real fourth floor. It is accessed through a hall that connects to the living room of 30.12 m² and a closed kitchen of 12.33 m², renovated a few months ago, with gas hob, has a laundry room of 4.55 m² and a room that could be used for service, of 11.6 m² with bathroom with shower. The living room connects to a long

corridor that leads to the rest of the rooms. It has 4 double bedrooms with fitted closets, a guest toilet and a bathroom with shower. All rooms ventilate to the large terrace 128.5 m² which has a total of 30 m long, overlooking the mola, the mountain of Montserrat, Tibidabo and the city of Sabadell. The house has aluminum windows with double glazing, mosquito nets and aluminum shutters. A comfortable and convenient housing, with parquet flooring, which has heating radiators and air conditioning. A great penthouse for a large family, in the heart of Sabadell, located in a pedestrian...