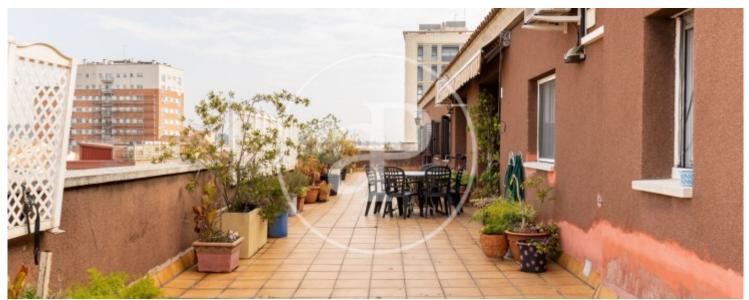

corridor that leads to the rest of the rooms. It has 4 double bedrooms with fitted closets, a guest toilet and a bathroom with shower. All rooms ventilate to the large terrace 128.5 m² which has a total of 30 m long, overlooking the mola, the mountain of Montserrat, Tibidabo and the city of Sabadell. The house has aluminum windows with double glazing, mosquito nets and aluminum shutters. A comfortable and convenient housing, with parquet flooring, which has heating radiators and air conditioning. A great penthouse for a large family, in the heart of Sabadell, located in a pedestrian...