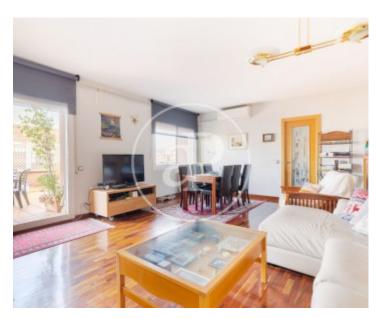

## aProperties offers you exclusively this magnificent property.

Spectacular penthouse of 128 m² with terrace of 128.50 m² and parking space in nearby property, located on Calle de las Paus, with renovated kitchen, fitted closets and in very good condition in an estate of 1975. The apartment is distributed on one floor, on a real fourth floor. It is accessed through a hall that connects to the living room of 30.12 m² and a closed kitchen of 12.33 m², renovated a few months ago, with gas hob, has a laundry room of 4.55 m² and a room that could be used for service, of 11.6 m² with bathroom with shower. The living room connects to a long

corridor that leads to the rest of the rooms. It has 4 double bedrooms with fitted closets, a guest toilet and a bathroom with shower. All rooms ventilate to the large terrace 128.5 m² which has a total of 30 m long, overlooking the mola, the mountain of Montserrat, Tibidabo and the city of Sabadell. The house has aluminum windows with double glazing, mosquito nets and aluminum shutters. A comfortable and convenient housing, with parquet flooring, which has heating radiators and air conditioning. A great penthouse for a large family, in the heart of Sabadell, located in a pedestrian...