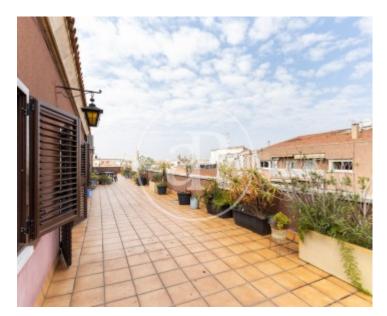

## aProperties offers you exclusively this magnificent property.

Spectacular penthouse of 128 m² with terrace of 128.50 m² and parking space in nearby property, located on Calle de las Paus, with renovated kitchen, fitted closets and in very good condition in an estate of 1975. The apartment is distributed on one floor, on a real fourth floor. It is accessed through a hall that connects to the living room of 30.12 m² and a closed kitchen of 12.33 m², renovated a few months ago, with gas hob, has a laundry room of 4.55 m² and a room that could be used for service, of 11.6 m² with bathroom with shower. The living room connects to a long

corridor that leads to the rest of the rooms. It has 4 double bedrooms with fitted closets, a guest toilet and a bathroom with shower. All rooms ventilate to the large terrace 128.5 m² which has a total of 30 m long, overlooking the mola, the mountain of Montserrat, Tibidabo and the city of Sabadell. The house has aluminum windows with double glazing, mosquito nets and aluminum shutters. A comfortable and convenient housing, with parquet flooring, which has heating radiators and air conditioning. A great penthouse for a large family, in the heart of Sabadell, located in a pedestrian...