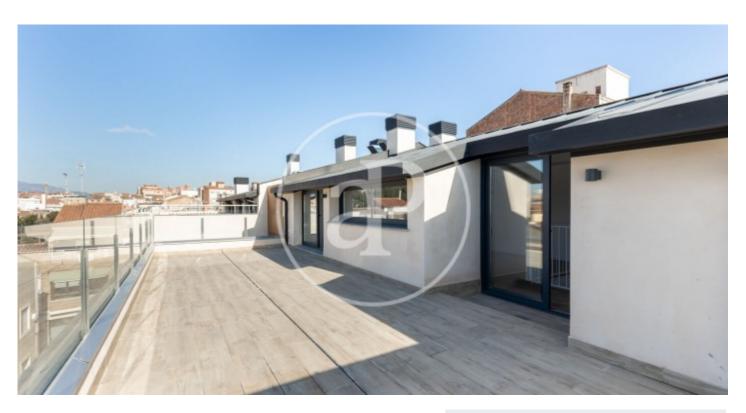

## New building (work) for sale with Terrace in Sabadell

new building (work) with Terrace and views in Sabadell. The property has 3 bedrooms, 1 bathroom, parking space, air conditioning, fitted wardrobes and heating.

## Sabadell

Surface 137 m<sup>2</sup> - 137 m<sup>2</sup> Completion Q4 2022

- ✓ Views
- Heating
- ✓ AACC
- ✓ Terrace
- ✓ Lift
- ✓ Has parking

Price from 550,000 €