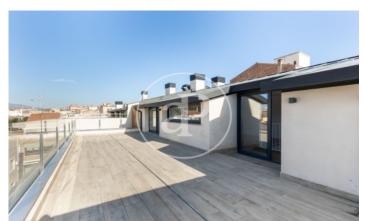

## New building (work) for sale with Terrace in Sabadell

new building (work) with Terrace and views in Sabadell. The property has 3 bedrooms, 1 bathroom, parking space, air conditioning, fitted wardrobes and heating.

## Sabadell

Surface 137 m<sup>2</sup> - 137 m<sup>2</sup> Completion Q4 2022

- ✓ Views
- Heating
- ✓ AACC
- ✓ Terrace
- ✓ Lift
- ✓ Has parking

Price from 550,000 €