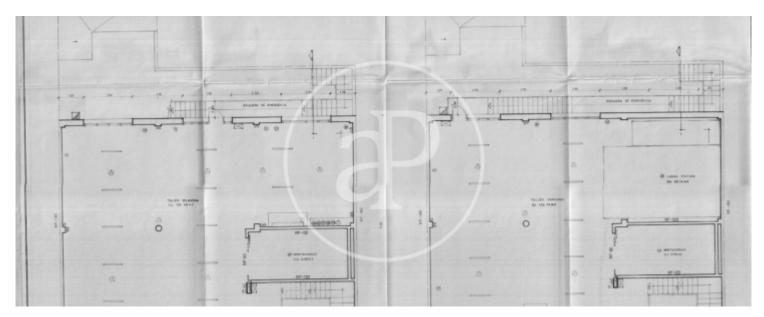

## aProperties is pleased to present this land for sale in Sabadell.

Building built in 1991 as a car workshop, with a built area of 851 m2 on a plot area of 227 m2. Located in the area of Ca n'Oriach, very close to Matadepera Avenue, surrounded by stores, schools, pharmacies and good connections to roads. It consists of 4 floors; basement, first floor, second floor, second floor and roof terrace. With a facade of 15 meters and according to urban planning regulations 1-6A, the P.M.E (maximum buildable depth) is 11 m and maximum regulatory height of 10.5m, with the possibility of respecting as is the building in Bajos +2. Ideal for developers, builders, investors, etc, as

it is suitable for change to residential use and could take advantage of the structure and facade of the same without being necessary demolition. Do not hesitate to contact the team of aProperties Real Estate for the search of your new home, always efficient, close and professional.