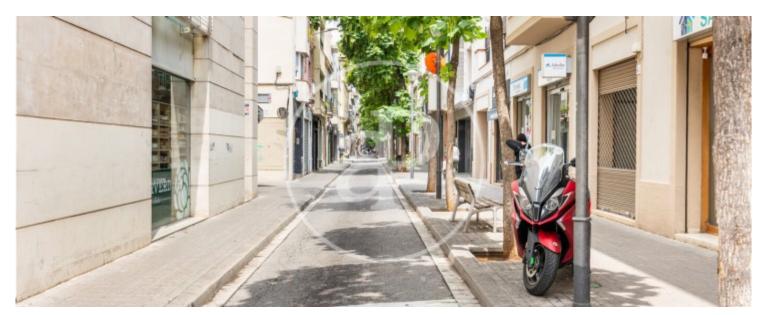

## aProperties is pleased to present this land for sale in Sabadell.

Building built in 1991 as a car workshop, with a built area of 851 m2 on a plot area of 227 m2. Located in the area of Ca n'Oriach, very close to Matadepera Avenue, surrounded by stores, schools, pharmacies and good connections to roads. It consists of 4 floors; basement, first floor, second floor, second floor and roof terrace. With a facade of 15 meters and according to urban planning regulations 1-6A, the P.M.E (maximum buildable depth) is 11 m and maximum regulatory height of 10.5m, with the possibility of respecting as is the building in Bajos +2. Ideal for developers, builders, investors, etc, as