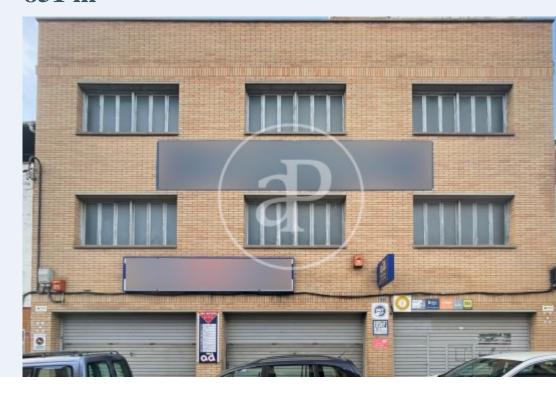

## aProperties is pleased to present this land for sale in Sabadell.

Building built in 1991 as a car workshop, with a built area of 851 m2 on a plot area of 227 m2. Located in the area of Ca n'Oriach, very close to Matadepera Avenue, surrounded by stores, schools, pharmacies and good connections to roads. It consists of 4 floors; basement, first floor, second floor, second floor and roof terrace. With a facade of 15 meters and according to urban planning regulations 1-6A, the P.M.E (maximum buildable depth) is 11 m and maximum regulatory height of 10.5m, with the possibility of respecting as is the building in Bajos +2. Ideal for developers, builders, investors, etc, as