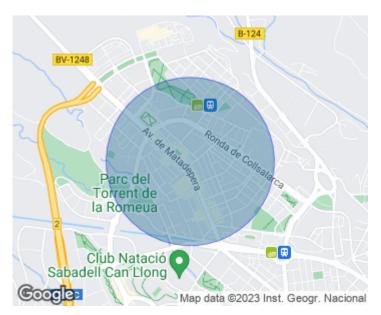

## aProperties is pleased to present this land for sale in Sabadell.

Building built in 1991 as a car workshop, with a built area of 851 m2 on a plot area of 227 m2. Located in the area of Ca n'Oriach, very close to Matadepera Avenue, surrounded by stores, schools, pharmacies and good connections to roads. It consists of 4 floors; basement, first floor, second floor, second floor and roof terrace. With a facade of 15 meters and according to urban planning regulations 1-6A, the P.M.E (maximum buildable depth) is 11 m and maximum regulatory height of 10.5m, with the possibility of respecting as is the building in Bajos +2. Ideal for developers, builders, investors, etc, as