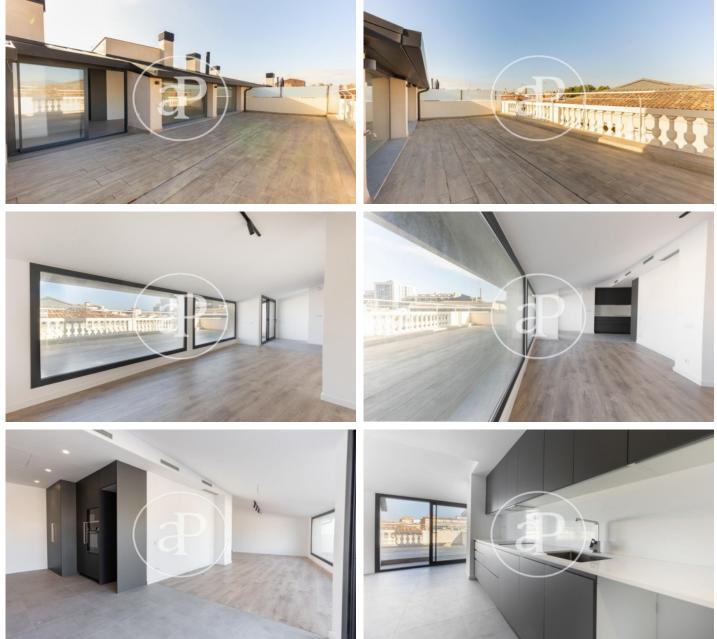

## Duplex Apartments with Terrace in the Center of Sabadell

Magnificent building of new construction, where the original facade has been maintained, located in the center of Sabadell, composed of a total of 18 luxury homes with a sophisticated contemporary and elegant design. There are duplex penthouses available with 3 double bedrooms and 2 or 3 complete bathrooms, with their private terraces with surface area of approx 37m2, with unobstructed views. The apartments are provided with hot water and climatization via air ducts by a high energy efficiency Aerothermal system. The kitchens are equipped with Siemens appliances and Silestone countertops. The floors in the kitchen and bathroom areas are porcelain stoneware and in the rest of the apartment have highly resistant AC5 laminate parquet. Availability of 1 or 2 parking spaces in the same building Sabadell Unit 2 4<sup>a</sup> Completion Q1 2022

## **FEATURES**

Surface 137 m<sup>2</sup> / 38 m<sup>2</sup> terrace 3 Rooms 2 Toilets

- ✓ Views
- Heating
- Boxroom
- ✓ AACC
- ✓ Terrace
- 🗸 Lift
- Has parking

Price 540,000 €

(Sabadell)

Paseo de Gracia 85 Tel: 93 528 89 08 https://www.aproperties.es