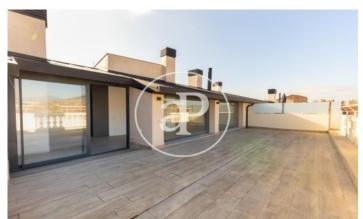

## Duplex Apartments with Terrace in the Center of Sabadell

Magnificent building of new construction, where the original facade has been maintained, located in the center of Sabadell, composed of a total of 18 luxury homes with a sophisticated contemporary and elegant design. There are duplex penthouses available with 3 double bedrooms and 2 or 3 complete bathrooms, with their private terraces with surface area of approx 37m2, with unobstructed views. The apartments are provided with hot water and climatization via air ducts by a high energy efficiency Aerothermal system. The kitchens are equipped with Siemens appliances and Silestone countertops. The floors in the kitchen and bathroom areas are porcelain stoneware and in the rest of the apartment have highly resistant AC5 laminate parquet. Availability of 1 or 2 parking spaces in the same building

## Sabadell

Surface 95 m² - 204 m² Units 8 Completion Q1 2022

- ✓ Views
- Heating
- ✓ Boxroom
- ✓ AACC
- ✓ Terrace
- ✓ Lift
- Has parking

Price from 520,000 €