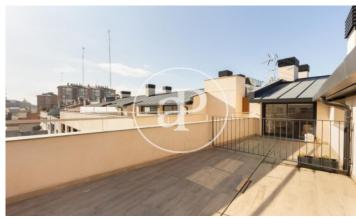

## Duplex Apartments with Terrace in the Center of Sabadell

Magnificent building of new construction, where the original facade has been maintained, located in the center of Sabadell, composed of a total of 18 luxury homes with a sophisticated contemporary and elegant design. There are duplex penthouses available with 3 double bedrooms and 2 or 3 complete bathrooms, with their private terraces with surface area of approx 37m2, with unobstructed views. The apartments are provided with hot water and climatization via air ducts by a high energy efficiency Aerothermal system. The kitchens are equipped with Siemens appliances and Silestone countertops. The floors in the kitchen and bathroom areas are porcelain stoneware and in the rest of the apartment have highly resistant AC5 laminate parquet. Availability of 1 or 2 parking spaces in the same building