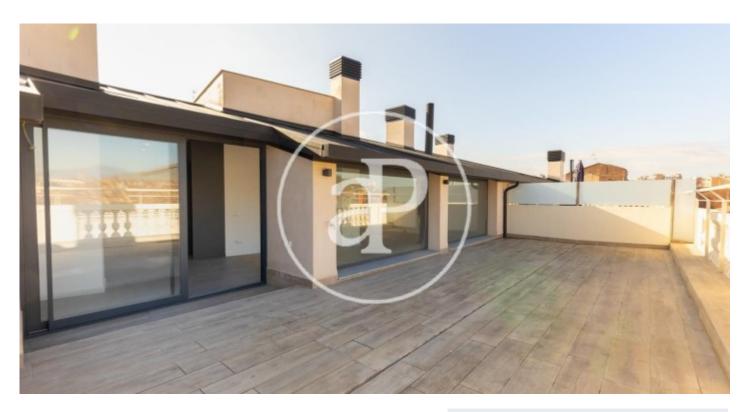

## Duplex Apartments with Terrace in the Center of Sabadell

Magnificent building of new construction, where the original facade has been maintained, located in the center of Sabadell, composed of a total of 18 luxury homes with a sophisticated contemporary and elegant design. There are duplex penthouses available with 3 double bedrooms and 2 or 3 complete bathrooms, with their private terraces with surface area of approx 37m2, with unobstructed views. The apartments are provided with hot water and climatization via air ducts by a high energy efficiency Aerothermal system. The kitchens are equipped with Siemens appliances and Silestone countertops. The floors in the kitchen and bathroom areas are porcelain stoneware and in the rest of the apartment have highly resistant AC5 laminate parquet. Availability of 1 or 2 parking spaces in the same building

## Sabadell

Surface 95 m² - 204 m² Units 8 Completion Q1 2022

- ✓ Views
- Heating
- ✓ Boxroom
- ✓ AACC
- ✓ Terrace
- ✓ Lift
- Has parking

Price from 520,000 €