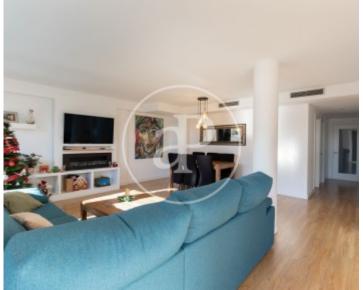

 $\begin{array}{ccc} \text{Surface} & \text{Bedrooms} & \text{Bathrooms} \\ 137 \ m^2 & 3 & 2 \\ \end{array}$ 

aProperties Real Estate presents this exclusive designer apartment located in a new building of 2020 that has a communal area with swimming pool, paddle tennis court, playground and garden and two terraces for private use. The property is sold with 2 parking spaces in the same building and two storage rooms. The apartment located on the first floor of the building facing south has 2 terraces one that has access through the entrance of the house of 85 m 2 in which there is a wooden house legalized by the council and the community in which there is space for gym and facing east and another 20 m facing south. The apartment has 3 bedrooms, one of them is a suite with separate dressing room and bathroom with shower. The rest are single bedrooms, all with fitted closets. It has a second

bathroom with showers and a room that is currently used as a shoe rack and closet. The living room with direct access to the front terrace has light throughout the day for its orientation to the south and is connected to the kitchen, also with access to the terrace, all of them are in open space of more than 50 m 2 and is separated by a partition that gives privacy to the kitchen but is connected to the living room by the office area. The house has parquet flooring, tiles in bathrooms and kitchens, large aluminum windows with camera, biotenolen fireplace, heating, hot water and...