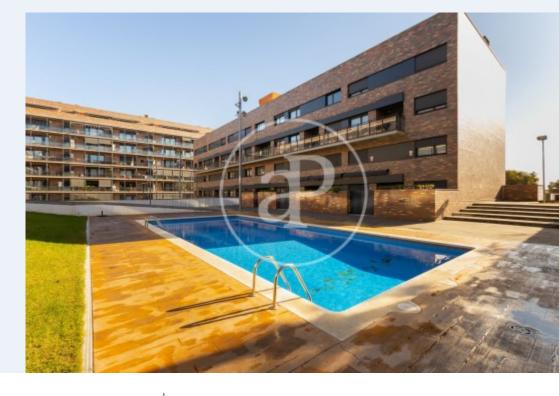

 $\begin{array}{ccc} \text{Surface} & \text{Bedrooms} & \text{Bathrooms} \\ 137 \ m^2 & 3 & 2 \\ \end{array}$ 

aProperties Real Estate presents this exclusive designer apartment located in a new building of 2020 that has a communal area with swimming pool, paddle tennis court, playground and garden and two terraces for private use. The property is sold with 2 parking spaces in the same building and two storage rooms. The apartment located on the first floor of the building facing south has 2 terraces one that has access through the entrance of the house of 85 m 2 in which there is a wooden house legalized by the council and the community in which there is space for gym and facing east and another 20 m facing south. The apartment has 3 bedrooms, one of them is a suite with separate dressing room and bathroom with shower. The rest are single bedrooms, all with fitted closets. It has a second