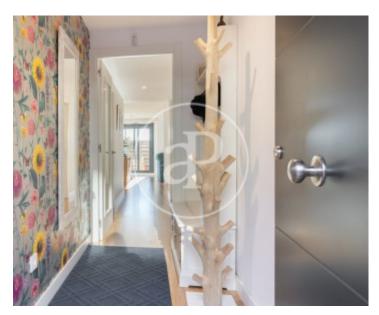

bathroom with showers and a room that is currently used as a shoe rack and closet. The living room with direct access to the front terrace has light throughout the day for its orientation to the south and is connected to the kitchen, also with access to the terrace, all of them are in open space of more than 50 m 2 and is separated by a partition that gives privacy to the kitchen but is connected to the living room by the office area. The house has parquet flooring, tiles in bathrooms and kitchens, large aluminum windows with camera, biotenolen fireplace, heating, hot water and...