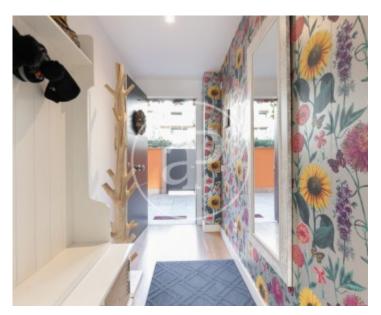

bathroom with showers and a room that is currently used as a shoe rack and closet. The living room with direct access to the front terrace has light throughout the day for its orientation to the south and is connected to the kitchen, also with access to the terrace, all of them are in open space of more than 50 m 2 and is separated by a partition that gives privacy to the kitchen but is connected to the living room by the office area. The house has parquet flooring, tiles in bathrooms and kitchens, large aluminum windows with camera, biotenolen fireplace, heating, hot water and...