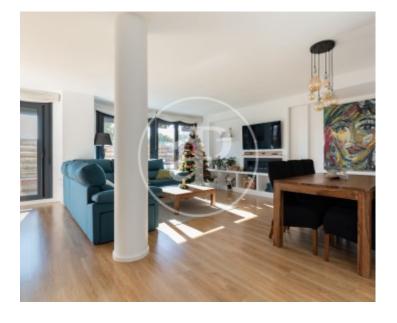

 $\begin{array}{ccc} \text{Surface} & \text{Bedrooms} & \text{Bathrooms} \\ 137 \ m^2 & 3 & 2 \\ \end{array}$ 

aProperties Real Estate presents this exclusive designer apartment located in a new building of 2020 that has a communal area with swimming pool, paddle tennis court, playground and garden and two terraces for private use. The property is sold with 2 parking spaces in the same building and two storage rooms. The apartment located on the first floor of the building facing south has 2 terraces one that has access through the entrance of the house of 85 m 2 in which there is a wooden house legalized by the council and the community in which there is space for gym and facing east and another 20 m facing south. The apartment has 3 bedrooms, one of them is a suite with separate dressing room and bathroom with shower. The rest are single bedrooms, all with fitted closets. It has a second

bathroom with showers and a room that is currently used as a shoe rack and closet. The living room with direct access to the front terrace has light throughout the day for its orientation to the south and is connected to the kitchen, also with access to the terrace, all of them are in open space of more than 50 m 2 and is separated by a partition that gives privacy to the kitchen but is connected to the living room by the office area. The house has parquet flooring, tiles in bathrooms and kitchens, large aluminum windows with camera, biotenolen fireplace, heating, hot water and...