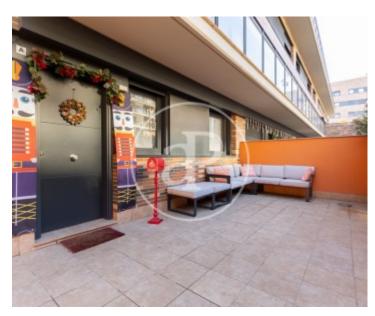

 $\begin{array}{ccc} \text{Surface} & \text{Bedrooms} & \text{Bathrooms} \\ 137 \ m^2 & 3 & 2 \\ \end{array}$ 

aProperties Real Estate presents this exclusive designer apartment located in a new building of 2020 that has a communal area with swimming pool, paddle tennis court, playground and garden and two terraces for private use. The property is sold with 2 parking spaces in the same building and two storage rooms. The apartment located on the first floor of the building facing south has 2 terraces one that has access through the entrance of the house of 85 m 2 in which there is a wooden house legalized by the council and the community in which there is space for gym and facing east and another 20 m facing south. The apartment has 3 bedrooms, one of them is a suite with separate dressing room and bathroom with shower. The rest are single bedrooms, all with fitted closets. It has a second

bathroom with showers and a room that is currently used as a shoe rack and closet. The living room with direct access to the front terrace has light throughout the day for its orientation to the south and is connected to the kitchen, also with access to the terrace, all of them are in open space of more than 50 m 2 and is separated by a partition that gives privacy to the kitchen but is connected to the living room by the office area. The house has parquet flooring, tiles in bathrooms and kitchens, large aluminum windows with camera, biotenolen fireplace, heating, hot water and...