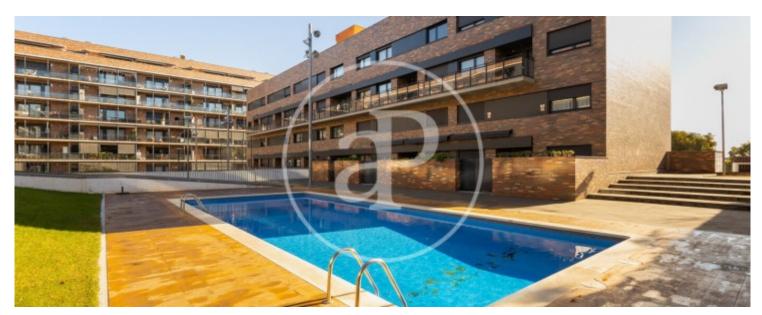

 $\begin{array}{ccc} \text{Surface} & \text{Bedrooms} & \text{Bathrooms} \\ 137 \ m^2 & 3 & 2 \\ \end{array}$ 

aProperties Real Estate presents this exclusive designer apartment located in a new building of 2020 that has a communal area with swimming pool, paddle tennis court, playground and garden and two terraces for private use. The property is sold with 2 parking spaces in the same building and two storage rooms. The apartment located on the first floor of the building facing south has 2 terraces one that has access through the entrance of the house of 85 m 2 in which there is a wooden house legalized by the council and the community in which there is space for gym and facing east and another 20 m facing south. The apartment has 3 bedrooms, one of them is a suite with separate dressing room and bathroom with shower. The rest are single bedrooms, all with fitted closets. It has a second