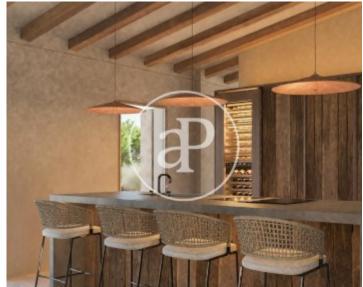

This magnificent flat rustic plot of 90.000 sqm and rectangular shape is located on the road from Sa Pobla to Pollensa. With an approved building licence to build 600 sqm for a detached house with swimming pool or 6 units of 100 sqm, it is accessed by an open road in the eastern part of the property. Surrounded by a forest of holm oaks and pines. This single-family house project introduces a series of typical Mallorcan patios that make the interior interact with the exterior, with a main block where the day area is located. The adaptation to the plot

allows all the rooms to be open to all orientations, providing great luminosity and visual richness. The rooms are connected to each other and to the exterior through the patios, and the front part has a large covered area with access to the swimming pool. In the middle of nature, but with all the comforts and the best communications... Can you imagine living here? We look forward to your call!!