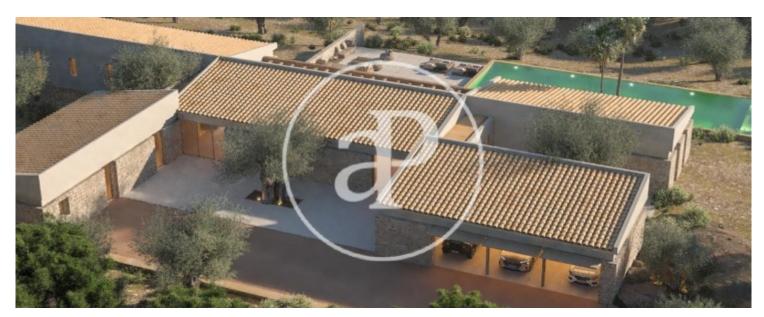

This magnificent flat rustic plot of 90.000 sqm and rectangular shape is located on the road from Sa Pobla to Pollensa. With an approved building licence to build 600 sqm for a detached house with swimming pool or 6 units of 100 sqm, it is accessed by an open road in the eastern part of the property. Surrounded by a forest of holm oaks and pines. This single-family house project introduces a series of typical Mallorcan patios that make the interior interact with the exterior, with a main block where the day area is located. The adaptation to the plot

allows all the rooms to be open to all orientations, providing great luminosity and visual richness. The rooms are connected to each other and to the exterior through the patios, and the front part has a large covered area with access to the swimming pool. In the middle of nature, but with all the comforts and the best communications... Can you imagine living here? We look forward to your call!!