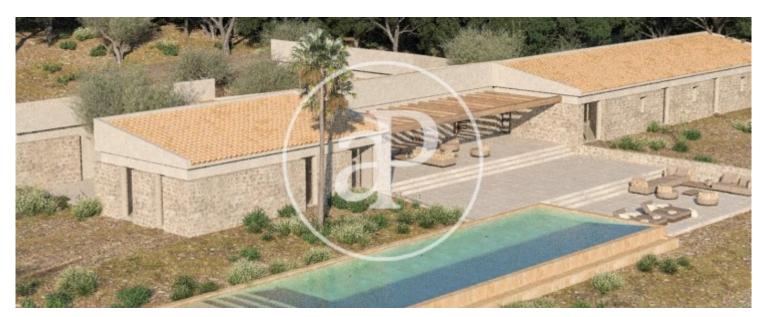

This magnificent flat rustic plot of 90.000 sqm and rectangular shape is located on the road from Sa Pobla to Pollensa. With an approved building licence to build 600 sqm for a detached house with swimming pool or 6 units of 100 sqm, it is accessed by an open road in the eastern part of the property. Surrounded by a forest of holm oaks and pines. This single-family house project introduces a series of typical Mallorcan patios that make the interior interact with the exterior, with a main block where the day area is located. The adaptation to the plot

allows all the rooms to be open to all orientations, providing great luminosity and visual richness. The rooms are connected to each other and to the exterior through the patios, and the front part has a large covered area with access to the swimming pool. In the middle of nature, but with all the comforts and the best communications... Can you imagine living here? We look forward to your call!!