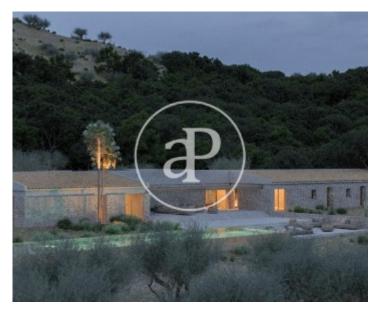

This magnificent flat rustic plot of 90.000 sqm and rectangular shape is located on the road from Sa Pobla to Pollensa. With an approved building licence to build 600 sqm for a detached house with swimming pool or 6 units of 100 sqm, it is accessed by an open road in the eastern part of the property. Surrounded by a forest of holm oaks and pines. This single-family house project introduces a series of typical Mallorcan patios that make the interior interact with the exterior, with a main block where the day area is located. The adaptation to the plot