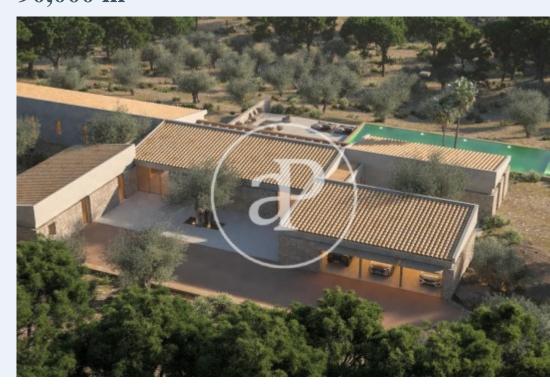

This magnificent flat rustic plot of 90.000 sqm and rectangular shape is located on the road from Sa Pobla to Pollensa. With an approved building licence to build 600 sqm for a detached house with swimming pool or 6 units of 100 sqm, it is accessed by an open road in the eastern part of the property. Surrounded by a forest of holm oaks and pines. This single-family house project introduces a series of typical Mallorcan patios that make the interior interact with the exterior, with a main block where the day area is located. The adaptation to the plot

allows all the rooms to be open to all orientations, providing great luminosity and visual richness. The rooms are connected to each other and to the exterior through the patios, and the front part has a large covered area with access to the swimming pool. In the middle of nature, but with all the comforts and the best communications... Can you imagine living here? We look forward to your call!!