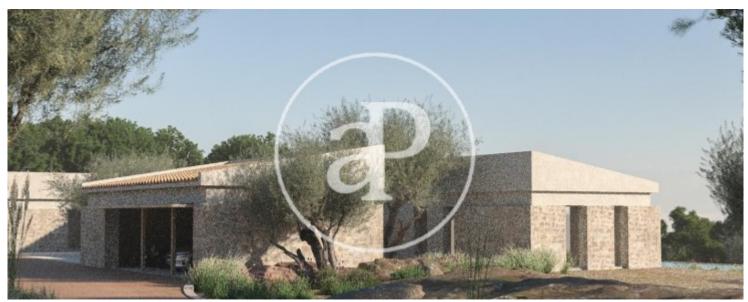

This magnificent flat rustic plot of 90.000 sqm and rectangular shape is located on the road from Sa Pobla to Pollensa. With an approved building licence to build 600 sqm for a detached house with swimming pool or 6 units of 100 sqm, it is accessed by an open road in the eastern part of the property. Surrounded by a forest of holm oaks and pines. This single-family house project introduces a series of typical Mallorcan patios that make the interior interact with the exterior, with a main block where the day area is located. The adaptation to the plot

allows all the rooms to be open to all orientations, providing great luminosity and visual richness. The rooms are connected to each other and to the exterior through the patios, and the front part has a large covered area with access to the swimming pool. In the middle of nature, but with all the comforts and the best communications... Can you imagine living here? We look forward to your call!!