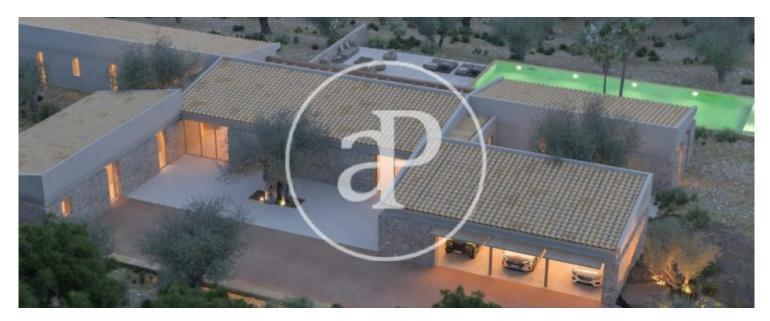

This magnificent flat rustic plot of 90.000 sqm and rectangular shape is located on the road from Sa Pobla to Pollensa. With an approved building licence to build 600 sqm for a detached house with swimming pool or 6 units of 100 sqm, it is accessed by an open road in the eastern part of the property. Surrounded by a forest of holm oaks and pines. This single-family house project introduces a series of typical Mallorcan patios that make the interior interact with the exterior, with a main block where the day area is located. The adaptation to the plot

allows all the rooms to be open to all orientations, providing great luminosity and visual richness. The rooms are connected to each other and to the exterior through the patios, and the front part has a large covered area with access to the swimming pool. In the middle of nature, but with all the comforts and the best communications... Can you imagine living here? We look forward to your call!!