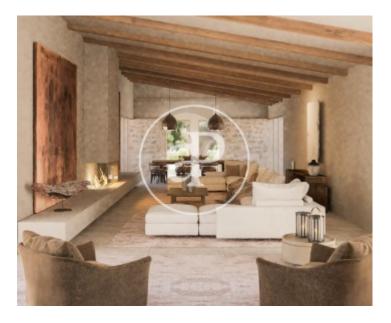

This magnificent flat rustic plot of 90.000 sqm and rectangular shape is located on the road from Sa Pobla to Pollensa. With an approved building licence to build 600 sqm for a detached house with swimming pool or 6 units of 100 sqm, it is accessed by an open road in the eastern part of the property. Surrounded by a forest of holm oaks and pines. This single-family house project introduces a series of typical Mallorcan patios that make the interior interact with the exterior, with a main block where the day area is located. The adaptation to the plot

allows all the rooms to be open to all orientations, providing great luminosity and visual richness. The rooms are connected to each other and to the exterior through the patios, and the front part has a large covered area with access to the swimming pool. In the middle of nature, but with all the comforts and the best communications... Can you imagine living here? We look forward to your call!!