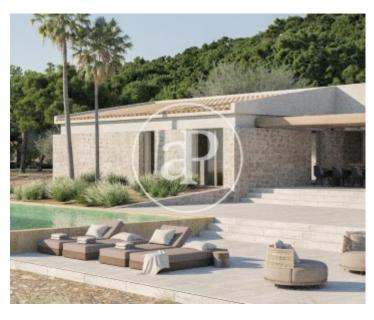

This magnificent flat rustic plot of 90.000 sqm and rectangular shape is located on the road from Sa Pobla to Pollensa. With an approved building licence to build 600 sqm for a detached house with swimming pool or 6 units of 100 sqm, it is accessed by an open road in the eastern part of the property. Surrounded by a forest of holm oaks and pines. This single-family house project introduces a series of typical Mallorcan patios that make the interior interact with the exterior, with a main block where the day area is located. The adaptation to the plot

allows all the rooms to be open to all orientations, providing great luminosity and visual richness. The rooms are connected to each other and to the exterior through the patios, and the front part has a large covered area with access to the swimming pool. In the middle of nature, but with all the comforts and the best communications... Can you imagine living here? We look forward to your call!!