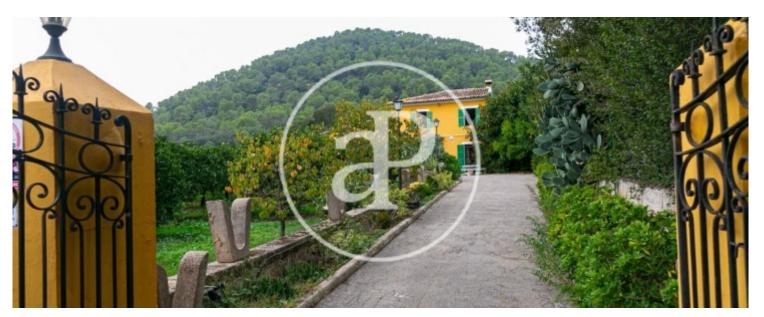

This two-storey family house, with 608 sqm on a 61,888 sqm plot, surrounded by an idyllic setting, has a 76 sqm swimming pool, cultivation of oranges, lemons and other citrus fruits, and a direct connection with nature. On the ground floor there is a living room with a large old fireplace, a dining room, a fitted kitchen with a fireplace, a full bathroom with a shower and a laundry room. On the upper floor, it is made up of four double bedrooms and a bathroom. The rooms all have views of the mountains and the orange tree cultivation area. Its huge rooms bathed in natural light enjoy sun all day thanks to its south orientation and its natural environment between the hills and forest that delights with idyllic landscapes and invites you to enjoy the peace of rural life. The land has several own water