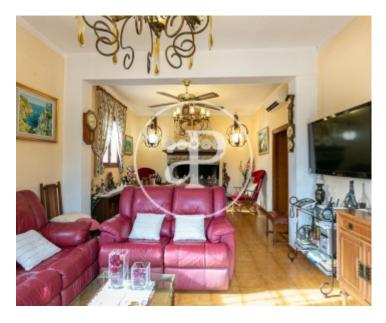

This two-storey family house, with 608 sqm on a 61,888 sqm plot, surrounded by an idyllic setting, has a 76 sqm swimming pool, cultivation of oranges, lemons and other citrus fruits, and a direct connection with nature. On the ground floor there is a living room with a large old fireplace, a dining room, a fitted kitchen with a fireplace, a full bathroom with a shower and a laundry room. On the upper floor, it is made up of four double bedrooms and a bathroom. The rooms all have views of the mountains and the orange tree cultivation area. Its huge rooms bathed in natural light enjoy sun all day thanks to its south orientation and its natural environment between the hills and forest that delights with idyllic landscapes and invites you to enjoy the peace of rural life. The land has several own water