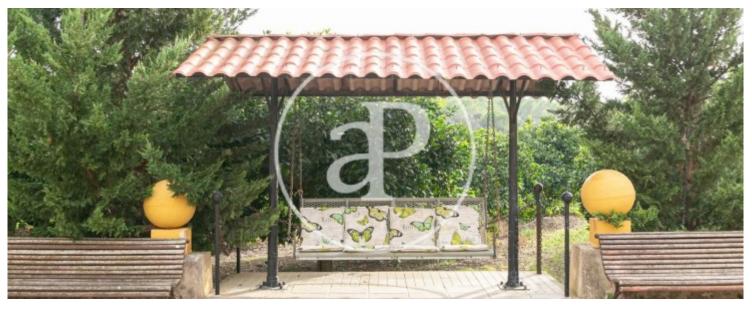

This two-storey family house, with 608 sqm on a 61,888 sqm plot, surrounded by an idyllic setting, has a 76 sqm swimming pool, cultivation of oranges, lemons and other citrus fruits, and a direct connection with nature. On the ground floor there is a living room with a large old fireplace, a dining room, a fitted kitchen with a fireplace, a full bathroom with a shower and a laundry room. On the upper floor, it is made up of four double bedrooms and a bathroom. The rooms all have views of the mountains and the orange tree cultivation area. Its huge rooms bathed in natural light enjoy sun all day thanks to its south orientation and its natural environment between the hills and forest that delights with idyllic landscapes and invites you to enjoy the peace of rural life. The land has several own water