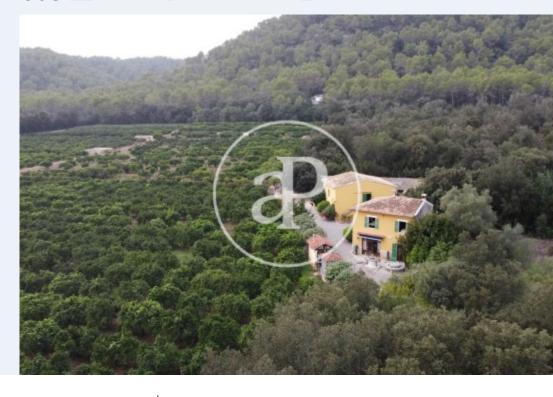

This two-storey family house, with 608 sqm on a 61,888 sqm plot, surrounded by an idyllic setting, has a 76 sqm swimming pool, cultivation of oranges, lemons and other citrus fruits, and a direct connection with nature. On the ground floor there is a living room with a large old fireplace, a dining room, a fitted kitchen with a fireplace, a full bathroom with a shower and a laundry room. On the upper floor, it is made up of four double bedrooms and a bathroom. The rooms all have views of the mountains and the orange tree cultivation area. Its huge rooms bathed in natural light enjoy sun all day thanks to its south orientation and its natural environment between the hills and forest that delights with idyllic landscapes and invites you to enjoy the peace of rural life. The land has several own water

wells for irrigation and several cisterns. All fruit trees have automatic irrigation. Next to the house there are several buildings, some intended for agricultural exploitation, with two floors as a workshop and warehouse and other auxiliary ones such as pigsty, woodshed, chicken coop, and on the same land there are several sheds for garage of tractors, engine for the well of water and two ponds. Currently the farm is in full operation for the collection of oranges and other citrus fruits. Enjoying an unbeatable location just 8 minutes from Sa Pobla and 12 from Pollenca, exclusive par...