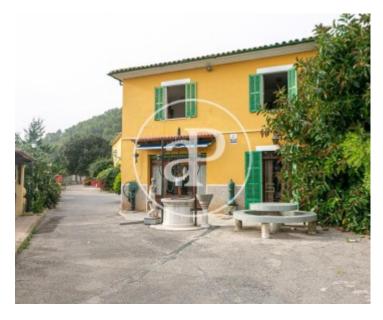

This two-storey family house, with 608 sqm on a 61,888 sqm plot, surrounded by an idyllic setting, has a 76 sqm swimming pool, cultivation of oranges, lemons and other citrus fruits, and a direct connection with nature. On the ground floor there is a living room with a large old fireplace, a dining room, a fitted kitchen with a fireplace, a full bathroom with a shower and a laundry room. On the upper floor, it is made up of four double bedrooms and a bathroom. The rooms all have views of the mountains and the orange tree cultivation area. Its huge rooms bathed in natural light enjoy sun all day thanks to its south orientation and its natural environment between the hills and forest that delights with idyllic landscapes and invites you to enjoy the peace of rural life. The land has several own water