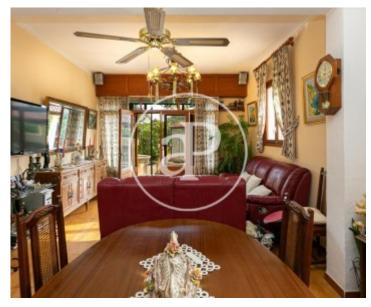

This two-storey family house, with 608 sqm on a 61,888 sqm plot, surrounded by an idyllic setting, has a 76 sqm swimming pool, cultivation of oranges, lemons and other citrus fruits, and a direct connection with nature. On the ground floor there is a living room with a large old fireplace, a dining room, a fitted kitchen with a fireplace, a full bathroom with a shower and a laundry room. On the upper floor, it is made up of four double bedrooms and a bathroom. The rooms all have views of the mountains and the orange tree cultivation area. Its huge rooms bathed in natural light enjoy sun all day thanks to its south orientation and its natural environment between the hills and forest that delights with idyllic landscapes and invites you to enjoy the peace of rural life. The land has several own water