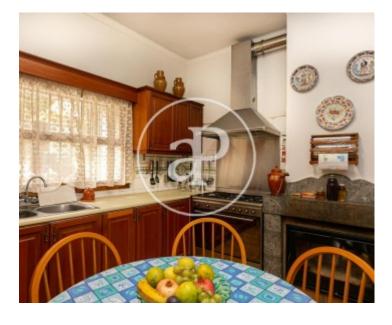

This two-storey family house, with 608 sqm on a 61,888 sqm plot, surrounded by an idyllic setting, has a 76 sqm swimming pool, cultivation of oranges, lemons and other citrus fruits, and a direct connection with nature. On the ground floor there is a living room with a large old fireplace, a dining room, a fitted kitchen with a fireplace, a full bathroom with a shower and a laundry room. On the upper floor, it is made up of four double bedrooms and a bathroom. The rooms all have views of the mountains and the orange tree cultivation area. Its huge rooms bathed in natural light enjoy sun all day thanks to its south orientation and its natural environment between the hills and forest that delights with idyllic landscapes and invites you to enjoy the peace of rural life. The land has several own water