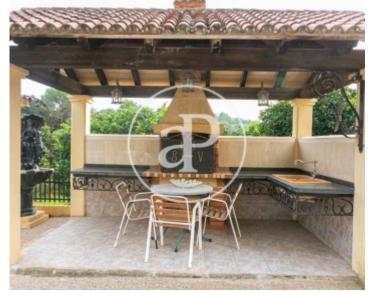

This two-storey family house, with 608 sqm on a 61,888 sqm plot, surrounded by an idyllic setting, has a 76 sqm swimming pool, cultivation of oranges, lemons and other citrus fruits, and a direct connection with nature. On the ground floor there is a living room with a large old fireplace, a dining room, a fitted kitchen with a fireplace, a full bathroom with a shower and a laundry room. On the upper floor, it is made up of four double bedrooms and a bathroom. The rooms all have views of the mountains and the orange tree cultivation area. Its huge rooms bathed in natural light enjoy sun all day thanks to its south orientation and its natural environment between the hills and forest that delights with idyllic landscapes and invites you to enjoy the peace of rural life. The land has several own water