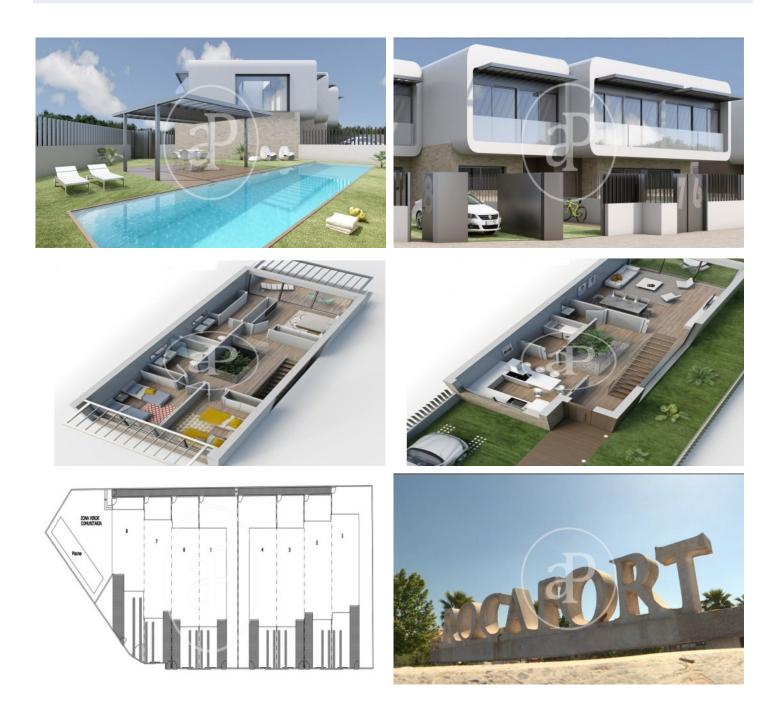

# Family new building (work) for sale with Terrace in Rocafort (Rocafort)

new building (work) with Terrace and views in Rocafort, Rocafort, swimming pool, parking space, air conditioning, fitted wardrobes, laundry room, balcony and garden.

### Rocafort / Rocafort

Surface 147 m<sup>2</sup> - 157 m<sup>2</sup> Units 8 Completion Q4 2024

✓ Views

- AACC
- Terrace
- ✓ Backyard
- Pool
- ✓ Has parking

Price from 453,550 €

Ref: ONV2305001

## Units in this development

| Туре  | Unit      | Surface            | Terrace            | Bedrooms | Bathrooms | Price     | State     |
|-------|-----------|--------------------|--------------------|----------|-----------|-----------|-----------|
| House | Principal | 156 m²             | 153 m <sup>2</sup> | 3        | 3         | € 509,850 | Available |
| House | Principal | 156 m <sup>2</sup> | 66 m <sup>2</sup>  | 3        | 3         | € 465,500 | Available |
| House | Principal | 155 m <sup>2</sup> | 66 m <sup>2</sup>  | 3        | 3         | € 463,875 | Available |
| House | Principal | 156 m <sup>2</sup> | 128 m <sup>2</sup> | 3        | 3         | € 496,225 | Available |
| House | Principal | 156 m <sup>2</sup> | 127 m <sup>2</sup> | 3        | 3         | € 495,725 | Available |
| House | Principal | 156 m <sup>2</sup> | 65 m <sup>2</sup>  | 3        | 3         | € 463,525 | Available |
| House | Principal | 157 m <sup>2</sup> | 61 m <sup>2</sup>  | 3        | 3         | € 464,825 | Available |
| House | Principal | 147 m <sup>2</sup> | 92 m <sup>2</sup>  | 3        | 3         | € 453,550 | Available |