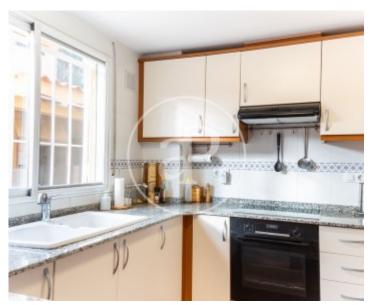

# 130 sqm house with Terrace and views in Loriguilla, Riba-Roja de Túria.T

he property has 4 bedrooms, 2 bathrooms, swimming pool, gymnasium, parking space, air conditioning, fitted wardrobes, laundry room, balcony, garden, heating and storage room.