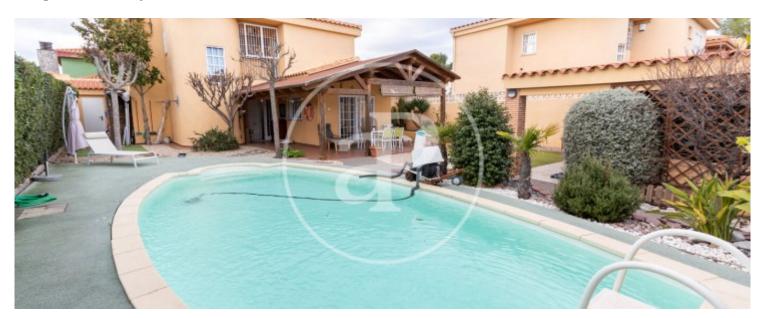

# 130 sqm house with Terrace and views in Loriguilla, Riba-Roja de Túria.T

he property has 4 bedrooms, 2 bathrooms, swimming pool, gymnasium, parking space, air conditioning, fitted wardrobes, laundry room, balcony, garden, heating and storage room.