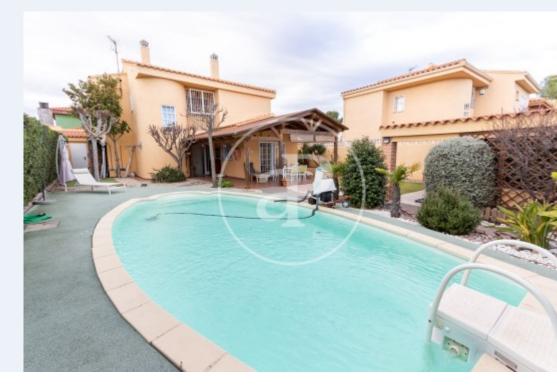

# House for sale with Terrace in Loriguilla (Riba-Roja de Túria)

# 130 sqm house with Terrace and views in Loriguilla, Riba-Roja de Túria.T

he property has 4 bedrooms, 2 bathrooms, swimming pool, gymnasium, parking space, air conditioning, fitted wardrobes, laundry room, balcony, garden, heating and storage room.