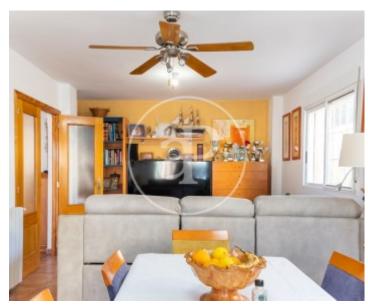

# 130 sqm house with Terrace and views in Loriguilla, Riba-Roja de Túria.T

he property has 4 bedrooms, 2 bathrooms, swimming pool, gymnasium, parking space, air conditioning, fitted wardrobes, laundry room, balcony, garden, heating and storage room.