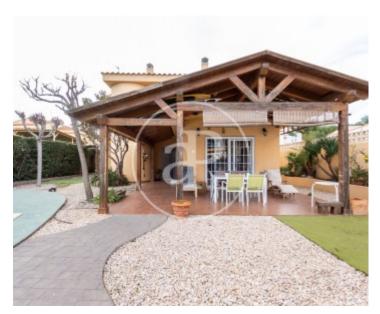

# 130 sqm house with Terrace and views in Loriguilla, Riba-Roja de Túria.T

he property has 4 bedrooms, 2 bathrooms, swimming pool, gymnasium, parking space, air conditioning, fitted wardrobes, laundry room, balcony, garden, heating and storage room.