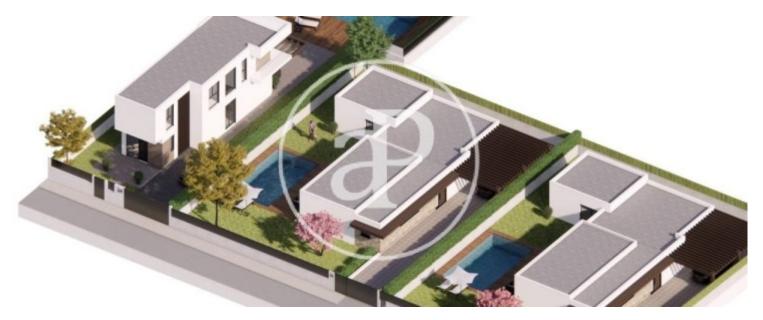

# Brand new 494 sqm house with Terrace and views in Loriguilla, Riba-Roja de Túria.T

he property has 4 bedrooms, 2 bathrooms, swimming pool, parking space, air conditioning, fitted wardrobes, garden and heating.