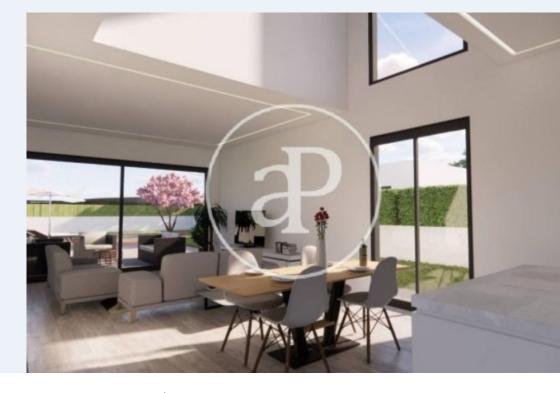

# Brand new 494 sqm house with Terrace and views in Loriguilla, Riba-Roja de Túria.T

he property has 4 bedrooms, 2 bathrooms, swimming pool, parking space, air conditioning, fitted wardrobes, garden and heating.