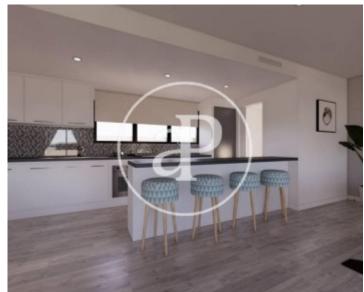

## House for sale with Terrace in Loriguilla (Riba-Roja de Túria)

#### **Features**

- ✓ Views
- Heating
- ✓ AACC
- ✓ Terrace
- Backyard
- ✓ Pool
- ✓ Has parking

Price

395,000 €

Surface Plot surface Bedrooms Bathrooms  $494\ m^2$   $500\ m^2$  4

# Brand new 494 sqm house with Terrace and views in Loriguilla, Riba-Roja de Túria.T

he property has 4 bedrooms, 2 bathrooms, swimming pool, parking space, air conditioning, fitted wardrobes, garden and heating.