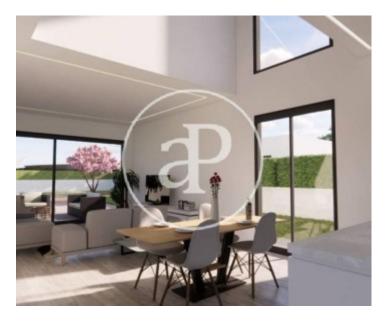

## House for sale with Terrace in Loriguilla (Riba-Roja de Túria)

#### **Features**

- ✓ Views
- Heating
- ✓ AACC
- ✓ Terrace
- Backyard
- ✓ Pool
- ✓ Has parking

Price

395,000 €

Surface Plot surface Bedrooms Bathrooms  $494\ m^2$   $500\ m^2$  4

# Brand new 494 sqm house with Terrace and views in Loriguilla, Riba-Roja de Túria.T

he property has 4 bedrooms, 2 bathrooms, swimming pool, parking space, air conditioning, fitted wardrobes, garden and heating.