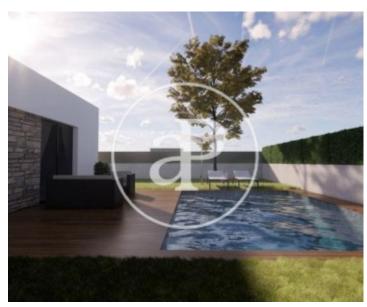

# Brand new 494 sqm house with Terrace and views in Loriguilla, Riba-Roja de Túria.T

he property has 4 bedrooms, 2 bathrooms, swimming pool, parking space, air conditioning, fitted wardrobes, garden and heating.