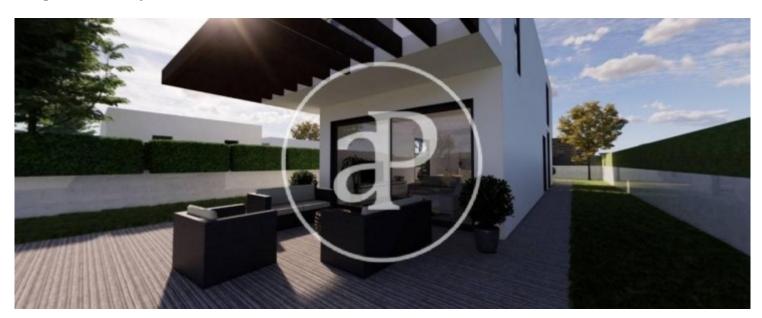

## House for sale with Terrace in Loriguilla (Riba-Roja de Túria)

#### **Features**

- ✓ Views
- Heating
- ✓ AACC
- ✓ Terrace
- Backyard
- ✓ Pool
- ✓ Has parking

Price

395,000 €

Surface Plot surface Bedrooms Bathrooms  $494\ m^2$   $500\ m^2$  4

# Brand new 494 sqm house with Terrace and views in Loriguilla, Riba-Roja de Túria.T

he property has 4 bedrooms, 2 bathrooms, swimming pool, parking space, air conditioning, fitted wardrobes, garden and heating.