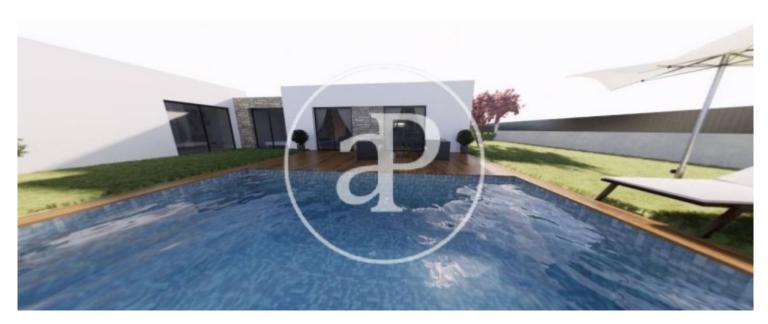

## House for sale with Terrace in Loriguilla (Riba-Roja de Túria)

#### **Features**

- ✓ Views
- Heating
- ✓ AACC
- ✓ Terrace
- Backyard
- ✓ Pool
- ✓ Has parking

Price

395,000 €

Surface Plot surface Bedrooms Bathrooms  $494\ m^2$   $500\ m^2$  4

# Brand new 494 sqm house with Terrace and views in Loriguilla, Riba-Roja de Túria.T

he property has 4 bedrooms, 2 bathrooms, swimming pool, parking space, air conditioning, fitted wardrobes, garden and heating.