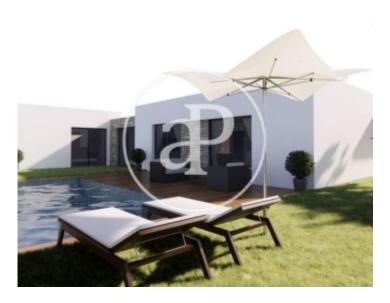

#### **Features**

- ✓ Views
- Heating
- ✓ AACC
- ✓ Terrace
- Backyard
- ✓ Pool
- ✓ Has parking

Price

395,000 €

Surface Plot surface Bedrooms Bathrooms  $494\ m^2$   $500\ m^2$  4

# Brand new 494 sqm house with Terrace and views in Loriguilla, Riba-Roja de Túria.T

he property has 4 bedrooms, 2 bathrooms, swimming pool, parking space, air conditioning, fitted wardrobes, garden and heating.