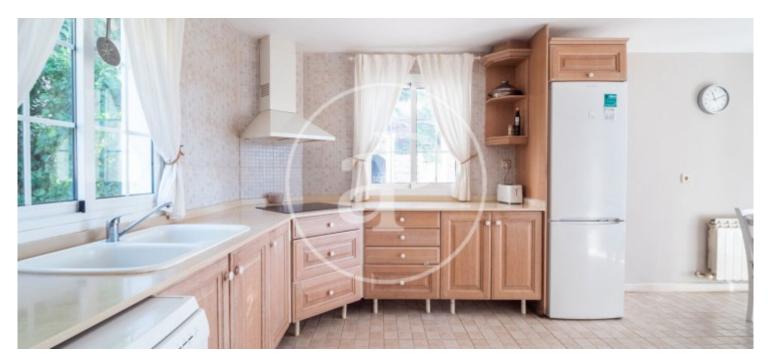

# 365 sqm house with Terrace and views in Los Monasterios-Alfinach, Puzol.

The property has 4 bedrooms, 3 bathrooms, parking space, air conditioning, fitted wardrobes, laundry room, balcony, garden, heating and storage room.