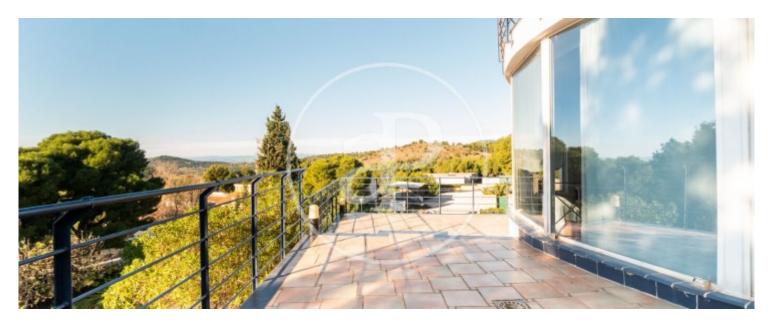

#### **Features**

- ✓ Views
- Heating
- ✓ Boxroom
- ✓ AACC
- ✓ Terrace
- Backyard
- ✓ Has parking

Price

845,000 €

Surface Plot surface Bedrooms Bathrooms  $365\ m^2$   $1{,}000\ m^2$  4

# 365 sqm house with Terrace and views in Los Monasterios-Alfinach, Puzol.

The property has 4 bedrooms, 3 bathrooms, parking space, air conditioning, fitted wardrobes, laundry room, balcony, garden, heating and storage room.