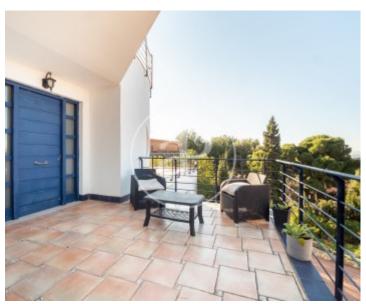

#### **Features**

- ✓ Views
- Heating
- ✓ Boxroom
- ✓ AACC
- ✓ Terrace
- Backyard
- ✓ Has parking

Price

845,000 €

Surface Plot surface Bedrooms Bathrooms  $365\ m^2$   $1{,}000\ m^2$  4

# 365 sqm house with Terrace and views in Los Monasterios-Alfinach, Puzol.

The property has 4 bedrooms, 3 bathrooms, parking space, air conditioning, fitted wardrobes, laundry room, balcony, garden, heating and storage room.