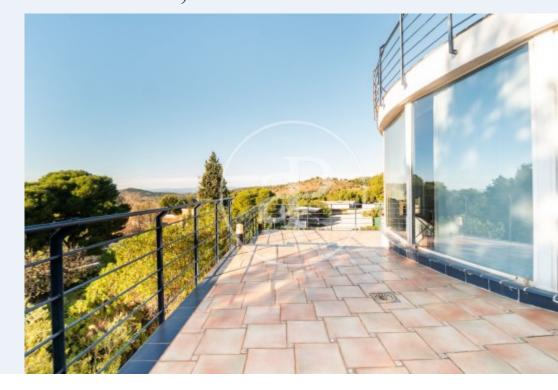

#### **Features**

- ✓ Views
- Heating
- ✓ Boxroom
- ✓ AACC
- ✓ Terrace
- Backyard
- ✓ Has parking

Price

845,000 €

Surface Plot surface Bedrooms Bathrooms  $365\ m^2$   $1{,}000\ m^2$  4

# 365 sqm house with Terrace and views in Los Monasterios-Alfinach, Puzol.

The property has 4 bedrooms, 3 bathrooms, parking space, air conditioning, fitted wardrobes, laundry room, balcony, garden, heating and storage room.