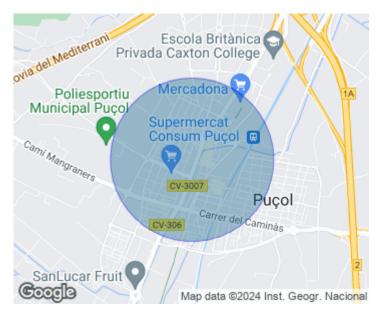

# Aproperties manages the sale of several plots in the Colinas de Alfinach Residential Complex in the Puzol area.

We have several plots for sale of different sizes, from 600 M2 to 800 M2 having the possibility of joining several plots adapting it to the size you need. The prices of the plots vary according to the surface, if you are thinking of living in one of the best residential valencia with high security and privacy, do not hesitate to contact us where we will be happy to inform you in more detail of all the questions you might have .