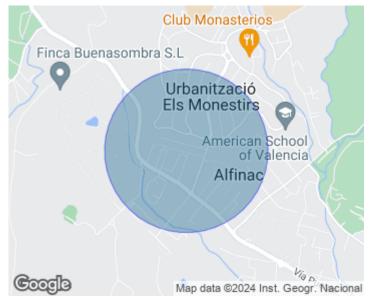

Los Monasterios-Alfinach, Puzol

REF. VV1905039

Magnificent opportunity of plots of various sizes for sale in residential Alfinach

Features

Price **750,000 €** 

Magnificent opportunity of plots of various sizes for sale in residential Alfinach Opportunity to sell several plots in the urbanization of Alfinach, where you could choose different sizes and different prices possibility of joining several of them. Its location provides tranquility, away from traffic and in a very safe area. An excellent location at an unbeatable price. Do not miss the opportunity to create your own home for your needs in one of the best residential areas of Valencia The Alfinach Urbanization is located in the Sierra Calderona and is only 5 km from the beach and 16 km from the city of Valencia. The urbanization has more than 150,000 m2 of green areas, schools, social club, sports club and private security. Do not hesitate to contact us where we will be happy to inform you of the different surfaces and different prices