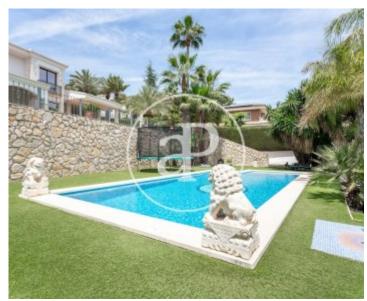

# 615 sqm house with Terrace and views in Los Monasterios-Alfinach, Puzol.

The property has 5 bedrooms, 5 bathrooms, swimming pool, fireplace, parking space, air conditioning, fitted wardrobes, laundry room, garden, heating and storage room.