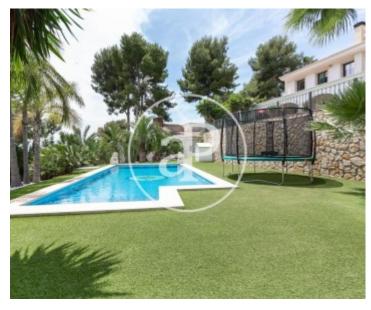

# 615 sqm house with Terrace and views in Los Monasterios-Alfinach, Puzol.

The property has 5 bedrooms, 5 bathrooms, swimming pool, fireplace, parking space, air conditioning, fitted wardrobes, laundry room, garden, heating and storage room.