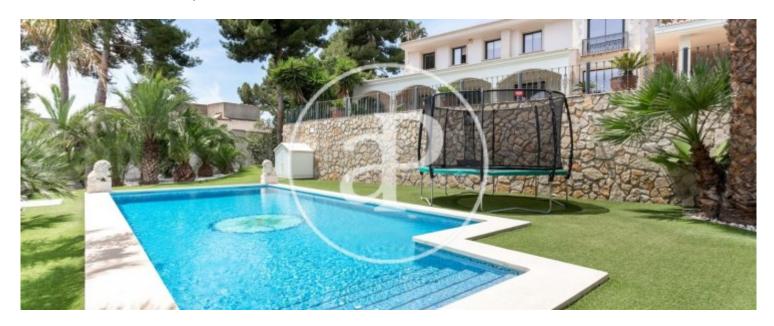

# House for sale with Terrace in Los Monasterios-Alfinach (Puzol)

# 615 sqm house with Terrace and views in Los Monasterios-Alfinach, Puzol.

The property has 5 bedrooms, 5 bathrooms, swimming pool, fireplace, parking space, air conditioning, fitted wardrobes, laundry room, garden, heating and storage room.