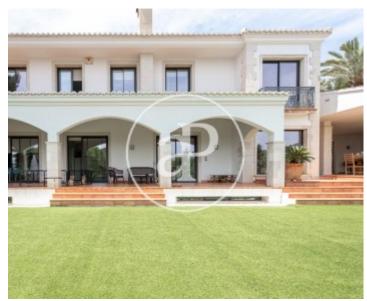

# 615 sqm house with Terrace and views in Los Monasterios-Alfinach, Puzol.

The property has 5 bedrooms, 5 bathrooms, swimming pool, fireplace, parking space, air conditioning, fitted wardrobes, laundry room, garden, heating and storage room.