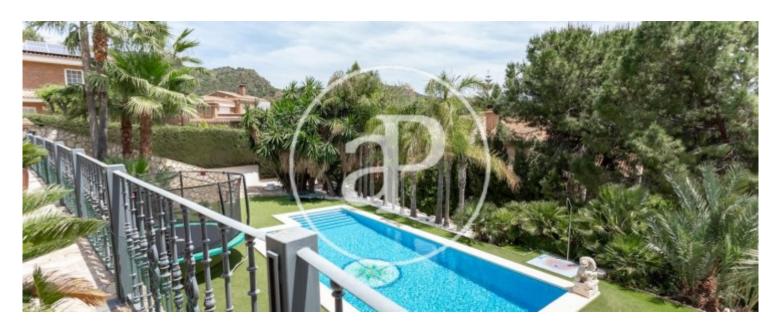

#### **Features**

- ✓ Views
- Heating
- ✓ Boxroom
- ✓ AACC
- ✓ Terrace
- Backyard
- **✓** Pool
- Security
- ✓ Has parking

Price

2,450,000 €

Surface 615 m<sup>2</sup>

Plot surface  $1.810 \text{ m}^2$ 

Bedrooms

# 615 sqm house with Terrace and views in Los Monasterios-Alfinach, Puzol.

The property has 5 bedrooms, 5 bathrooms, swimming pool, fireplace, parking space, air conditioning, fitted wardrobes, laundry room, garden, heating and storage room.