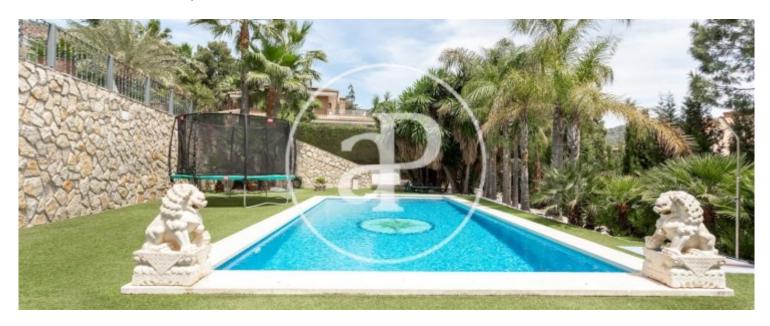

# 615 sqm house with Terrace and views in Los Monasterios-Alfinach, Puzol.

The property has 5 bedrooms, 5 bathrooms, swimming pool, fireplace, parking space, air conditioning, fitted wardrobes, laundry room, garden, heating and storage room.