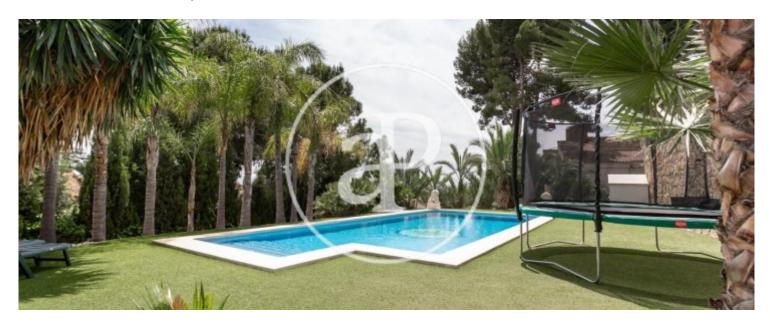

# 615 sqm house with Terrace and views in Los Monasterios-Alfinach, Puzol.

The property has 5 bedrooms, 5 bathrooms, swimming pool, fireplace, parking space, air conditioning, fitted wardrobes, laundry room, garden, heating and storage room.