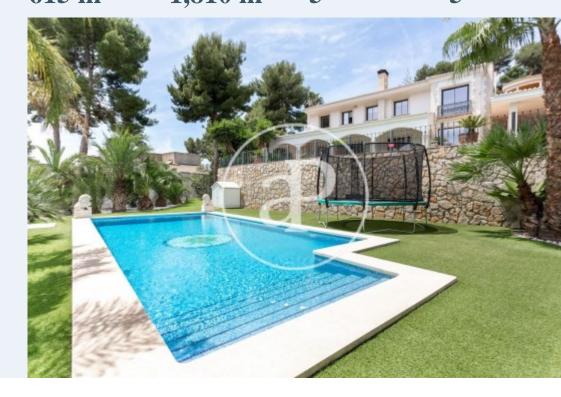

# House for sale with Terrace in Los Monasterios-Alfinach (Puzol)

# 615 sqm house with Terrace and views in Los Monasterios-Alfinach, Puzol.

The property has 5 bedrooms, 5 bathrooms, swimming pool, fireplace, parking space, air conditioning, fitted wardrobes, laundry room, garden, heating and storage room.