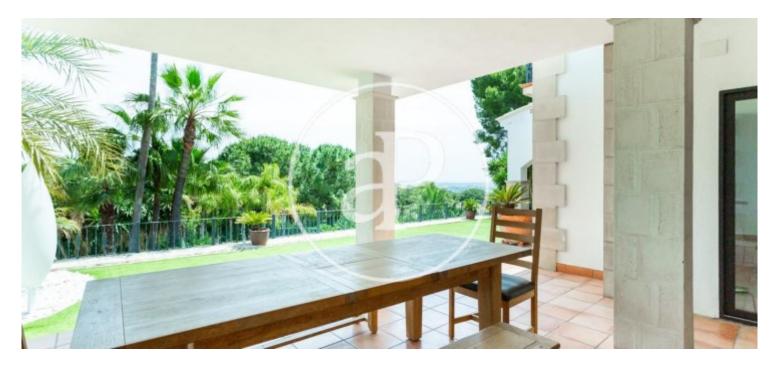

#### **Features**

- ✓ Views
- Heating
- ✓ Boxroom
- ✓ AACC
- ✓ Terrace
- Backyard
- **✓** Pool
- Security
- ✓ Has parking

Price

2,450,000 €

Surface 615 m<sup>2</sup>

Plot surface  $1.810 \text{ m}^2$ 

Bedrooms

# 615 sqm house with Terrace and views in Los Monasterios-Alfinach, Puzol.

The property has 5 bedrooms, 5 bathrooms, swimming pool, fireplace, parking space, air conditioning, fitted wardrobes, laundry room, garden, heating and storage room.