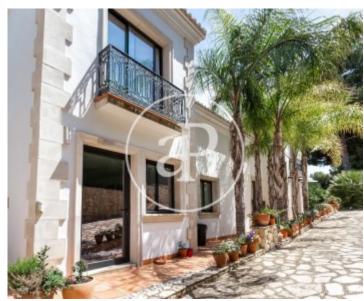

# 615 sqm house with Terrace and views in Los Monasterios-Alfinach, Puzol.

The property has 5 bedrooms, 5 bathrooms, swimming pool, fireplace, parking space, air conditioning, fitted wardrobes, laundry room, garden, heating and storage room.