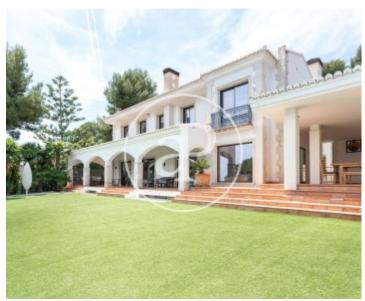

# House for sale with Terrace in Los Monasterios-Alfinach (Puzol)

# 615 sqm house with Terrace and views in Los Monasterios-Alfinach, Puzol.

The property has 5 bedrooms, 5 bathrooms, swimming pool, fireplace, parking space, air conditioning, fitted wardrobes, laundry room, garden, heating and storage room.