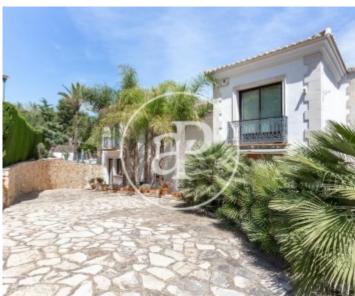

#### **Features**

- ✓ Views
- Heating
- ✓ Boxroom
- ✓ AACC
- ✓ Terrace
- Backyard
- **✓** Pool
- Security
- ✓ Has parking

Price

2,450,000 €

Surface 615 m<sup>2</sup>

Plot surface  $1.810 \text{ m}^2$ 

Bedrooms

# 615 sqm house with Terrace and views in Los Monasterios-Alfinach, Puzol.

The property has 5 bedrooms, 5 bathrooms, swimming pool, fireplace, parking space, air conditioning, fitted wardrobes, laundry room, garden, heating and storage room.