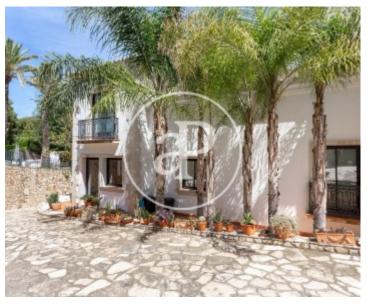

#### **Features**

- ✓ Views
- Heating
- ✓ Boxroom
- ✓ AACC
- ✓ Terrace
- Backyard
- **✓** Pool
- Security
- ✓ Has parking

Price

2,450,000 €

Surface 615 m<sup>2</sup>

Plot surface  $1.810 \text{ m}^2$ 

Bedrooms

# 615 sqm house with Terrace and views in Los Monasterios-Alfinach, Puzol.

The property has 5 bedrooms, 5 bathrooms, swimming pool, fireplace, parking space, air conditioning, fitted wardrobes, laundry room, garden, heating and storage room.