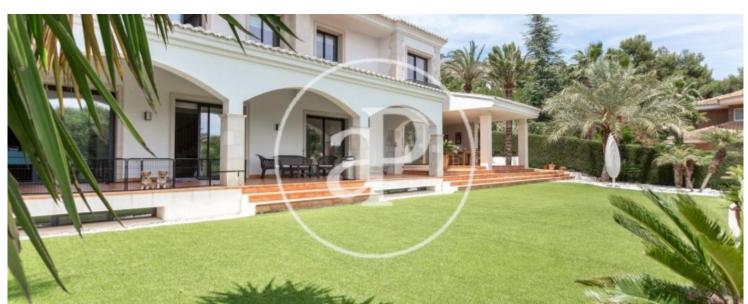

# House for sale with Terrace in Los Monasterios-Alfinach (Puzol)

# 615 sqm house with Terrace and views in Los Monasterios-Alfinach, Puzol.

The property has 5 bedrooms, 5 bathrooms, swimming pool, fireplace, parking space, air conditioning, fitted wardrobes, laundry room, garden, heating and storage room.