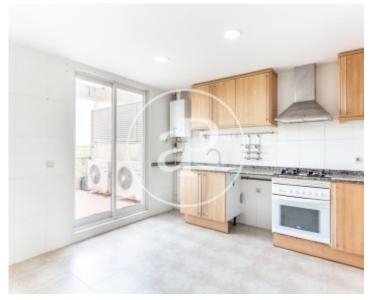

## **Features**

✓ Views ✓ Heating

✓ Furnished ✓ Boxroom

✓ AACC
✓ Terrace

✓ Lift

✓ Has parking

Price

**214,000 €** 

 $\begin{array}{ccc} \text{Surface} & \text{Bedrooms} & \text{Bathrooms} \\ 160 \ m^2 & 3 & 2 \\ \end{array}$ 

Contact us,

we will be happy to assist you, to offer you more details and information.

Puerto de Sagunto REF. VV2207013