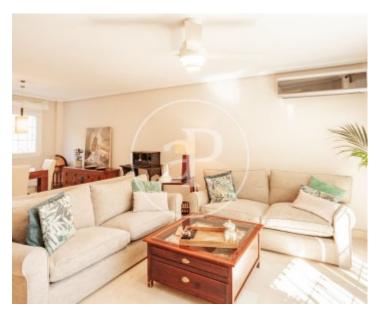

The house enjoys abundant light that crosses from side to side throughout the house, which opens onto a small, quiet and pleasant garden, from which you can access the small community swimming pool. The ground floor consists of an entrance hall with wardrobe and guest toilet, living-dining room and kitchen, both with direct access to the garden, both with good finishes and well finished materials. The first floor consists of 3 bedrooms and 2 bathrooms. In the reform it has been decided to convert one