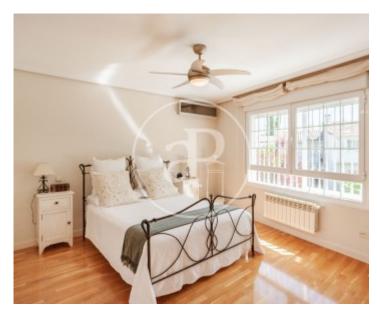

The house enjoys abundant light that crosses from side to side throughout the house, which opens onto a small, quiet and pleasant garden, from which you can access the small community swimming pool. The ground floor consists of an entrance hall with wardrobe and guest toilet, living-dining room and kitchen, both with direct access to the garden, both with good finishes and well finished materials. The first floor consists of 3 bedrooms and 2 bathrooms. In the reform it has been decided to convert one

of the bedrooms into a dressing room for the main bedroom, which also has an en-suite bathroom, it has been phenomenal, but it would be easy to revert it to its original distribution. All the rooms have windows to the east and west, with lots of light and charm. The first floor is occupied by another large room with a bathroom, suitable for a bedroom, office, etc., with lots of light and very well achieved after the changes of the reform. The basement consists of a room for multiple uses, from office to bedroom, with natural light from an upper window, a laundry room, ironing room or...