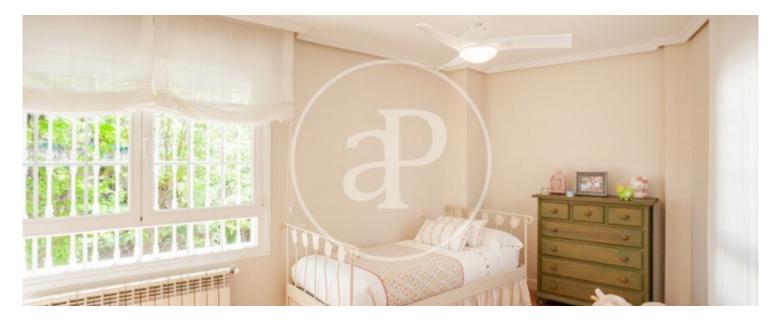

The house enjoys abundant light that crosses from side to side throughout the house, which opens onto a small, quiet and pleasant garden, from which you can access the small community swimming pool. The ground floor consists of an entrance hall with wardrobe and guest toilet, living-dining room and kitchen, both with direct access to the garden, both with good finishes and well finished materials. The first floor consists of 3 bedrooms and 2 bathrooms. In the reform it has been decided to convert one

of the bedrooms into a dressing room for the main bedroom, which also has an en-suite bathroom, it has been phenomenal, but it would be easy to revert it to its original distribution. All the rooms have windows to the east and west, with lots of light and charm. The first floor is occupied by another large room with a bathroom, suitable for a bedroom, office, etc., with lots of light and very well achieved after the changes of the reform. The basement consists of a room for multiple uses, from office to bedroom, with natural light from an upper window, a laundry room, ironing room or...