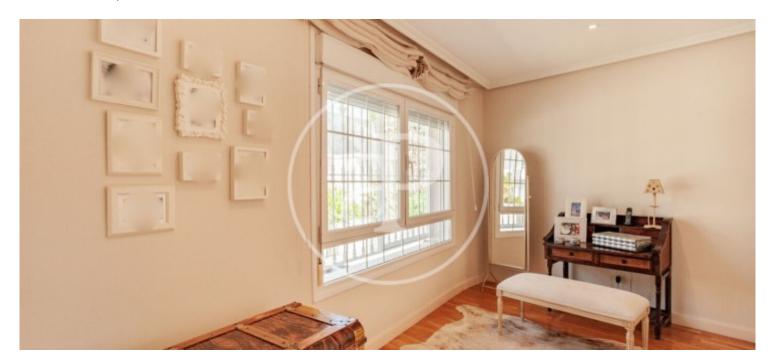

The house enjoys abundant light that crosses from side to side throughout the house, which opens onto a small, quiet and pleasant garden, from which you can access the small community swimming pool. The ground floor consists of an entrance hall with wardrobe and guest toilet, living-dining room and kitchen, both with direct access to the garden, both with good finishes and well finished materials. The first floor consists of 3 bedrooms and 2 bathrooms. In the reform it has been decided to convert one

of the bedrooms into a dressing room for the main bedroom, which also has an en-suite bathroom, it has been phenomenal, but it would be easy to revert it to its original distribution. All the rooms have windows to the east and west, with lots of light and charm. The first floor is occupied by another large room with a bathroom, suitable for a bedroom, office, etc., with lots of light and very well achieved after the changes of the reform. The basement consists of a room for multiple uses, from office to bedroom, with natural light from an upper window, a laundry room, ironing room or...