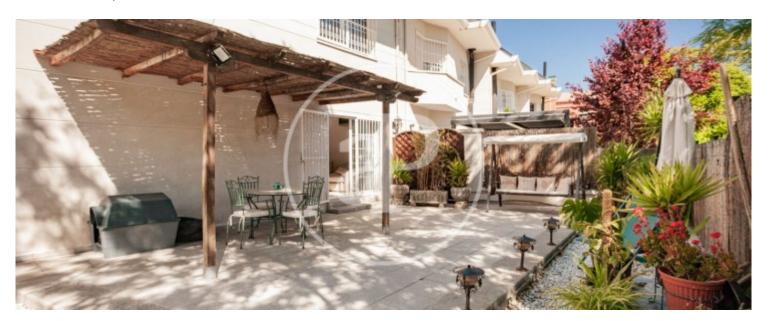

The house enjoys abundant light that crosses from side to side throughout the house, which opens onto a small, quiet and pleasant garden, from which you can access the small community swimming pool. The ground floor consists of an entrance hall with wardrobe and guest toilet, living-dining room and kitchen, both with direct access to the garden, both with good finishes and well finished materials. The first floor consists of 3 bedrooms and 2 bathrooms. In the reform it has been decided to convert one