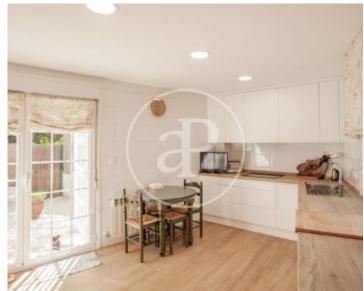

The house enjoys abundant light that crosses from side to side throughout the house, which opens onto a small, quiet and pleasant garden, from which you can access the small community swimming pool. The ground floor consists of an entrance hall with wardrobe and guest toilet, living-dining room and kitchen, both with direct access to the garden, both with good finishes and well finished materials. The first floor consists of 3 bedrooms and 2 bathrooms. In the reform it has been decided to convert one