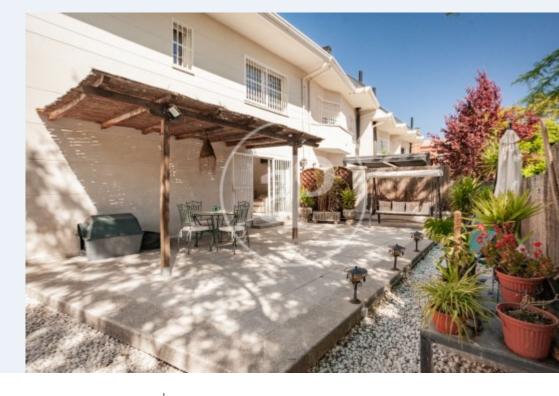

The house enjoys abundant light that crosses from side to side throughout the house, which opens onto a small, quiet and pleasant garden, from which you can access the small community swimming pool. The ground floor consists of an entrance hall with wardrobe and guest toilet, living-dining room and kitchen, both with direct access to the garden, both with good finishes and well finished materials. The first floor consists of 3 bedrooms and 2 bathrooms. In the reform it has been decided to convert one