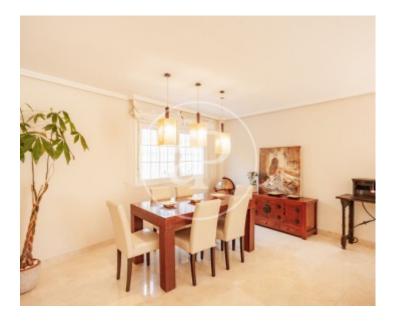

The house enjoys abundant light that crosses from side to side throughout the house, which opens onto a small, quiet and pleasant garden, from which you can access the small community swimming pool. The ground floor consists of an entrance hall with wardrobe and guest toilet, living-dining room and kitchen, both with direct access to the garden, both with good finishes and well finished materials. The first floor consists of 3 bedrooms and 2 bathrooms. In the reform it has been decided to convert one