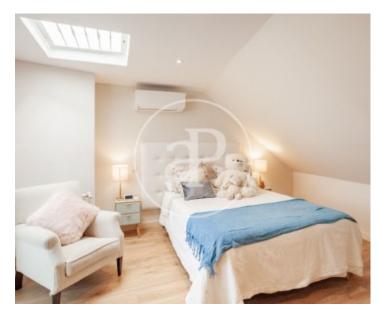

The house enjoys abundant light that crosses from side to side throughout the house, which opens onto a small, quiet and pleasant garden, from which you can access the small community swimming pool. The ground floor consists of an entrance hall with wardrobe and guest toilet, living-dining room and kitchen, both with direct access to the garden, both with good finishes and well finished materials. The first floor consists of 3 bedrooms and 2 bathrooms. In the reform it has been decided to convert one

of the bedrooms into a dressing room for the main bedroom, which also has an en-suite bathroom, it has been phenomenal, but it would be easy to revert it to its original distribution. All the rooms have windows to the east and west, with lots of light and charm. The first floor is occupied by another large room with a bathroom, suitable for a bedroom, office, etc., with lots of light and very well achieved after the changes of the reform. The basement consists of a room for multiple uses, from office to bedroom, with natural light from an upper window, a laundry room, ironing room or...