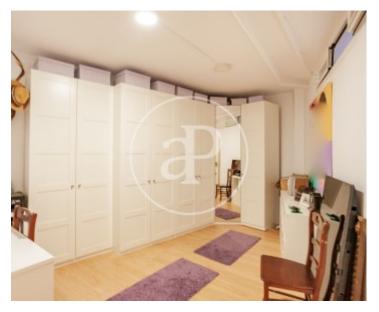

of the bedrooms into a dressing room for the main bedroom, which also has an en-suite bathroom, it has been phenomenal, but it would be easy to revert it to its original distribution. All the rooms have windows to the east and west, with lots of light and charm. The first floor is occupied by another large room with a bathroom, suitable for a bedroom, office, etc., with lots of light and very well achieved after the changes of the reform. The basement consists of a room for multiple uses, from office to bedroom, with natural light from an upper window, a laundry room, ironing room or...