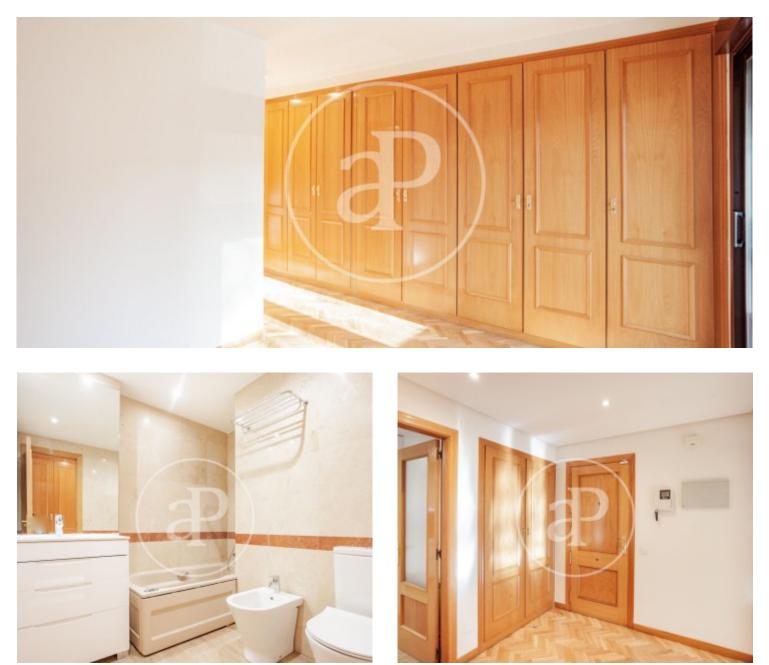

# We present this newly renovated apartment in 2023 and located in the best area of Avenida de Europa.

The apartment has a living room, kitchen with patio, 4 bedrooms, 2 bathrooms and a large glazed terrace that provides better thermal and acoustic air conditioning in both winter and summer, as well as providing high energy efficiency. The kitchen is completely renovated from the floor to furniture and appliances, the result is a brand new modern kitchen. The 2 bathrooms have also been renovated, with new furniture and toilets. The rest of the house has been renovated and updated, oak parquet flooring and varnished, and elimination of stippled and moldings. The house has 3 splits of air conditioning, heating with individual natural gas boiler, and 15 meters of electric awnings on its large terrace, everything is renovated to enter to live. It also has a large and square storage room of 12m2 and a comfortable and wide parking space. The urbanization has a lush garden area, large arcades, swimming pool and concierge in guardhouse during daylight hours. The area is equipped d all services at street level, schools and universities, terraces, supermarkets, medical center, parks, stores, etc.. Perfectly communicated by urban transport and easy...