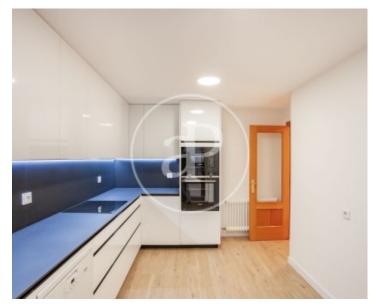

# We present this newly renovated apartment in 2023 and located in the best area of Avenida de Europa.

The apartment has a living room, kitchen with patio, 4 bedrooms, 2 bathrooms and a large glazed terrace that provides better thermal and acoustic air conditioning in both winter and summer, as well as providing high energy efficiency. The kitchen is completely renovated from the floor to furniture and appliances, the result is a brand new modern kitchen. The 2 bathrooms have also been renovated, with new furniture and toilets. The rest of the house has been renovated and updated, oak parquet flooring and varnished, and elimination of stippled and moldings. The house has 3 splits of air conditioning, heating with individual natural gas boiler, and 15 meters of electric awnings on its large terrace, everything is renovated to enter to live. It also has a large and square storage room of 12m2 and a comfortable and wide parking space. The urbanization has a lush garden area, large arcades, swimming pool and concierge in guardhouse during daylight hours. The area is equipped d all services at street level, schools and universities, terraces, supermarkets, medical center, parks, stores, etc.. Perfectly communicated by urban transport and easy...