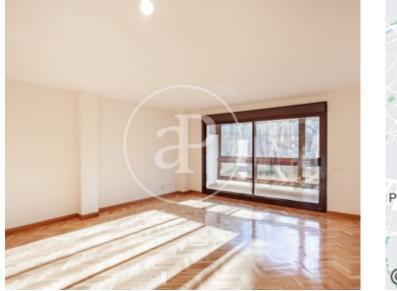

# We present this newly renovated apartment in 2023 and located in the best area of Avenida de Europa.

The apartment has a living room, kitchen with patio, 4 bedrooms, 2 bathrooms and a large glazed terrace that provides better thermal and acoustic air conditioning in both winter and summer, as well as providing high energy efficiency. The kitchen is completely renovated from the floor to furniture and appliances, the result is a brand new modern kitchen. The 2 bathrooms have also been renovated, with new furniture and toilets. The rest of the house has been renovated and updated, oak parquet flooring and varnished, and elimination of stippled and moldings. The house has 3 splits of air conditioning, heating with individual natural gas boiler, and 15 meters of electric awnings on its large terrace, everything is renovated to enter to live. It also has a large and square storage room of 12m2 and a comfortable and wide parking space. The urbanization has a lush garden area, large arcades, swimming pool and concierge in guardhouse during daylight hours. The area is equipped d all services at street level, schools and universities, terraces, supermarkets, medical center, parks, stores, etc.. Perfectly communicated by urban transport and easy...