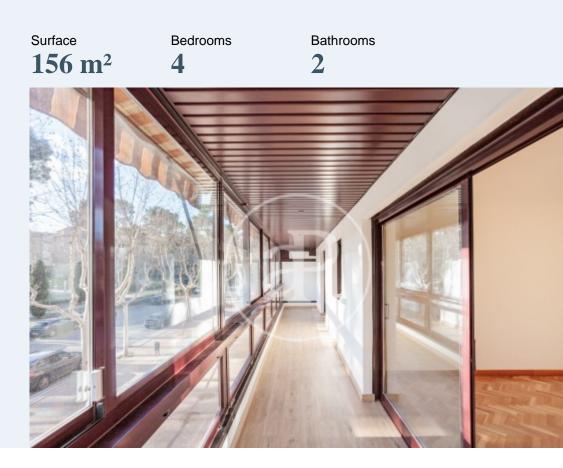

# We present this newly renovated apartment in 2023 and located in the best area of Avenida de Europa.

The apartment has a living room, kitchen with patio, 4 bedrooms, 2 bathrooms and a large glazed terrace that provides better thermal and acoustic air conditioning in both winter and summer, as well as providing high energy efficiency. The kitchen is completely renovated from the floor to furniture and appliances, the result is a brand new modern kitchen. The 2 bathrooms have also been renovated, with new furniture and toilets. The rest of the house has been renovated and updated, oak parquet flooring and varnished, and elimination of stippled and moldings. The house has 3 splits of air conditioning, heating with individual natural gas boiler, and 15 meters of electric awnings on its large terrace, everything is renovated to enter to live. It also has a large and square storage room of 12m2 and a comfortable and wide parking space. The urbanization has a lush garden area, large arcades, swimming pool and concierge in guardhouse during daylight hours. The area is equipped d all services at street level, schools and universities, terraces, supermarkets, medical center, parks, stores, etc.. Perfectly communicated by urban transport and easy...