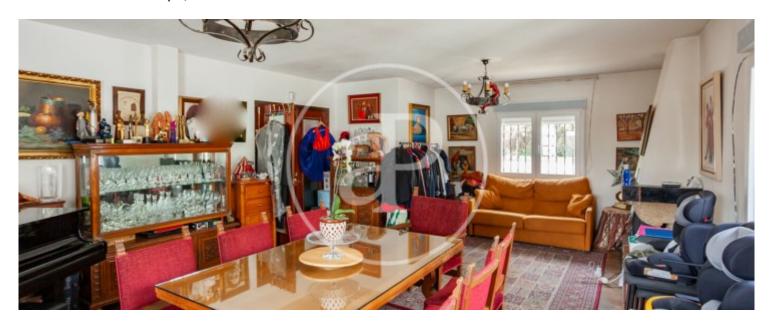

# DETACHED HOUSE WITH POOL IN POZUELO DE ALARCON.

We present a house located in one of the most representative areas of Pozuelo, with good orientation and solid independent building of three floors on a plot of 535 m² with swimming pool. Each floor occupies an approximate area of 100 m². The first floor consists of entrance hall, living room, office or bedroom, bathroom and kitchen. The second floor has four large bedrooms, two of them with terrace, and two bathrooms. In the basement there are 4 multipurpose rooms and a bathroom. The garden is open, east facing, and has a swimming pool. The construction is from 1973, with slate roof and finishes in granite and

brick, having great potential for reform. It is located in a very central area, next to the Avenida de Europa, with public transport at the door, schools, universities, medical center, and with easy access by road to the main roads. Can you imagine living here?