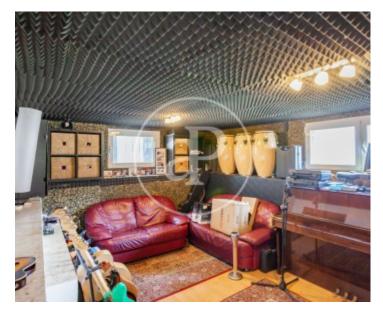

# DETACHED HOUSE WITH POOL IN POZUELO DE ALARCON.

We present a house located in one of the most representative areas of Pozuelo, with good orientation and solid independent building of three floors on a plot of 535 m² with swimming pool. Each floor occupies an approximate area of 100 m². The first floor consists of entrance hall, living room, office or bedroom, bathroom and kitchen. The second floor has four large bedrooms, two of them with terrace, and two bathrooms. In the basement there are 4 multipurpose rooms and a bathroom. The garden is open, east facing, and has a swimming pool. The construction is from 1973, with slate roof and finishes in granite and