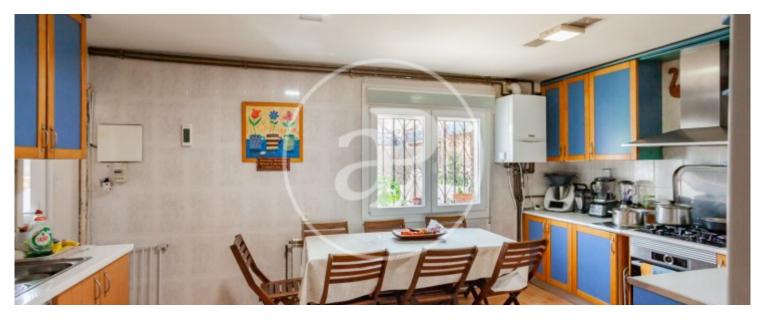

# DETACHED HOUSE WITH POOL IN POZUELO DE ALARCON.

We present a house located in one of the most representative areas of Pozuelo, with good orientation and solid independent building of three floors on a plot of 535 m² with swimming pool. Each floor occupies an approximate area of 100 m². The first floor consists of entrance hall, living room, office or bedroom, bathroom and kitchen. The second floor has four large bedrooms, two of them with terrace, and two bathrooms. In the basement there are 4 multipurpose rooms and a bathroom. The garden is open, east facing, and has a swimming pool. The construction is from 1973, with slate roof and finishes in granite and