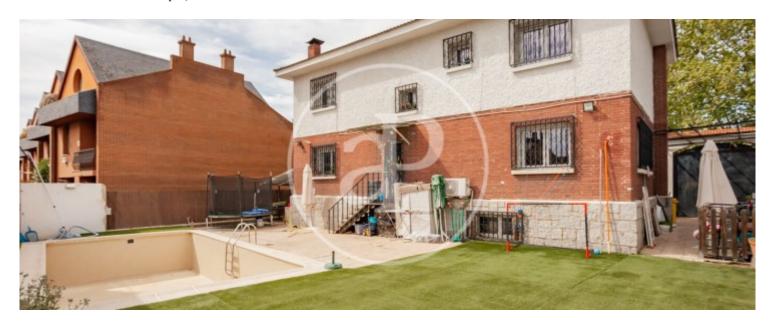

# DETACHED HOUSE WITH POOL IN POZUELO DE ALARCON.

We present a house located in one of the most representative areas of Pozuelo, with good orientation and solid independent building of three floors on a plot of 535 m² with swimming pool. Each floor occupies an approximate area of 100 m². The first floor consists of entrance hall, living room, office or bedroom, bathroom and kitchen. The second floor has four large bedrooms, two of them with terrace, and two bathrooms. In the basement there are 4 multipurpose rooms and a bathroom. The garden is open, east facing, and has a swimming pool. The construction is from 1973, with slate roof and finishes in granite and

brick, having great potential for reform. It is located in a very central area, next to the Avenida de Europa, with public transport at the door, schools, universities, medical center, and with easy access by road to the main roads. Can you imagine living here?