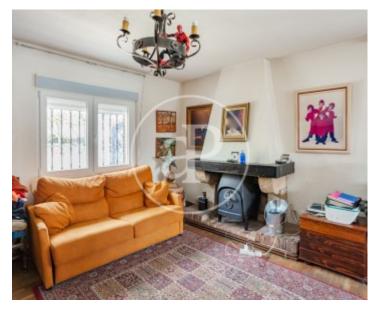

# DETACHED HOUSE WITH POOL IN POZUELO DE ALARCON.

We present a house located in one of the most representative areas of Pozuelo, with good orientation and solid independent building of three floors on a plot of 535 m² with swimming pool. Each floor occupies an approximate area of 100 m². The first floor consists of entrance hall, living room, office or bedroom, bathroom and kitchen. The second floor has four large bedrooms, two of them with terrace, and two bathrooms. In the basement there are 4 multipurpose rooms and a bathroom. The garden is open, east facing, and has a swimming pool. The construction is from 1973, with slate roof and finishes in granite and

brick, having great potential for reform. It is located in a very central area, next to the Avenida de Europa, with public transport at the door, schools, universities, medical center, and with easy access by road to the main roads. Can you imagine living here?