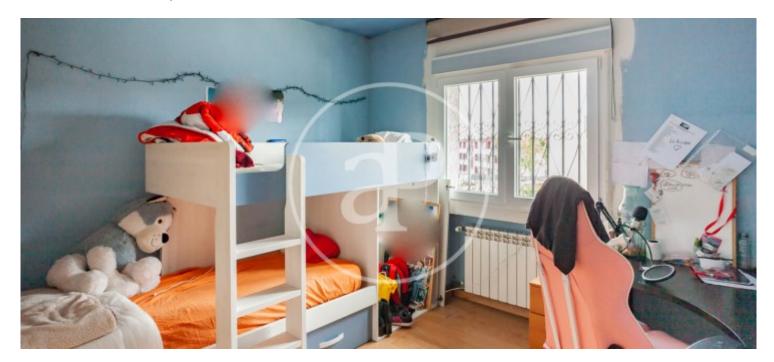

# DETACHED HOUSE WITH POOL IN POZUELO DE ALARCON.

We present a house located in one of the most representative areas of Pozuelo, with good orientation and solid independent building of three floors on a plot of 535 m² with swimming pool. Each floor occupies an approximate area of 100 m². The first floor consists of entrance hall, living room, office or bedroom, bathroom and kitchen. The second floor has four large bedrooms, two of them with terrace, and two bathrooms. In the basement there are 4 multipurpose rooms and a bathroom. The garden is open, east facing, and has a swimming pool. The construction is from 1973, with slate roof and finishes in granite and