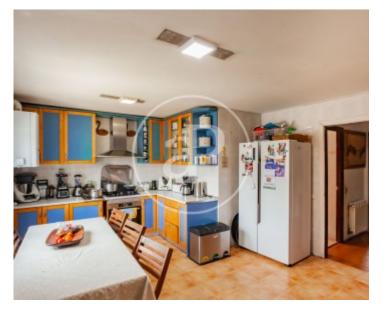

# DETACHED HOUSE WITH POOL IN POZUELO DE ALARCON.

We present a house located in one of the most representative areas of Pozuelo, with good orientation and solid independent building of three floors on a plot of 535 m² with swimming pool. Each floor occupies an approximate area of 100 m². The first floor consists of entrance hall, living room, office or bedroom, bathroom and kitchen. The second floor has four large bedrooms, two of them with terrace, and two bathrooms. In the basement there are 4 multipurpose rooms and a bathroom. The garden is open, east facing, and has a swimming pool. The construction is from 1973, with slate roof and finishes in granite and

brick, having great potential for reform. It is located in a very central area, next to the Avenida de Europa, with public transport at the door, schools, universities, medical center, and with easy access by road to the main roads. Can you imagine living here?