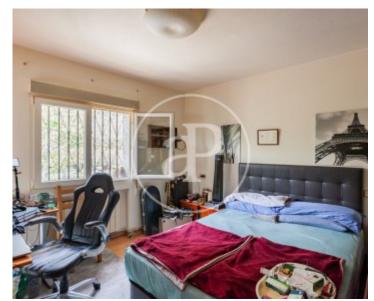

# DETACHED HOUSE WITH POOL IN POZUELO DE ALARCON.

We present a house located in one of the most representative areas of Pozuelo, with good orientation and solid independent building of three floors on a plot of 535 m² with swimming pool. Each floor occupies an approximate area of 100 m². The first floor consists of entrance hall, living room, office or bedroom, bathroom and kitchen. The second floor has four large bedrooms, two of them with terrace, and two bathrooms. In the basement there are 4 multipurpose rooms and a bathroom. The garden is open, east facing, and has a swimming pool. The construction is from 1973, with slate roof and finishes in granite and