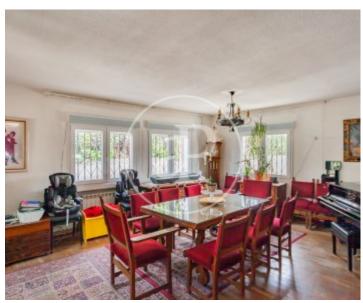

# DETACHED HOUSE WITH POOL IN POZUELO DE ALARCON.

We present a house located in one of the most representative areas of Pozuelo, with good orientation and solid independent building of three floors on a plot of 535 m² with swimming pool. Each floor occupies an approximate area of 100 m². The first floor consists of entrance hall, living room, office or bedroom, bathroom and kitchen. The second floor has four large bedrooms, two of them with terrace, and two bathrooms. In the basement there are 4 multipurpose rooms and a bathroom. The garden is open, east facing, and has a swimming pool. The construction is from 1973, with slate roof and finishes in granite and