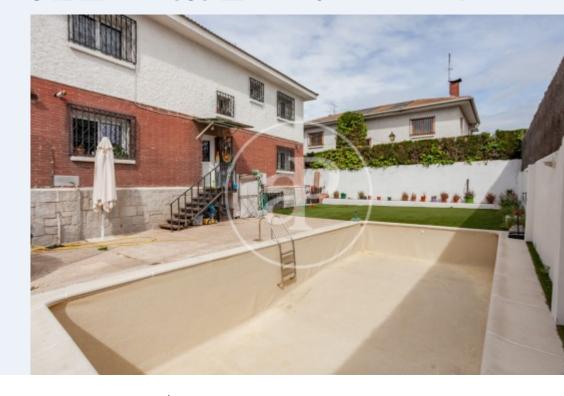

#### **Features**

Heating

Terrace

Backyard

Pool

Has parking

Price

1,090,000 €

# DETACHED HOUSE WITH POOL IN POZUELO DE ALARCON.

We present a house located in one of the most representative areas of Pozuelo, with good orientation and solid independent building of three floors on a plot of 535 m² with swimming pool. Each floor occupies an approximate area of 100 m². The first floor consists of entrance hall, living room, office or bedroom, bathroom and kitchen. The second floor has four large bedrooms, two of them with terrace, and two bathrooms. In the basement there are 4 multipurpose rooms and a bathroom. The garden is open, east facing, and has a swimming pool. The construction is from 1973, with slate roof and finishes in granite and