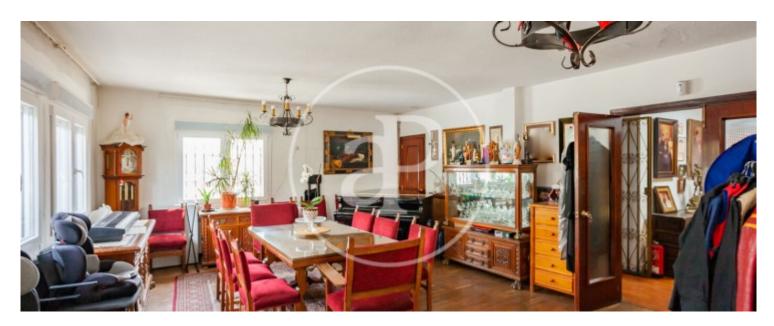

# DETACHED HOUSE WITH POOL IN POZUELO DE ALARCON.

We present a house located in one of the most representative areas of Pozuelo, with good orientation and solid independent building of three floors on a plot of 535 m² with swimming pool. Each floor occupies an approximate area of 100 m². The first floor consists of entrance hall, living room, office or bedroom, bathroom and kitchen. The second floor has four large bedrooms, two of them with terrace, and two bathrooms. In the basement there are 4 multipurpose rooms and a bathroom. The garden is open, east facing, and has a swimming pool. The construction is from 1973, with slate roof and finishes in granite and

brick, having great potential for reform. It is located in a very central area, next to the Avenida de Europa, with public transport at the door, schools, universities, medical center, and with easy access by road to the main roads. Can you imagine living here?