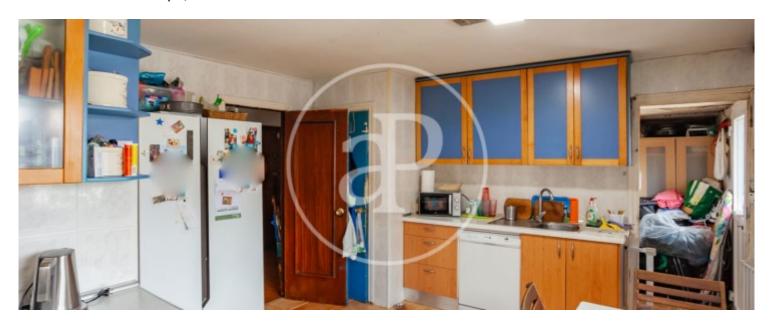

# DETACHED HOUSE WITH POOL IN POZUELO DE ALARCON.

We present a house located in one of the most representative areas of Pozuelo, with good orientation and solid independent building of three floors on a plot of 535 m² with swimming pool. Each floor occupies an approximate area of 100 m². The first floor consists of entrance hall, living room, office or bedroom, bathroom and kitchen. The second floor has four large bedrooms, two of them with terrace, and two bathrooms. In the basement there are 4 multipurpose rooms and a bathroom. The garden is open, east facing, and has a swimming pool. The construction is from 1973, with slate roof and finishes in granite and