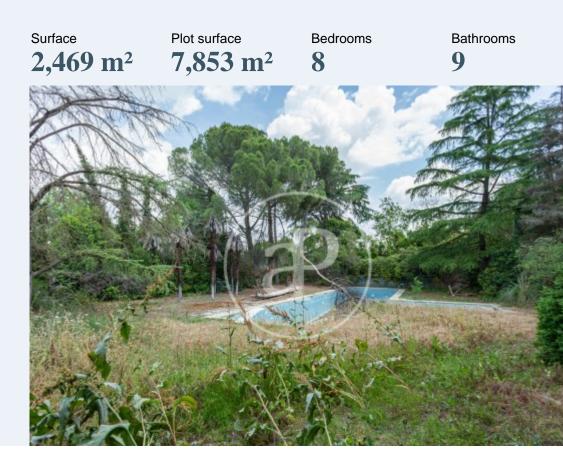

# House for sale in Somosaguas.

Features

- 🗸 Views
- Furnished
- ✓ AACC
- Backyard
- 🗸 Gym
- Security
- Has parking

```
Price 6,200,000 €
```

Fantastic property of 2470 m<sup>2</sup> built on a plot of 7853 m<sup>2</sup> in the exclusive urbanisation of Somosaguas in Pozuelo de Alarcón.

The property consists of six double en-suite bedrooms and two service bedrooms with en-suite bathrooms. The day area has magnificent living rooms with large windows and views of the wonderful garden. The plot consists of a main house of 926 m<sup>2</sup> for complete renovation and several outbuildings: caretaker's house, wine cellar, squash court, paddle tennis court, tennis court, swimming pool and several parking spaces with a total capacity for 24 cars. This property is ideal for families looking for privacy in an excellent location as well as for investors looking for a segregation project. The plot has two entrances from parallel streets, which facilitates a possible segregation. Its rectangular shape and the size of the plot make this segregation into 3 independent plots very possible. Can you imagine living here?