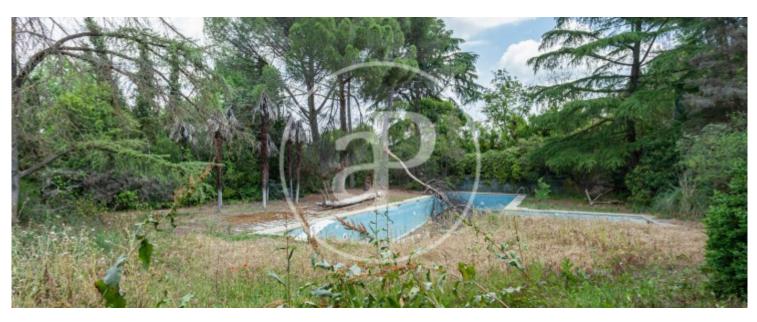

The property consists of six double en-suite bedrooms and two service bedrooms with en-suite bathrooms. The day area has magnificent living rooms with large windows and views of the wonderful garden. The plot consists of a main house of 926 m<sup>2</sup> for complete renovation and several outbuildings: caretaker's house, wine cellar, squash court, paddle tennis court, tennis court, swimming pool and several parking spaces with a total capacity for 24 cars. This property is ideal for families looking for privacy in an excellent location as well as for investors looking for a segregation project. The plot has two entrances from parallel streets, which facilitates a possible segregation. Its rectangular shape and the size of the plot make this segregation into 3 independent plots very possible. Can you imagine living here?