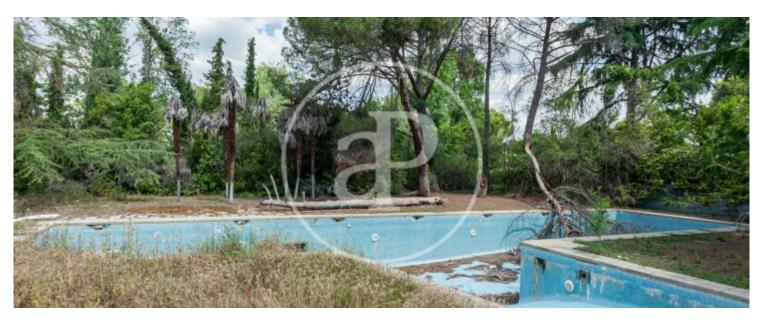

The property consists of six double en-suite bedrooms and two service bedrooms with en-suite bathrooms. The day area has magnificent living rooms with large windows and views of the wonderful garden. The plot consists of a main house of 926 m<sup>2</sup> for complete renovation and several outbuildings: caretaker's house, wine cellar, squash court, paddle tennis court, tennis court, swimming pool and several parking spaces with a total capacity for 24 cars. This property is ideal for families looking for privacy in an excellent location as well as for investors looking for a segregation project. The plot has two entrances from parallel streets, which facilitates a possible segregation. Its rectangular shape and the size of the plot make this segregation into 3 independent plots very possible. Can you imagine living here?