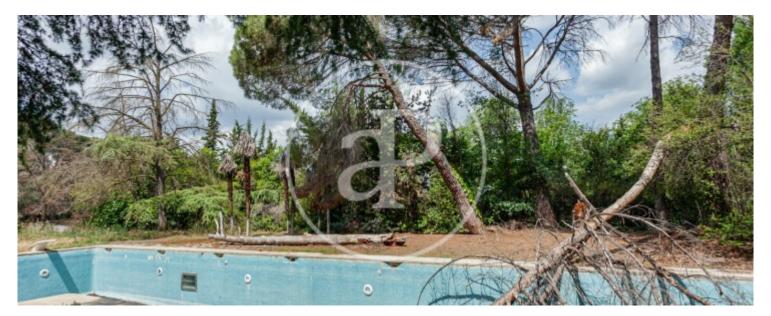

The property consists of six double en-suite bedrooms and two service bedrooms with en-suite bathrooms. The day area has magnificent living rooms with large windows and views of the wonderful garden. The plot consists of a main house of 926 m<sup>2</sup> for complete renovation and several outbuildings: caretaker's house, wine cellar, squash court, paddle tennis court, tennis court, swimming pool and several parking spaces with a total capacity for 24 cars. This property is ideal for families looking for privacy in an excellent location as well as for investors looking for a segregation project. The plot has two entrances from parallel streets, which facilitates a possible segregation. Its rectangular shape and the size of the plot make this segregation into 3 independent plots very possible. Can you imagine living here?