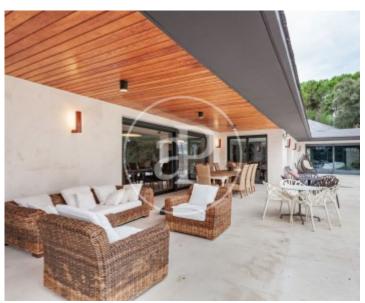

# In one of the best plots of the urbanization, with more than 5.

400 m², a very consolidated garden and maximum privacy, we find this fantastic house of 925 m² built with a floor of 550 m². The main floor with 550 m², a large hall, large spaces with large windows overlooking the garden. Large hall leading to the living room of more than 130 m², several rooms and large windows overlooking the garden with access to the porch. The sleeping area consists of a master bedroom with large wardrobe area, bathroom, access to a second bedroom and access to an indoor swimming pool. Three other large bedrooms, one of them en suite

and two other bedrooms sharing a bathroom. Kitchen with central island and office area. From the stairs of the kitchen we access to the service floor of the house. This floor consists of two service rooms with two bathrooms, independent flat with entrance from the garden with two bedrooms, kitchen, living room and bathroom. Multi-purpose room with kitchen, laundry area, boiler room, two storage rooms and garage. 24 hour surveillance, urbanisation with a single entrance and exit, which provides security and peace of mind for the owners. Underfloor heating and...