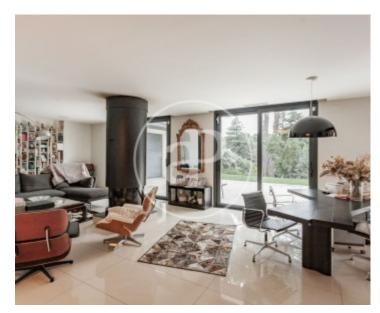

# In one of the best plots of the urbanization, with more than 5.

400 m², a very consolidated garden and maximum privacy, we find this fantastic house of 925 m² built with a floor of 550 m². The main floor with 550 m², a large hall, large spaces with large windows overlooking the garden. Large hall leading to the living room of more than 130 m², several rooms and large windows overlooking the garden with access to the porch. The sleeping area consists of a master bedroom with large wardrobe area, bathroom, access to a second bedroom and access to an indoor swimming pool. Three other large bedrooms, one of them en suite