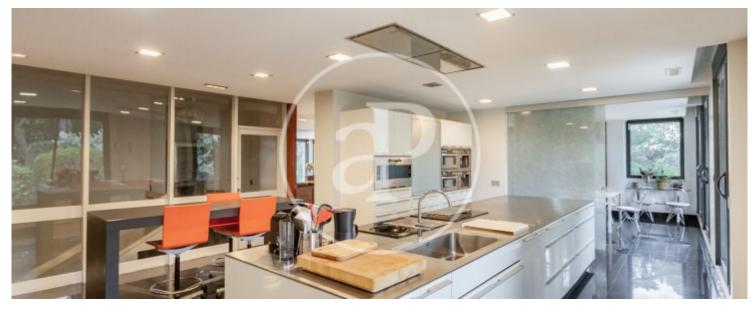

# In one of the best plots of the urbanization, with more than 5.

400 m², a very consolidated garden and maximum privacy, we find this fantastic house of 925 m² built with a floor of 550 m². The main floor with 550 m², a large hall, large spaces with large windows overlooking the garden. Large hall leading to the living room of more than 130 m², several rooms and large windows overlooking the garden with access to the porch. The sleeping area consists of a master bedroom with large wardrobe area, bathroom, access to a second bedroom and access to an indoor swimming pool. Three other large bedrooms, one of them en suite

and two other bedrooms sharing a bathroom. Kitchen with central island and office area. From the stairs of the kitchen we access to the service floor of the house. This floor consists of two service rooms with two bathrooms, independent flat with entrance from the garden with two bedrooms, kitchen, living room and bathroom. Multi-purpose room with kitchen, laundry area, boiler room, two storage rooms and garage. 24 hour surveillance, urbanisation with a single entrance and exit, which provides security and peace of mind for the owners. Underfloor heating and...