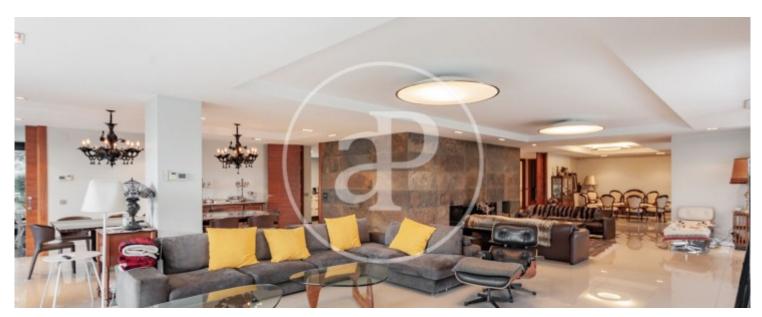

# In one of the best plots of the urbanization, with more than 5.

400 m², a very consolidated garden and maximum privacy, we find this fantastic house of 925 m² built with a floor of 550 m². The main floor with 550 m², a large hall, large spaces with large windows overlooking the garden. Large hall leading to the living room of more than 130 m², several rooms and large windows overlooking the garden with access to the porch. The sleeping area consists of a master bedroom with large wardrobe area, bathroom, access to a second bedroom and access to an indoor swimming pool. Three other large bedrooms, one of them en suite