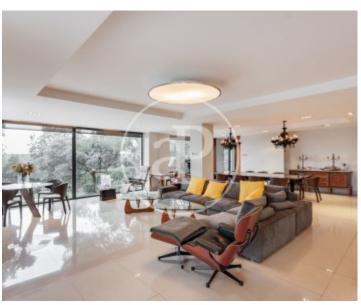

# In one of the best plots of the urbanization, with more than 5.

400 m², a very consolidated garden and maximum privacy, we find this fantastic house of 925 m² built with a floor of 550 m². The main floor with 550 m², a large hall, large spaces with large windows overlooking the garden. Large hall leading to the living room of more than 130 m², several rooms and large windows overlooking the garden with access to the porch. The sleeping area consists of a master bedroom with large wardrobe area, bathroom, access to a second bedroom and access to an indoor swimming pool. Three other large bedrooms, one of them en suite