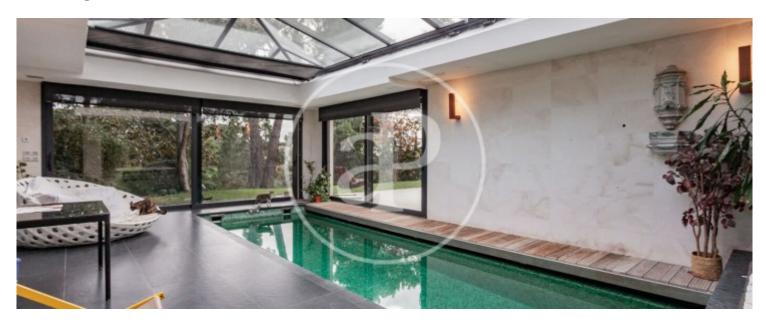

# In one of the best plots of the urbanization, with more than 5.

400 m², a very consolidated garden and maximum privacy, we find this fantastic house of 925 m² built with a floor of 550 m². The main floor with 550 m², a large hall, large spaces with large windows overlooking the garden. Large hall leading to the living room of more than 130 m², several rooms and large windows overlooking the garden with access to the porch. The sleeping area consists of a master bedroom with large wardrobe area, bathroom, access to a second bedroom and access to an indoor swimming pool. Three other large bedrooms, one of them en suite