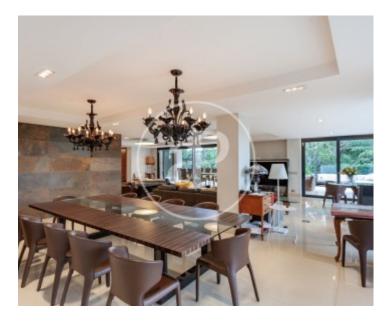

and two other bedrooms sharing a bathroom. Kitchen with central island and office area. From the stairs of the kitchen we access to the service floor of the house. This floor consists of two service rooms with two bathrooms, independent flat with entrance from the garden with two bedrooms, kitchen, living room and bathroom. Multi-purpose room with kitchen, laundry area, boiler room, two storage rooms and garage. 24 hour surveillance, urbanisation with a single entrance and exit, which provides security and peace of mind for the owners. Underfloor heating and...