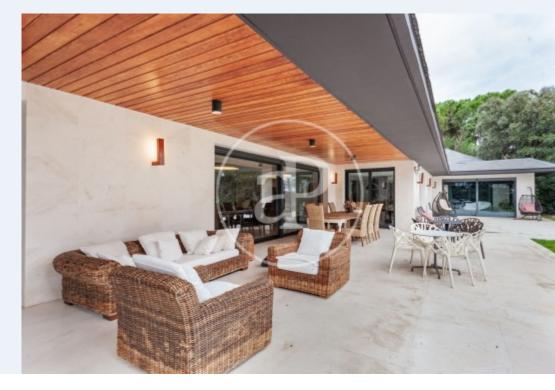

# In one of the best plots of the urbanization, with more than 5.

400 m², a very consolidated garden and maximum privacy, we find this fantastic house of 925 m² built with a floor of 550 m². The main floor with 550 m², a large hall, large spaces with large windows overlooking the garden. Large hall leading to the living room of more than 130 m², several rooms and large windows overlooking the garden with access to the porch. The sleeping area consists of a master bedroom with large wardrobe area, bathroom, access to a second bedroom and access to an indoor swimming pool. Three other large bedrooms, one of them en suite

and two other bedrooms sharing a bathroom. Kitchen with central island and office area. From the stairs of the kitchen we access to the service floor of the house. This floor consists of two service rooms with two bathrooms, independent flat with entrance from the garden with two bedrooms, kitchen, living room and bathroom. Multi-purpose room with kitchen, laundry area, boiler room, two storage rooms and garage. 24 hour surveillance, urbanisation with a single entrance and exit, which provides security and peace of mind for the owners. Underfloor heating and...