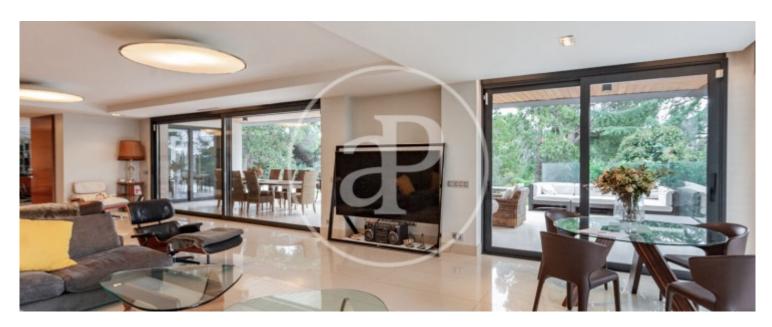

# In one of the best plots of the urbanization, with more than 5.

400 m², a very consolidated garden and maximum privacy, we find this fantastic house of 925 m² built with a floor of 550 m². The main floor with 550 m², a large hall, large spaces with large windows overlooking the garden. Large hall leading to the living room of more than 130 m², several rooms and large windows overlooking the garden with access to the porch. The sleeping area consists of a master bedroom with large wardrobe area, bathroom, access to a second bedroom and access to an indoor swimming pool. Three other large bedrooms, one of them en suite