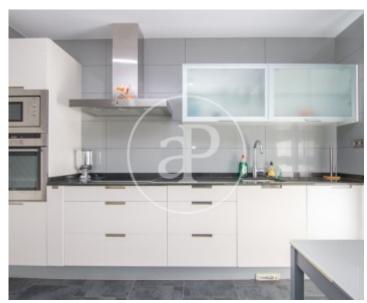

chairs with awnings. From here you go up to the large roof terrace with magnificent views of the Sierra and the city of Madrid. The kitchen is independent, equipped with oven, micro and American refrigerator, has access to laundry room with washing machine, central vacuum cleaner and storage cabinets. The whole house has air conditioning and heat pump ducts and underfloor heating and blinds are automated. It has magnificent finishes and home automation. Includes TWO parking spaces and a storage room. Pets are NOT allowed. Located within walking distance of the ambulatory and Hospital...