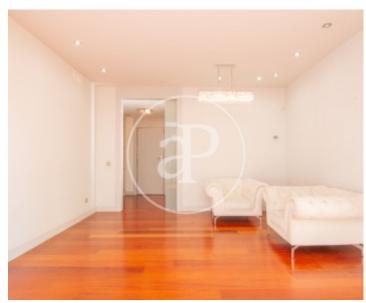

# Magnificent penthouse of 120 m2 with solarium terrace of $100 \text{ m}^2$ and views of the Sierra and Madrid city.

Located in an urbanization with the best facilities: swimming pool with gardens, gym with sauna, paddle tennis, mini golf and playground. Security 24 hours and concierge. The property is distributed in a spacious hall with closets, two bedrooms, one en-suite with bathtub and separate shower and exit to terrace with automated awning, another double bedroom with bathroom with bathtub. Both with large fitted closets and lined with drawers. The living-dining room has plenty of light, as it is south facing and with access to a terrace with space for table and

chairs with awnings. From here you go up to the large roof terrace with magnificent views of the Sierra and the city of Madrid. The kitchen is independent, equipped with oven, micro and American refrigerator, has access to laundry room with washing machine, central vacuum cleaner and storage cabinets. The whole house has air conditioning and heat pump ducts and underfloor heating and blinds are automated. It has magnificent finishes and home automation. Includes TWO parking spaces and a storage room. Pets are NOT allowed. Located within walking distance of the ambulatory and Hospital...