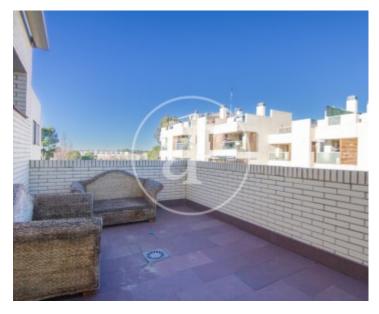

# Magnificent penthouse of 120 m2 with solarium terrace of $100 \text{ m}^2$ and views of the Sierra and Madrid city.

Located in an urbanization with the best facilities: swimming pool with gardens, gym with sauna, paddle tennis, mini golf and playground. Security 24 hours and concierge. The property is distributed in a spacious hall with closets, two bedrooms, one en-suite with bathtub and separate shower and exit to terrace with automated awning, another double bedroom with bathroom with bathtub. Both with large fitted closets and lined with drawers. The living-dining room has plenty of light, as it is south facing and with access to a terrace with space for table and

chairs with awnings. From here you go up to the large roof terrace with magnificent views of the Sierra and the city of Madrid. The kitchen is independent, equipped with oven, micro and American refrigerator, has access to laundry room with washing machine, central vacuum cleaner and storage cabinets. The whole house has air conditioning and heat pump ducts and underfloor heating and blinds are automated. It has magnificent finishes and home automation. Includes TWO parking spaces and a storage room. Pets are NOT allowed. Located within walking distance of the ambulatory and Hospital...