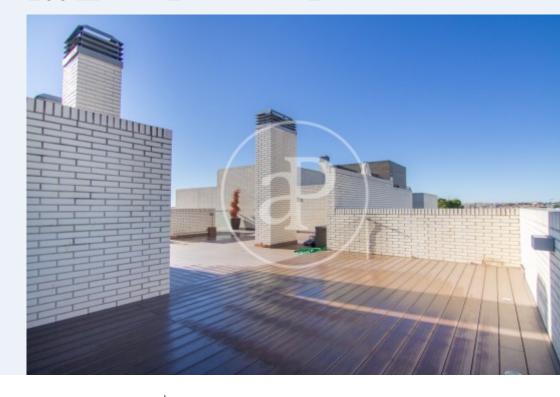

# Magnificent penthouse of 120 m2 with solarium terrace of $100 \text{ m}^2$ and views of the Sierra and Madrid city.

Located in an urbanization with the best facilities: swimming pool with gardens, gym with sauna, paddle tennis, mini golf and playground. Security 24 hours and concierge. The property is distributed in a spacious hall with closets, two bedrooms, one en-suite with bathtub and separate shower and exit to terrace with automated awning, another double bedroom with bathroom with bathtub. Both with large fitted closets and lined with drawers. The living-dining room has plenty of light, as it is south facing and with access to a terrace with space for table and

chairs with awnings. From here you go up to the large roof terrace with magnificent views of the Sierra and the city of Madrid. The kitchen is independent, equipped with oven, micro and American refrigerator, has access to laundry room with washing machine, central vacuum cleaner and storage cabinets. The whole house has air conditioning and heat pump ducts and underfloor heating and blinds are automated. It has magnificent finishes and home automation. Includes TWO parking spaces and a storage room. Pets are NOT allowed. Located within walking distance of the ambulatory and Hospital...