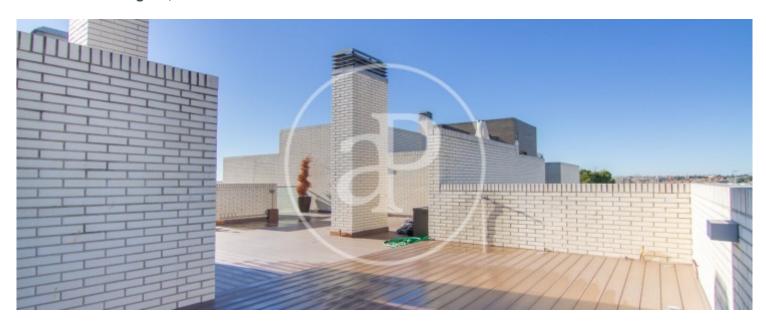

# Magnificent penthouse of 120 m2 with solarium terrace of $100 \text{ m}^2$ and views of the Sierra and Madrid city.

Located in an urbanization with the best facilities: swimming pool with gardens, gym with sauna, paddle tennis, mini golf and playground. Security 24 hours and concierge. The property is distributed in a spacious hall with closets, two bedrooms, one en-suite with bathtub and separate shower and exit to terrace with automated awning, another double bedroom with bathroom with bathtub. Both with large fitted closets and lined with drawers. The living-dining room has plenty of light, as it is south facing and with access to a terrace with space for table and

chairs with awnings. From here you go up to the large roof terrace with magnificent views of the Sierra and the city of Madrid. The kitchen is independent, equipped with oven, micro and American refrigerator, has access to laundry room with washing machine, central vacuum cleaner and storage cabinets. The whole house has air conditioning and heat pump ducts and underfloor heating and blinds are automated. It has magnificent finishes and home automation. Includes TWO parking spaces and a storage room. Pets are NOT allowed. Located within walking distance of the ambulatory and Hospital...