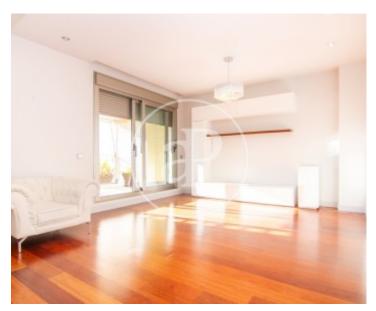

# Magnificent penthouse of 120 m2 with solarium terrace of $100 \text{ m}^2$ and views of the Sierra and Madrid city.

Located in an urbanization with the best facilities: swimming pool with gardens, gym with sauna, paddle tennis, mini golf and playground. Security 24 hours and concierge. The property is distributed in a spacious hall with closets, two bedrooms, one en-suite with bathtub and separate shower and exit to terrace with automated awning, another double bedroom with bathroom with bathtub. Both with large fitted closets and lined with drawers. The living-dining room has plenty of light, as it is south facing and with access to a terrace with space for table and

chairs with awnings. From here you go up to the large roof terrace with magnificent views of the Sierra and the city of Madrid. The kitchen is independent, equipped with oven, micro and American refrigerator, has access to laundry room with washing machine, central vacuum cleaner and storage cabinets. The whole house has air conditioning and heat pump ducts and underfloor heating and blinds are automated. It has magnificent finishes and home automation. Includes TWO parking spaces and a storage room. Pets are NOT allowed. Located within walking distance of the ambulatory and Hospital...