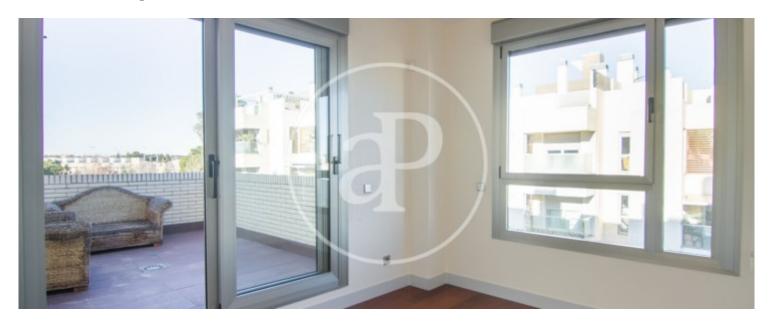

# Magnificent penthouse of 120 m2 with solarium terrace of $100 \text{ m}^2$ and views of the Sierra and Madrid city.

Located in an urbanization with the best facilities: swimming pool with gardens, gym with sauna, paddle tennis, mini golf and playground. Security 24 hours and concierge. The property is distributed in a spacious hall with closets, two bedrooms, one en-suite with bathtub and separate shower and exit to terrace with automated awning, another double bedroom with bathroom with bathtub. Both with large fitted closets and lined with drawers. The living-dining room has plenty of light, as it is south facing and with access to a terrace with space for table and

chairs with awnings. From here you go up to the large roof terrace with magnificent views of the Sierra and the city of Madrid. The kitchen is independent, equipped with oven, micro and American refrigerator, has access to laundry room with washing machine, central vacuum cleaner and storage cabinets. The whole house has air conditioning and heat pump ducts and underfloor heating and blinds are automated. It has magnificent finishes and home automation. Includes TWO parking spaces and a storage room. Pets are NOT allowed. Located within walking distance of the ambulatory and Hospital...