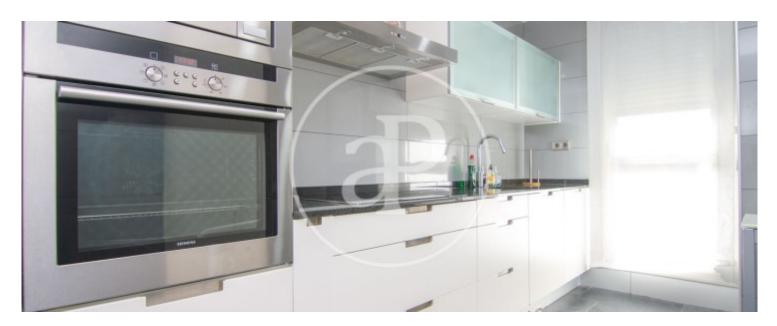

chairs with awnings. From here you go up to the large roof terrace with magnificent views of the Sierra and the city of Madrid. The kitchen is independent, equipped with oven, micro and American refrigerator, has access to laundry room with washing machine, central vacuum cleaner and storage cabinets. The whole house has air conditioning and heat pump ducts and underfloor heating and blinds are automated. It has magnificent finishes and home automation. Includes TWO parking spaces and a storage room. Pets are NOT allowed. Located within walking distance of the ambulatory and Hospital...