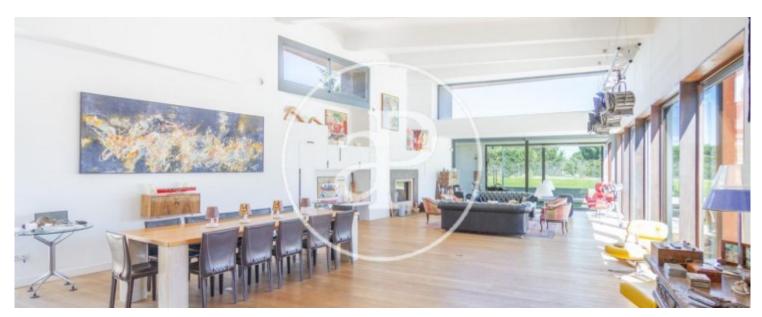

## aProperties presents a magnificent home designed by the prestigious architect Manuel de las Casas in Pozuelo de Alarcón.

The spacious interiors of 1,000 m² are distributed over three floors, with a unique design that allows the different spaces to flow naturally into each other and enjoy the views and access to the outdoor garden, terraces and the fantastic pool. Entering through the front door we find a large porch, the central axis of the distribution of the house, from there, on the left hand side, we access the living and dining room, kitchen and access to both the upper floor and the basement. Also, on the right hand side, the living room, office and

guest suite. On the second floor, we find the exceptional master bedroom with en suite bathroom and terrace of approx. 50 m². Three bedrooms, one of them with bathroom en suite and the other two share a double bathroom. In the basement, with access from the kitchen, is the laundry and ironing area, and a study for the service. It also has a multipurpose room, a gym area and a discotheque. The main garden is accessible both from the side paths of the house and from any of its doors to the outside. The summer facilities, which include the swimming pool, porch, storage room and showers. This...