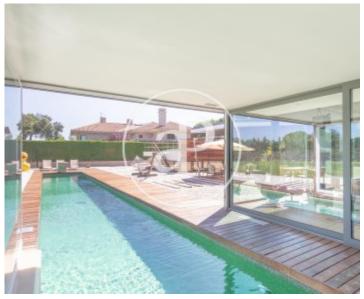

## aProperties presents a magnificent home designed by the prestigious architect Manuel de las Casas in Pozuelo de Alarcón.

The spacious interiors of 1,000 m² are distributed over three floors, with a unique design that allows the different spaces to flow naturally into each other and enjoy the views and access to the outdoor garden, terraces and the fantastic pool. Entering through the front door we find a large porch, the central axis of the distribution of the house, from there, on the left hand side, we access the living and dining room, kitchen and access to both the upper floor and the basement. Also, on the right hand side, the living room, office and

guest suite. On the second floor, we find the exceptional master bedroom with en suite bathroom and terrace of approx. 50 m². Three bedrooms, one of them with bathroom en suite and the other two share a double bathroom. In the basement, with access from the kitchen, is the laundry and ironing area, and a study for the service. It also has a multipurpose room, a gym area and a discotheque. The main garden is accessible both from the side paths of the house and from any of its doors to the outside. The summer facilities, which include the swimming pool, porch, storage room and showers. This...