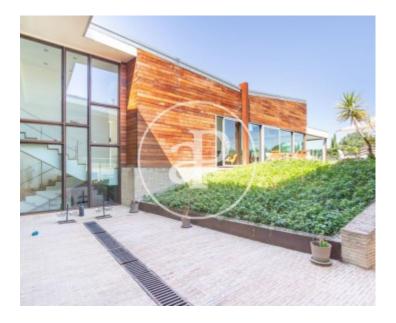

## aProperties presents a magnificent home designed by the prestigious architect Manuel de las Casas in Pozuelo de Alarcón.

The spacious interiors of 1,000 m² are distributed over three floors, with a unique design that allows the different spaces to flow naturally into each other and enjoy the views and access to the outdoor garden, terraces and the fantastic pool. Entering through the front door we find a large porch, the central axis of the distribution of the house, from there, on the left hand side, we access the living and dining room, kitchen and access to both the upper floor and the basement. Also, on the right hand side, the living room, office and

guest suite. On the second floor, we find the exceptional master bedroom with en suite bathroom and terrace of approx. 50 m². Three bedrooms, one of them with bathroom en suite and the other two share a double bathroom. In the basement, with access from the kitchen, is the laundry and ironing area, and a study for the service. It also has a multipurpose room, a gym area and a discotheque. The main garden is accessible both from the side paths of the house and from any of its doors to the outside. The summer facilities, which include the swimming pool, porch, storage room and showers. This...