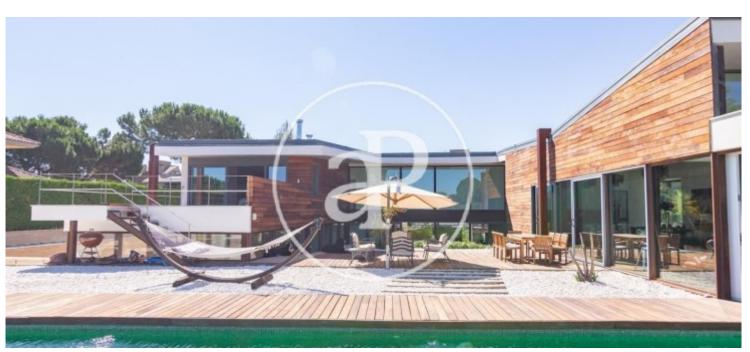

## aProperties presents a magnificent home designed by the prestigious architect Manuel de las Casas in Pozuelo de Alarcón.

The spacious interiors of 1,000 m² are distributed over three floors, with a unique design that allows the different spaces to flow naturally into each other and enjoy the views and access to the outdoor garden, terraces and the fantastic pool. Entering through the front door we find a large porch, the central axis of the distribution of the house, from there, on the left hand side, we access the living and dining room, kitchen and access to both the upper floor and the basement. Also, on the right hand side, the living room, office and

guest suite. On the second floor, we find the exceptional master bedroom with en suite bathroom and terrace of approx. 50 m². Three bedrooms, one of them with bathroom en suite and the other two share a double bathroom. In the basement, with access from the kitchen, is the laundry and ironing area, and a study for the service. It also has a multipurpose room, a gym area and a discotheque. The main garden is accessible both from the side paths of the house and from any of its doors to the outside. The summer facilities, which include the swimming pool, porch, storage room and showers. This...