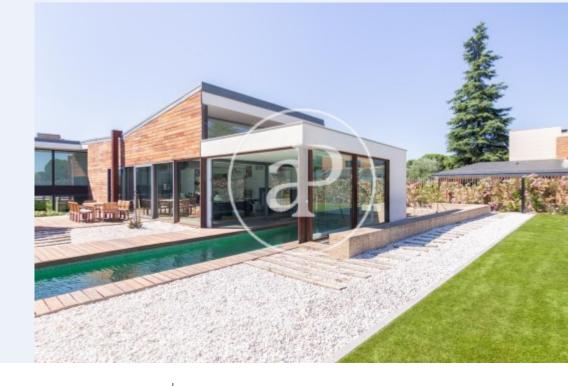

## aProperties presents a magnificent home designed by the prestigious architect Manuel de las Casas in Pozuelo de Alarcón.

The spacious interiors of 1,000 m² are distributed over three floors, with a unique design that allows the different spaces to flow naturally into each other and enjoy the views and access to the outdoor garden, terraces and the fantastic pool. Entering through the front door we find a large porch, the central axis of the distribution of the house, from there, on the left hand side, we access the living and dining room, kitchen and access to both the upper floor and the basement. Also, on the right hand side, the living room, office and

guest suite. On the second floor, we find the exceptional master bedroom with en suite bathroom and terrace of approx. 50 m². Three bedrooms, one of them with bathroom en suite and the other two share a double bathroom. In the basement, with access from the kitchen, is the laundry and ironing area, and a study for the service. It also has a multipurpose room, a gym area and a discotheque. The main garden is accessible both from the side paths of the house and from any of its doors to the outside. The summer facilities, which include the swimming pool, porch, storage room and showers. This...