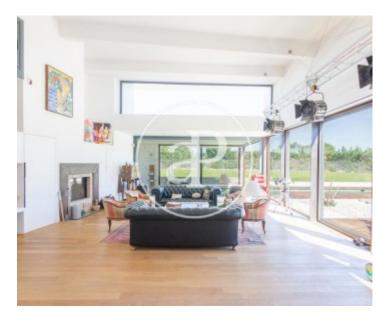

## aProperties presents a magnificent home designed by the prestigious architect Manuel de las Casas in Pozuelo de Alarcón.

The spacious interiors of 1,000 m² are distributed over three floors, with a unique design that allows the different spaces to flow naturally into each other and enjoy the views and access to the outdoor garden, terraces and the fantastic pool. Entering through the front door we find a large porch, the central axis of the distribution of the house, from there, on the left hand side, we access the living and dining room, kitchen and access to both the upper floor and the basement. Also, on the right hand side, the living room, office and

guest suite. On the second floor, we find the exceptional master bedroom with en suite bathroom and terrace of approx. 50 m². Three bedrooms, one of them with bathroom en suite and the other two share a double bathroom. In the basement, with access from the kitchen, is the laundry and ironing area, and a study for the service. It also has a multipurpose room, a gym area and a discotheque. The main garden is accessible both from the side paths of the house and from any of its doors to the outside. The summer facilities, which include the swimming pool, porch, storage room and showers. This...