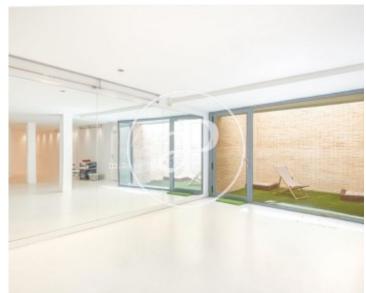

guest suite. On the second floor, we find the exceptional master bedroom with en suite bathroom and terrace of approx. 50 m². Three bedrooms, one of them with bathroom en suite and the other two share a double bathroom. In the basement, with access from the kitchen, is the laundry and ironing area, and a study for the service. It also has a multipurpose room, a gym area and a discotheque. The main garden is accessible both from the side paths of the house and from any of its doors to the outside. The summer facilities, which include the swimming pool, porch, storage room and showers. This...