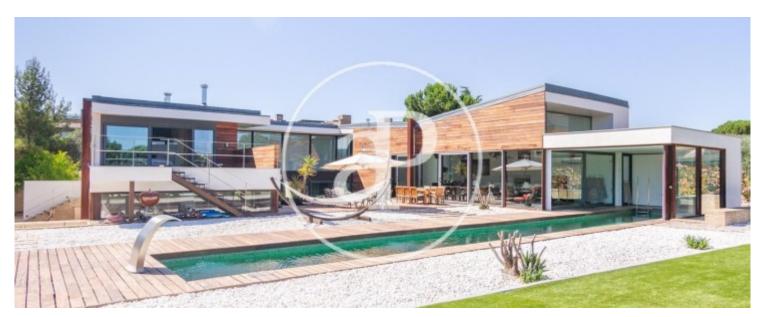

## aProperties presents a magnificent home designed by the prestigious architect Manuel de las Casas in Pozuelo de Alarcón.

The spacious interiors of 1,000 m² are distributed over three floors, with a unique design that allows the different spaces to flow naturally into each other and enjoy the views and access to the outdoor garden, terraces and the fantastic pool. Entering through the front door we find a large porch, the central axis of the distribution of the house, from there, on the left hand side, we access the living and dining room, kitchen and access to both the upper floor and the basement. Also, on the right hand side, the living room, office and

guest suite. On the second floor, we find the exceptional master bedroom with en suite bathroom and terrace of approx. 50 m². Three bedrooms, one of them with bathroom en suite and the other two share a double bathroom. In the basement, with access from the kitchen, is the laundry and ironing area, and a study for the service. It also has a multipurpose room, a gym area and a discotheque. The main garden is accessible both from the side paths of the house and from any of its doors to the outside. The summer facilities, which include the swimming pool, porch, storage room and showers. This...